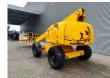

## **Haulotte** H21TX

## **Beschrijving**

Haulotte H21TX.

Year: 2011. Hours: 4946. Weight: 11.750 kg. CE Machine.

Max capacity basket: 230 kg / 2 persons + 70 kg.

Max lateral force: 400 N.
Max wind speed: 12,5 m/s.
Max permitted tilt: 5 degree / 40%.
Hatz 3L41C diesel engine.

Rotated basket.

Max working height: 21 meter. Tyres: 385/65-22,5 70%.

ID NR: 148 A.

The General Terms and Conditions of Heinhuis are applicable to all adverts, offers and quotations by Heinhuis, all agreements entered into by Heinhuis and the negotiations preceding them. By any form of response you accept the applicability of the General Terms and Conditions of Heinhuis and you declare that you have taken note of these General Terms and Conditions. Our prices are export netto prices.