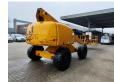

## **Haulotte** H21TX

## **Beschrijving**

Haulotte H21TX.

Year: 2011. Hours: 4946. Weight: 11.750 kg. CE Machine.

Max capacity basket: 230 kg / 2 persons + 70 kg.

Max lateral force: 400 N.
Max wind speed: 12,5 m/s.
Max permitted tilt: 5 degree / 40%.
Hatz 3L41C diesel engine.

Rotated basket.

Max working height: 21 meter. Tyres: 385/65-22,5 70%.

ID NR: 148 A.

The General Terms and Conditions of Heinhuis are applicable to all adverts, offers and quotations by Heinhuis, all agreements entered into by Heinhuis and the negotiations preceding them. By any form of response you accept the applicability of the General Terms and Conditions of Heinhuis and you declare that you have taken note of these General Terms and Conditions. Our prices are export netto prices.