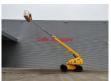

## **Haulotte** H21TX

## **Beschrijving**

Haulotte H21TX.

Year: 2011. Hours: 4946. Weight: 11.750 kg. CE Machine.

Max capacity basket: 230 kg / 2 persons + 70 kg.

Max lateral force: 400 N.
Max wind speed: 12,5 m/s.
Max permitted tilt: 5 degree / 40%.
Hatz 3L41C diesel engine.

Rotated basket.

Max working height: 21 meter. Tyres: 385/65-22,5 70%.

ID NR: 148 A.

The General Terms and Conditions of Heinhuis are applicable to all adverts, offers and quotations by Heinhuis, all agreements entered into by Heinhuis and the negotiations preceding them. By any form of response you accept the applicability of the General Terms and Conditions of Heinhuis and you declare that you have taken note of these General Terms and Conditions. Our prices are export netto prices.