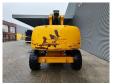

## **Haulotte** H21TX

## **Beschrijving**

Haulotte H21TX.

Year: 2011. Hours: 4946. Weight: 11.750 kg. CE Machine.

Max capacity basket: 230 kg / 2 persons + 70 kg.

Max lateral force: 400 N.
Max wind speed: 12,5 m/s.
Max permitted tilt: 5 degree / 40%.
Hatz 3L41C diesel engine.

Rotated basket.

Max working height: 21 meter. Tyres: 385/65-22,5 70%.

ID NR: 148 A.

The General Terms and Conditions of Heinhuis are applicable to all adverts, offers and quotations by Heinhuis, all agreements entered into by Heinhuis and the negotiations preceding them. By any form of response you accept the applicability of the General Terms and Conditions of Heinhuis and you declare that you have taken note of these General Terms and Conditions. Our prices are export netto prices.