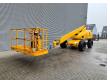

## **Haulotte** H21TX

## **Beschrijving**

Haulotte H21TX.

Year: 2011. Hours: 4946. Weight: 11.750 kg. CE Machine.

Max capacity basket: 230 kg / 2 persons + 70 kg.

Max lateral force: 400 N.
Max wind speed: 12,5 m/s.
Max permitted tilt: 5 degree / 40%.
Hatz 3L41C diesel engine.

Rotated basket.

Max working height: 21 meter. Tyres: 385/65-22,5 70%.

ID NR: 148 A.

The General Terms and Conditions of Heinhuis are applicable to all adverts, offers and quotations by Heinhuis, all agreements entered into by Heinhuis and the negotiations preceding them. By any form of response you accept the applicability of the General Terms and Conditions of Heinhuis and you declare that you have taken note of these General Terms and Conditions. Our prices are export netto prices.