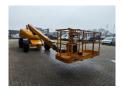

## **Haulotte** H21TX

## **Beschrijving**

Haulotte H21TX.

Year: 2011. Hours: 4946. Weight: 11.750 kg. CE Machine.

Max capacity basket: 230 kg / 2 persons + 70 kg.

Max lateral force: 400 N.
Max wind speed: 12,5 m/s.
Max permitted tilt: 5 degree / 40%.
Hatz 3L41C diesel engine.

Rotated basket.

Max working height: 21 meter. Tyres: 385/65-22,5 70%.

ID NR: 148 A.

The General Terms and Conditions of Heinhuis are applicable to all adverts, offers and quotations by Heinhuis, all agreements entered into by Heinhuis and the negotiations preceding them. By any form of response you accept the applicability of the General Terms and Conditions of Heinhuis and you declare that you have taken note of these General Terms and Conditions. Our prices are export netto prices.