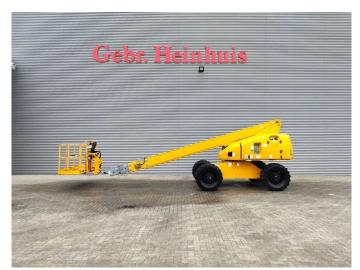

## **Haulotte** H21TX

## **Beschrijving**

Haulotte H21TX.

Year: 2011. Hours: 4946. Weight: 11.750 kg. CE Machine.

Max capacity basket: 230 kg / 2 persons + 70 kg.

Max lateral force: 400 N.
Max wind speed: 12,5 m/s.
Max permitted tilt: 5 degree / 40%.
Hatz 3L41C diesel engine.

Rotated basket.

Max working height: 21 meter. Tyres: 385/65-22,5 70%.

ID NR: 148 A.

The General Terms and Conditions of Heinhuis are applicable to all adverts, offers and quotations by Heinhuis, all agreements entered into by Heinhuis and the negotiations preceding them. By any form of response you accept the applicability of the General Terms and Conditions of Heinhuis and you declare that you have taken note of these General Terms and Conditions. Our prices are export netto prices.