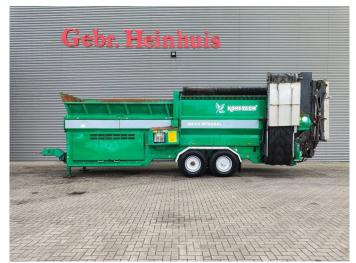

## Komptech Maxx Integral 20x20 mm!

## **Beschrijving**

Komptech Maxx Integral.

Year: 2010. Hours: 1477. Weight: 16.000 kg. CE Machine. 7.5 tons ADR axles.

74 KW.

2 point hydr. outriggers.

2 way side belt. 2 way convenyor. 20x20 mm.

Tyres: 315/80R22,5 80%.