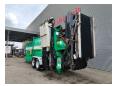

## Komptech Maxx Integral 20x20 mm!

## **Beschrijving**

Komptech Maxx Integral.

Year: 2010. Hours: 1477. Weight: 16.000 kg. CE Machine. 7.5 tons ADR axles.

74 KW.

2 point hydr. outriggers.

2 way side belt. 2 way convenyor. 20x20 mm.

Tyres: 315/80R22,5 80%.