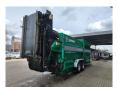

## Komptech Maxx Integral 20x20 mm!

## **Beschrijving**

Komptech Maxx Integral.

Year: 2010. Hours: 1477. Weight: 16.000 kg. CE Machine. 7.5 tons ADR axles.

74 KW.

2 point hydr. outriggers.

2 way side belt. 2 way convenyor. 20x20 mm.

Tyres: 315/80R22,5 80%.