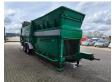

## Komptech Maxx Integral 20x20 mm!

## **Beschrijving**

Komptech Maxx Integral.

Year: 2010. Hours: 1477. Weight: 16.000 kg. CE Machine. 7.5 tons ADR axles.

74 KW.

2 point hydr. outriggers.

2 way side belt. 2 way convenyor. 20x20 mm.

Tyres: 315/80R22,5 80%.