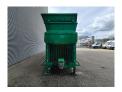

## Komptech Maxx Integral 20x20 mm!

## **Beschrijving**

Komptech Maxx Integral.

Year: 2010. Hours: 1477. Weight: 16.000 kg. CE Machine. 7.5 tons ADR axles.

74 KW.

2 point hydr. outriggers.

2 way side belt. 2 way convenyor. 20x20 mm.

Tyres: 315/80R22,5 80%.