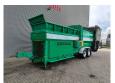

## Komptech Maxx Integral 20x20 mm!

## **Beschrijving**

Komptech Maxx Integral.

Year: 2010. Hours: 1477. Weight: 16.000 kg. CE Machine. 7.5 tons ADR axles.

74 KW.

2 point hydr. outriggers.

2 way side belt. 2 way convenyor. 20x20 mm.

Tyres: 315/80R22,5 80%.