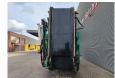

## Komptech Maxx Integral 20x20 mm!

## **Beschrijving**

Komptech Maxx Integral.

Year: 2010. Hours: 1477. Weight: 16.000 kg. CE Machine. 7.5 tons ADR axles.

74 KW.

2 point hydr. outriggers.

2 way side belt. 2 way convenyor. 20x20 mm.

Tyres: 315/80R22,5 80%.