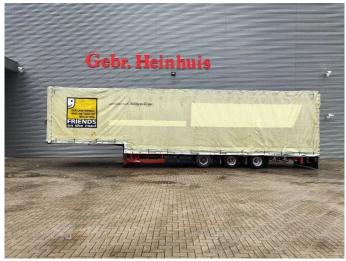

## MEUSBURGER MPG-3 Jumbo Coilmulde Liftaxle 2 Pieces!

## **Beschrijving**

Meusburger MPG-3.

Year: 2016. 9 tons BPW axles. Weight: 9080 kg. Max weight: 38.500 kg. Kingpin load: 11.500 kg.

Airsuspension. Sparetyre. 1st axle liftaxle.

Central greasing system.

Sliding roof.

Coilmulde: 7000x950 mm. Dimmensions inside trailer:

Neck:

L: 4000 mm. W: 2480 mm. H: 2640 mm.

Kingpin height: 1150 mm.

Floor:

L: 9620 mm. W: 2480 mm. H: 3120 mm.

Roof can be pumped up to 4400 mm!

Tyres: 235/75R17,5 80%.