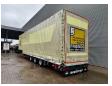

## MEUSBURGER MPG-3 Jumbo Coilmulde Liftaxle 2 Pieces!

## **Beschrijving**

Meusburger MPG-3.

Year: 2016. 9 tons BPW axles. Weight: 9080 kg. Max weight: 38.500 kg. Kingpin load: 11.500 kg.

Airsuspension. Sparetyre. 1st axle liftaxle.

Central greasing system.

Sliding roof.

Coilmulde: 7000x950 mm. Dimmensions inside trailer:

Neck:

L: 4000 mm. W: 2480 mm. H: 2640 mm.

Kingpin height: 1150 mm.

Floor:

L: 9620 mm. W: 2480 mm. H: 3120 mm.

Roof can be pumped up to 4400 mm!

Tyres: 235/75R17,5 80%.