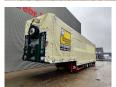

## MEUSBURGER MPG-3 Jumbo Coilmulde Liftaxle 2 Pieces!

## **Beschrijving**

Meusburger MPG-3.

Year: 2016. 9 tons BPW axles. Weight: 9080 kg. Max weight: 38.500 kg. Kingpin load: 11.500 kg.

Airsuspension. Sparetyre. 1st axle liftaxle.

Central greasing system.

Sliding roof.

Coilmulde: 7000x950 mm. Dimmensions inside trailer:

Neck:

L: 4000 mm. W: 2480 mm. H: 2640 mm.

Kingpin height: 1150 mm.

Floor:

L: 9620 mm. W: 2480 mm. H: 3120 mm.

Roof can be pumped up to 4400 mm!

Tyres: 235/75R17,5 80%.