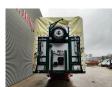

## MEUSBURGER MPG-3 Jumbo Coilmulde Liftaxle 2 Pieces!

## **Beschrijving**

Meusburger MPG-3.

Year: 2016. 9 tons BPW axles. Weight: 9080 kg. Max weight: 38.500 kg. Kingpin load: 11.500 kg.

Airsuspension. Sparetyre. 1st axle liftaxle.

Central greasing system.

Sliding roof.

Coilmulde: 7000x950 mm. Dimmensions inside trailer:

Neck:

L: 4000 mm. W: 2480 mm. H: 2640 mm.

Kingpin height: 1150 mm.

Floor:

L: 9620 mm. W: 2480 mm. H: 3120 mm.

Roof can be pumped up to 4400 mm!

Tyres: 235/75R17,5 80%.