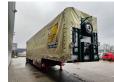

## MEUSBURGER MPG-3 Jumbo Coilmulde Liftaxle 2 Pieces!

## **Beschrijving**

Meusburger MPG-3.

Year: 2016. 9 tons BPW axles. Weight: 9080 kg. Max weight: 38.500 kg. Kingpin load: 11.500 kg.

Airsuspension. Sparetyre. 1st axle liftaxle.

Central greasing system.

Sliding roof.

Coilmulde: 7000x950 mm. Dimmensions inside trailer:

Neck:

L: 4000 mm. W: 2480 mm. H: 2640 mm.

Kingpin height: 1150 mm.

Floor:

L: 9620 mm. W: 2480 mm. H: 3120 mm.

Roof can be pumped up to 4400 mm!

Tyres: 235/75R17,5 80%.