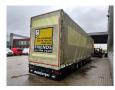

## MEUSBURGER MPG-3 Jumbo Coilmulde Liftaxle 2 Pieces!

## **Beschrijving**

Meusburger MPG-3.

Year: 2016. 9 tons BPW axles. Weight: 9080 kg. Max weight: 38.500 kg. Kingpin load: 11.500 kg.

Airsuspension. Sparetyre. 1st axle liftaxle.

Central greasing system.

Sliding roof.

Coilmulde: 7000x950 mm. Dimmensions inside trailer:

Neck:

L: 4000 mm. W: 2480 mm. H: 2640 mm.

Kingpin height: 1150 mm.

Floor:

L: 9620 mm. W: 2480 mm. H: 3120 mm.

Roof can be pumped up to 4400 mm!

Tyres: 235/75R17,5 80%.