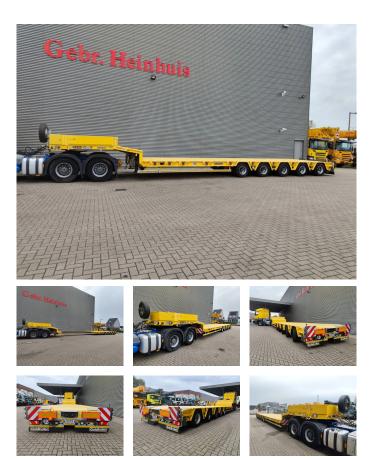

# Goldhofer STZ-L5 (245) A

## Beschrijving

Goldhofer STZ-L5 (245) A.

Year: 2017. 10-12 tons BPW axles. Weight: 17.900 kg. Load capacity: 52.100 kg. Max weight: 70.000 kg. Kingpin load: 20.000 kg. 8.10 meter extandable. Hydraulic from trailer works on hydraulic from a truck. Airsuspension. Allu boards and toolbox on neck. Powersteering 5 steering axles. Radio remote Control. Dimmensions: Neck: L: 3700 mm. W: 2480 mm. H: 1500 mm. Kingpin height: 1300 mm. Floor: L: 11.780 mm. W: 2750 mm. H: 900 mm. Tyres: 245/70R17,5 60-90%.

German Trailer!

Topcondition!

ID NR: 583.

The General Terms and Conditions of Heinhuis are applicable to all adverts, offers and quotations by Heinhuis, all agreements entered into by Heinhuis and the negotiations preceding them. By any form of response you accept the applicability of the General Terms and Conditions of Heinhuis and you declare that you have taken note of these General Terms and Conditions. Our prices are export netto prices.