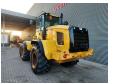

## Caterpillar 924 K

## Beschrijving

Caterpillar 924 K.

Year: 2014. Hours: 7405. Weight: 12.700 kg. CE Machine. 119 KW.

Loadmaster CX 50 Wage/weightsystem.

Camera. Airconditioning. Joystick. Full steering wheel.

Radio CD. Quick hitch. 3th hydr. function. 1 bucket: 2.3 Kub. Tyres: 750/65R26 90%.

Cat inspected!

German machine!

ID NR: 94.

The General Terms and Conditions of Heinhuis are applicable to all adverts, offers and quotations by Heinhuis, all agreements entered into by Heinhuis and the negotiations preceding them. By any form of response you accept the applicability of the General Terms and Conditions of Heinhuis and you declare that you have taken note of these General Terms and Conditions. Our prices are export netto prices.