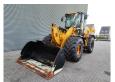

## Caterpillar 924 K

## Beschrijving

Caterpillar 924 K.

Year: 2014. Hours: 7405. Weight: 12.700 kg. CE Machine. 119 KW.

Loadmaster CX 50 Wage/weightsystem.

Camera. Airconditioning. Joystick. Full steering wheel.

Radio CD. Quick hitch. 3th hydr. function. 1 bucket: 2.3 Kub. Tyres: 750/65R26 90%.

Cat inspected!

German machine!

ID NR: 94.

The General Terms and Conditions of Heinhuis are applicable to all adverts, offers and quotations by Heinhuis, all agreements entered into by Heinhuis and the negotiations preceding them. By any form of response you accept the applicability of the General Terms and Conditions of Heinhuis and you declare that you have taken note of these General Terms and Conditions. Our prices are export netto prices.