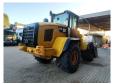

## Caterpillar 924 K

## Beschrijving

Caterpillar 924 K.

Year: 2014. Hours: 7405. Weight: 12.700 kg. CE Machine. 119 KW.

Loadmaster CX 50 Wage/weightsystem.

Camera. Airconditioning. Joystick. Full steering wheel.

Radio CD. Quick hitch. 3th hydr. function. 1 bucket: 2.3 Kub. Tyres: 750/65R26 90%.