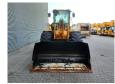

## Caterpillar 924 K

## Beschrijving

Caterpillar 924 K.

Year: 2014. Hours: 7405. Weight: 12.700 kg. CE Machine. 119 KW.

Loadmaster CX 50 Wage/weightsystem.

Camera. Airconditioning. Joystick. Full steering wheel.

Radio CD. Quick hitch. 3th hydr. function. 1 bucket: 2.3 Kub. Tyres: 750/65R26 90%.