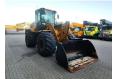

## Caterpillar 924 K

## Beschrijving

Caterpillar 924 K.

Year: 2014. Hours: 7405. Weight: 12.700 kg. CE Machine. 119 KW.

Loadmaster CX 50 Wage/weightsystem.

Camera. Airconditioning. Joystick. Full steering wheel.

Radio CD. Quick hitch. 3th hydr. function. 1 bucket: 2.3 Kub. Tyres: 750/65R26 90%.