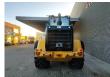

## Caterpillar 924 K

## Beschrijving

Caterpillar 924 K.

Year: 2014. Hours: 7405. Weight: 12.700 kg. CE Machine. 119 KW.

Loadmaster CX 50 Wage/weightsystem.

Camera. Airconditioning. Joystick. Full steering wheel.

Radio CD. Quick hitch. 3th hydr. function. 1 bucket: 2.3 Kub. Tyres: 750/65R26 90%.

Cat inspected!

German machine!

ID NR: 94.

The General Terms and Conditions of Heinhuis are applicable to all adverts, offers and quotations by Heinhuis, all agreements entered into by Heinhuis and the negotiations preceding them. By any form of response you accept the applicability of the General Terms and Conditions of Heinhuis and you declare that you have taken note of these General Terms and Conditions. Our prices are export netto prices.