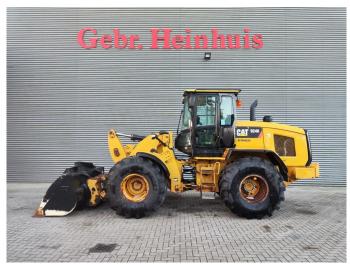

## Caterpillar 924 K

## Beschrijving

Caterpillar 924 K.

Year: 2014. Hours: 7405. Weight: 12.700 kg. CE Machine. 119 KW.

Loadmaster CX 50 Wage/weightsystem.

Camera. Airconditioning. Joystick. Full steering wheel.

Radio CD. Quick hitch. 3th hydr. function. 1 bucket: 2.3 Kub. Tyres: 750/65R26 90%.

Cat inspected!

German machine!

ID NR: 94.

The General Terms and Conditions of Heinhuis are applicable to all adverts, offers and quotations by Heinhuis, all agreements entered into by Heinhuis and the negotiations preceding them. By any form of response you accept the applicability of the General Terms and Conditions of Heinhuis and you declare that you have taken note of these General Terms and Conditions. Our prices are export netto prices.