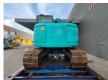

## Kobelco SK 140 SRLC-3

## Beschrijving

Kobelco SK 140 SRLC-3.

Year: 2014. Hours: 9486. Weight: 17.000 kg. CE Machine. 74 KW.

Verstellausleger.

Radlinger SW Mech. quick hitch. 3th, 4th, 5th hydr. functions.

Pads: 600 mm. UC: 60%. Sprockets: 40%. Blade/Schild. Airconditioning. Camera. Without bucket!

German Machine!

ID NR: 341.

The General Terms and Conditions of Heinhuis are applicable to all adverts, offers and quotations by Heinhuis, all agreements entered into by Heinhuis and the negotiations preceding them. By any form of response you accept the applicability of the General Terms and Conditions of Heinhuis and you declare that you have taken note of these General Terms and Conditions. Our prices are export netto prices.