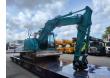

## Kobelco SK 140 SRLC-3

## Beschrijving

Kobelco SK 140 SRLC-3.

Year: 2014. Hours: 9486. Weight: 17.000 kg. CE Machine. 74 KW.

Verstellausleger.

Radlinger SW Mech. quick hitch. 3th, 4th, 5th hydr. functions.

Pads: 600 mm. UC: 60%. Sprockets: 40%. Blade/Schild. Airconditioning. Camera. Without bucket!