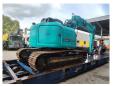

## Kobelco SK 140 SRLC-3

## Beschrijving

Kobelco SK 140 SRLC-3.

Year: 2014. Hours: 9486. Weight: 17.000 kg. CE Machine. 74 KW.

Verstellausleger.

Radlinger SW Mech. quick hitch. 3th, 4th, 5th hydr. functions.

Pads: 600 mm. UC: 60%. Sprockets: 40%. Blade/Schild. Airconditioning. Camera. Without bucket!