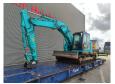

## Kobelco SK 140 SRLC-3

## Beschrijving

Kobelco SK 140 SRLC-3.

Year: 2014. Hours: 9486. Weight: 17.000 kg. CE Machine. 74 KW.

Verstellausleger.

Radlinger SW Mech. quick hitch. 3th, 4th, 5th hydr. functions.

Pads: 600 mm. UC: 60%. Sprockets: 40%. Blade/Schild. Airconditioning. Camera. Without bucket!

German Machine!

ID NR: 341.

The General Terms and Conditions of Heinhuis are applicable to all adverts, offers and quotations by Heinhuis, all agreements entered into by Heinhuis and the negotiations preceding them. By any form of response you accept the applicability of the General Terms and Conditions of Heinhuis and you declare that you have taken note of these General Terms and Conditions. Our prices are export netto prices.