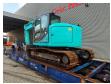

## Kobelco SK 140 SRLC-3

## Beschrijving

Kobelco SK 140 SRLC-3.

Year: 2014. Hours: 9486. Weight: 17.000 kg. CE Machine. 74 KW.

Verstellausleger.

Radlinger SW Mech. quick hitch. 3th, 4th, 5th hydr. functions.

Pads: 600 mm. UC: 60%. Sprockets: 40%. Blade/Schild. Airconditioning. Camera. Without bucket!

German Machine!

ID NR: 341.

The General Terms and Conditions of Heinhuis are applicable to all adverts, offers and quotations by Heinhuis, all agreements entered into by Heinhuis and the negotiations preceding them. By any form of response you accept the applicability of the General Terms and Conditions of Heinhuis and you declare that you have taken note of these General Terms and Conditions. Our prices are export netto prices.