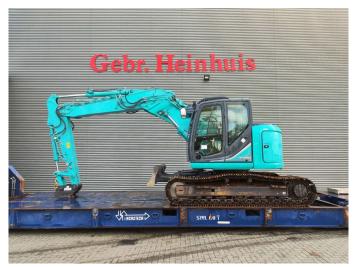

## Kobelco SK 140 SRLC-3

## Beschrijving

Kobelco SK 140 SRLC-3.

Year: 2014. Hours: 9486. Weight: 17.000 kg. CE Machine. 74 KW.

Verstellausleger.

Radlinger SW Mech. quick hitch. 3th, 4th, 5th hydr. functions.

Pads: 600 mm. UC: 60%. Sprockets: 40%. Blade/Schild. Airconditioning. Camera. Without bucket!

German Machine!

ID NR: 341.

The General Terms and Conditions of Heinhuis are applicable to all adverts, offers and quotations by Heinhuis, all agreements entered into by Heinhuis and the negotiations preceding them. By any form of response you accept the applicability of the General Terms and Conditions of Heinhuis and you declare that you have taken note of these General Terms and Conditions. Our prices are export netto prices.