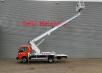

## Nissan 35.12 NT400 Multitel MT182EX

## Beschrijving

Nissan Cabstar 35.12 NT400.

Year: 2015. Milage: 51.601 km. Manual gearbox 5 gears. Weight: 3450 kg. max weight: 3500 kg. Axle load: 1: 1750 kg. 2: 2200 kg. 3 persons. Radio CD. Electrical operated windows. Wheelbase: 3300 mm. Tyres: 195/70R15 80%. Multitel MT182EX. Year: 2015. Hours: 4230. Max capacity basket: 200 kg / 2 persons + 40 kg. Max wind speed: 12,5 m/s. Max permitted tilt: 1 degree. 4 point outriggers. Max lateral force: 400 N. Max working height: 18 meter. Max outreach: - Leas in: 6.5 meter. - Legs out: 9 meter. Rotated basket. Electrical function in basket.