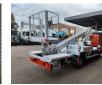

## Nissan 35.12 NT400 Multitel MT182EX

## Beschrijving

Nissan Cabstar 35.12 NT400.

Year: 2015. Milage: 51.601 km. Manual gearbox 5 gears. Weight: 3450 kg. max weight: 3500 kg. Axle load: 1: 1750 kg. 2: 2200 kg. 3 persons. Radio CD. Electrical operated windows. Wheelbase: 3300 mm. Tyres: 195/70R15 80%. Multitel MT182EX. Year: 2015. Hours: 4230. Max capacity basket: 200 kg / 2 persons + 40 kg. Max wind speed: 12,5 m/s. Max permitted tilt: 1 degree. 4 point outriggers. Max lateral force: 400 N. Max working height: 18 meter. Max outreach: - Leas in: 6.5 meter. - Legs out: 9 meter. Rotated basket. Electrical function in basket.