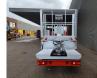

## Nissan 35.12 NT400 Multitel MT182EX

## Beschrijving

Nissan Cabstar 35.12 NT400.

Year: 2015. Milage: 51.601 km. Manual gearbox 5 gears. Weight: 3450 kg. max weight: 3500 kg. Axle load: 1: 1750 kg. 2: 2200 kg. 3 persons. Radio CD. Electrical operated windows. Wheelbase: 3300 mm. Tyres: 195/70R15 80%. Multitel MT182EX. Year: 2015. Hours: 4230. Max capacity basket: 200 kg / 2 persons + 40 kg. Max wind speed: 12,5 m/s. Max permitted tilt: 1 degree. 4 point outriggers. Max lateral force: 400 N. Max working height: 18 meter. Max outreach: - Leas in: 6.5 meter. - Legs out: 9 meter. Rotated basket. Electrical function in basket.