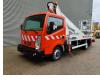

## Nissan 35.12 NT400 Multitel MT182EX

## Beschrijving

Nissan Cabstar 35.12 NT400.

Year: 2015. Milage: 51.601 km. Manual gearbox 5 gears. Weight: 3450 kg. max weight: 3500 kg. Axle load: 1: 1750 kg. 2: 2200 kg. 3 persons. Radio CD. Electrical operated windows. Wheelbase: 3300 mm. Tyres: 195/70R15 80%. Multitel MT182EX. Year: 2015. Hours: 4230. Max capacity basket: 200 kg / 2 persons + 40 kg. Max wind speed: 12,5 m/s. Max permitted tilt: 1 degree. 4 point outriggers. Max lateral force: 400 N. Max working height: 18 meter. Max outreach: - Leas in: 6.5 meter. - Legs out: 9 meter. Rotated basket. Electrical function in basket.