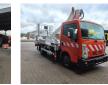

## Nissan 35.12 NT400 Multitel MT182EX

## Beschrijving

Nissan Cabstar 35.12 NT400.

Year: 2015. Milage: 51.601 km. Manual gearbox 5 gears. Weight: 3450 kg. max weight: 3500 kg. Axle load: 1: 1750 kg. 2: 2200 kg. 3 persons. Radio CD. Electrical operated windows. Wheelbase: 3300 mm. Tyres: 195/70R15 80%. Multitel MT182EX. Year: 2015. Hours: 4230. Max capacity basket: 200 kg / 2 persons + 40 kg. Max wind speed: 12,5 m/s. Max permitted tilt: 1 degree. 4 point outriggers. Max lateral force: 400 N. Max working height: 18 meter. Max outreach: - Leas in: 6.5 meter. - Legs out: 9 meter. Rotated basket. Electrical function in basket.