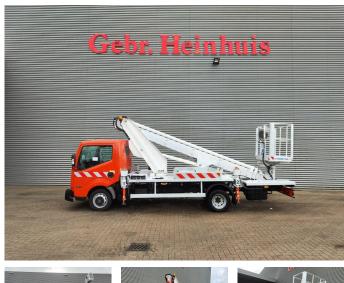

## Nissan 35.12 NT400 Multitel MT182EX

## Beschrijving

Nissan Cabstar 35.12 NT400.

Year: 2015. Milage: 51.601 km. Manual gearbox 5 gears. Weight: 3450 kg. max weight: 3500 kg. Axle load: 1: 1750 kg. 2: 2200 kg. 3 persons. Radio CD. Electrical operated windows. Wheelbase: 3300 mm. Tyres: 195/70R15 80%. Multitel MT182EX. Year: 2015. Hours: 4230. Max capacity basket: 200 kg / 2 persons + 40 kg. Max wind speed: 12,5 m/s. Max permitted tilt: 1 degree. 4 point outriggers. Max lateral force: 400 N. Max working height: 18 meter. Max outreach: - Leas in: 6.5 meter. - Legs out: 9 meter. Rotated basket. Electrical function in basket.