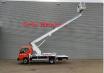

## Multitel MT182EX Nissan Cabstar 35.12 NT400

## Beschrijving

Nissan Cabstar 35.12 NT400.

Year: 2015. Milage: 51.601 km. Manual gearbox 5 gears. Weight: 3450 kg. max weight: 3500 kg. Axle load: 1: 1750 kg. 2: 2200 kg. 3 persons. Radio CD. Electrical operated windows. Wheelbase: 3300 mm. Tyres: 195/70R15 80%. Multitel MT182EX. Year: 2015. Hours: 4230. Max capacity basket: 200 kg / 2 persons + 40 kg. Max wind speed: 12,5 m/s. Max permitted tilt: 1 degree. 4 point outriggers. Max lateral force: 400 N. Max working height: 18 meter. Max outreach: - Leas in: 6.5 meter. - Legs out: 9 meter. Rotated basket. Electrical function in basket.