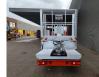

## Multitel MT182EX Nissan Cabstar 35.12 NT400

## Beschrijving

Nissan Cabstar 35.12 NT400.

Year: 2015. Milage: 51.601 km. Manual gearbox 5 gears. Weight: 3450 kg. max weight: 3500 kg. Axle load: 1: 1750 kg. 2: 2200 kg. 3 persons. Radio CD. Electrical operated windows. Wheelbase: 3300 mm. Tyres: 195/70R15 80%. Multitel MT182EX. Year: 2015. Hours: 4230. Max capacity basket: 200 kg / 2 persons + 40 kg. Max wind speed: 12,5 m/s. Max permitted tilt: 1 degree. 4 point outriggers. Max lateral force: 400 N. Max working height: 18 meter. Max outreach: - Leas in: 6.5 meter. - Legs out: 9 meter. Rotated basket. Electrical function in basket.