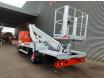

## Multitel MT182EX Nissan Cabstar 35.12 NT400

## Beschrijving

Nissan Cabstar 35.12 NT400.

Year: 2015. Milage: 51.601 km. Manual gearbox 5 gears. Weight: 3450 kg. max weight: 3500 kg. Axle load: 1: 1750 kg. 2: 2200 kg. 3 persons. Radio CD. Electrical operated windows. Wheelbase: 3300 mm. Tyres: 195/70R15 80%. Multitel MT182EX. Year: 2015. Hours: 4230. Max capacity basket: 200 kg / 2 persons + 40 kg. Max wind speed: 12,5 m/s. Max permitted tilt: 1 degree. 4 point outriggers. Max lateral force: 400 N. Max working height: 18 meter. Max outreach: - Leas in: 6.5 meter. - Legs out: 9 meter. Rotated basket. Electrical function in basket.