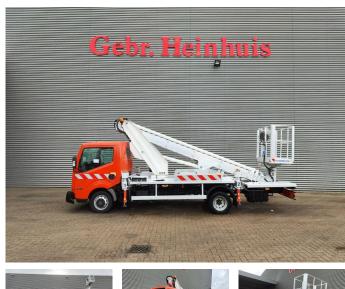

## Multitel MT182EX Nissan Cabstar 35.12 NT400

## Beschrijving

Nissan Cabstar 35.12 NT400.

Year: 2015. Milage: 51.601 km. Manual gearbox 5 gears. Weight: 3450 kg. max weight: 3500 kg. Axle load: 1: 1750 kg. 2: 2200 kg. 3 persons. Radio CD. Electrical operated windows. Wheelbase: 3300 mm. Tyres: 195/70R15 80%. Multitel MT182EX. Year: 2015. Hours: 4230. Max capacity basket: 200 kg / 2 persons + 40 kg. Max wind speed: 12,5 m/s. Max permitted tilt: 1 degree. 4 point outriggers. Max lateral force: 400 N. Max working height: 18 meter. Max outreach: - Leas in: 6.5 meter. - Legs out: 9 meter. Rotated basket. Electrical function in basket.