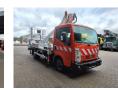

## Multitel MT182EX Nissan Cabstar 35.12 NT400

## Beschrijving

Nissan Cabstar 35.12 NT400.

Year: 2015. Milage: 51.601 km. Manual gearbox 5 gears. Weight: 3450 kg. max weight: 3500 kg. Axle load: 1: 1750 kg. 2: 2200 kg. 3 persons. Radio CD. Electrical operated windows. Wheelbase: 3300 mm. Tyres: 195/70R15 80%. Multitel MT182EX. Year: 2015. Hours: 4230. Max capacity basket: 200 kg / 2 persons + 40 kg. Max wind speed: 12,5 m/s. Max permitted tilt: 1 degree. 4 point outriggers. Max lateral force: 400 N. Max working height: 18 meter. Max outreach: - Leas in: 6.5 meter. - Legs out: 9 meter. Rotated basket. Electrical function in basket.