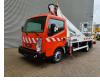

## Multitel MT182EX Nissan Cabstar 35.12 NT400

## Beschrijving

Nissan Cabstar 35.12 NT400.

Year: 2015. Milage: 51.601 km. Manual gearbox 5 gears. Weight: 3450 kg. max weight: 3500 kg. Axle load: 1: 1750 kg. 2: 2200 kg. 3 persons. Radio CD. Electrical operated windows. Wheelbase: 3300 mm. Tyres: 195/70R15 80%. Multitel MT182EX. Year: 2015. Hours: 4230. Max capacity basket: 200 kg / 2 persons + 40 kg. Max wind speed: 12,5 m/s. Max permitted tilt: 1 degree. 4 point outriggers. Max lateral force: 400 N. Max working height: 18 meter. Max outreach: - Leas in: 6.5 meter. - Legs out: 9 meter. Rotated basket. Electrical function in basket.