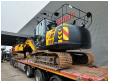

## JCB JS 130 LC 4F 2 Pieces!

## **Beschrijving**

JCB JS 130 LC 4F.

Year: 2019.
Hours: 6707.
Weight: 13.875 kg.
CE Machine.
81 KW.
Quick hitch.
3th hydr. function.
Seat heating.
Airconditioning.
Camera.
Pads: 700 mm.
Ad Blue.
UC + Sprockets: 20%.