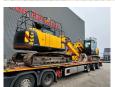

## JCB JS 130 LC 4F 2 Pieces!

## **Beschrijving**

JCB JS 130 LC 4F.

Year: 2019.
Hours: 6707.
Weight: 13.875 kg.
CE Machine.
81 KW.
Quick hitch.
3th hydr. function.
Seat heating.
Airconditioning.
Camera.
Pads: 700 mm.
Ad Blue.
UC + Sprockets: 20%.