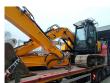

## JCB JS 130 LC 4F 2 Pieces!

## **Beschrijving**

JCB JS 130 LC 4F.

Year: 2019.
Hours: 6707.
Weight: 13.875 kg.
CE Machine.
81 KW.
Quick hitch.
3th hydr. function.
Seat heating.
Airconditioning.
Camera.
Pads: 700 mm.
Ad Blue.
UC + Sprockets: 20%.