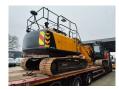

## JCB JS 130 LC 4F 2 Pieces!

## **Beschrijving**

JCB JS 130 LC 4F.

Year: 2019.
Hours: 6707.
Weight: 13.875 kg.
CE Machine.
81 KW.
Quick hitch.
3th hydr. function.
Seat heating.
Airconditioning.
Camera.
Pads: 700 mm.
Ad Blue.
UC + Sprockets: 20%.