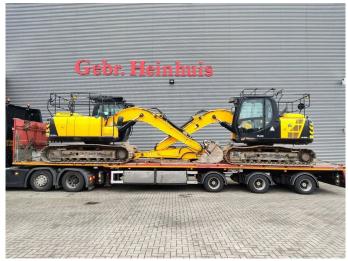

## JCB JS 130 LC 4F 2 Pieces!

## **Beschrijving**

JCB JS 130 LC 4F.

Year: 2019.
Hours: 6707.
Weight: 13.875 kg.
CE Machine.
81 KW.
Quick hitch.
3th hydr. function.
Seat heating.
Airconditioning.
Camera.
Pads: 700 mm.
Ad Blue.
UC + Sprockets: 20%.

2 Pieces available!

ID NR: 367.

1 Bucket.

The General Terms and Conditions of Heinhuis are applicable to all adverts, offers and quotations by Heinhuis, all agreements entered into by Heinhuis and the negotiations preceding them. By any form of response you accept the applicability of the General Terms and Conditions of Heinhuis and you declare that you have taken note of these General Terms and Conditions. Our prices are export netto prices.