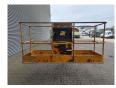

## Beschrijving

Genie S-85.

Year: 2011. Hours: 4271. Weight: 17.547 kg. CE machine.

Max capacity basket: 227 kg / 2 persons.

Max lateral force: 400 N.
Max wind speed: 12,5 m/s.
Max platform height: 25.91 meter.
Max working height: 27.91 meter.
Max outreach: 23.32 meter.
Max permitted tilt: 45%.
74 HP / 55 KW Deutz engine.

Rotated basket. Tyres: 13-625 70%.

ID NR: 345.

The General Terms and Conditions of Heinhuis are applicable to all adverts, offers and quotations by Heinhuis, all agreements entered into by Heinhuis and the negotiations preceding them. By any form of response you accept the applicability of the General Terms and Conditions of Heinhuis and you declare that you have taken note of these General Terms and Conditions. Our prices are export netto prices.