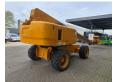

## Genie S-85 27.91 Meter!

## Beschrijving

Genie S-85.

Year: 2011. Hours: 4271. Weight: 17.547 kg. CE machine.

Max capacity basket: 227 kg / 2 persons.

Max lateral force: 400 N.
Max wind speed: 12,5 m/s.
Max platform height: 25.91 meter.
Max working height: 27.91 meter.
Max outreach: 23.32 meter.
Max permitted tilt: 45%.
74 HP / 55 KW Deutz engine.