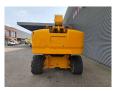

## Genie S-85 27.91 Meter!

## Beschrijving

Genie S-85.

Year: 2011. Hours: 4271. Weight: 17.547 kg. CE machine.

Max capacity basket: 227 kg / 2 persons.

Max lateral force: 400 N.
Max wind speed: 12,5 m/s.
Max platform height: 25.91 meter.
Max working height: 27.91 meter.
Max outreach: 23.32 meter.
Max permitted tilt: 45%.
74 HP / 55 KW Deutz engine.