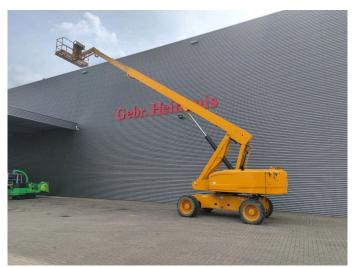

## Genie S-85 27.91 Meter!

## Beschrijving

Genie S-85.

Year: 2011. Hours: 4271. Weight: 17.547 kg. CE machine.

Max capacity basket: 227 kg / 2 persons.

Max lateral force: 400 N.
Max wind speed: 12,5 m/s.
Max platform height: 25.91 meter.
Max working height: 27.91 meter.
Max outreach: 23.32 meter.
Max permitted tilt: 45%.
74 HP / 55 KW Deutz engine.

Rotated basket. Tyres: 13-625 70%.

ID NR: 345.

The General Terms and Conditions of Heinhuis are applicable to all adverts, offers and quotations by Heinhuis, all agreements entered into by Heinhuis and the negotiations preceding them. By any form of response you accept the applicability of the General Terms and Conditions of Heinhuis and you declare that you have taken note of these General Terms and Conditions. Our prices are export netto prices.