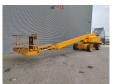

## Genie S-85 27.91 Meter!

## Beschrijving

Genie S-85.

Year: 2011. Hours: 4271. Weight: 17.547 kg. CE machine.

Max capacity basket: 227 kg / 2 persons.

Max lateral force: 400 N.
Max wind speed: 12,5 m/s.
Max platform height: 25.91 meter.
Max working height: 27.91 meter.
Max outreach: 23.32 meter.
Max permitted tilt: 45%.
74 HP / 55 KW Deutz engine.

Rotated basket. Tyres: 13-625 70%.

ID NR: 345.

The General Terms and Conditions of Heinhuis are applicable to all adverts, offers and quotations by Heinhuis, all agreements entered into by Heinhuis and the negotiations preceding them. By any form of response you accept the applicability of the General Terms and Conditions of Heinhuis and you declare that you have taken note of these General Terms and Conditions. Our prices are export netto prices.