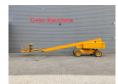

## Genie S-85 27.91 Meter!

## Beschrijving

Genie S-85.

Year: 2011. Hours: 4271. Weight: 17.547 kg. CE machine.

Max capacity basket: 227 kg / 2 persons.

Max lateral force: 400 N.
Max wind speed: 12,5 m/s.
Max platform height: 25.91 meter.
Max working height: 27.91 meter.
Max outreach: 23.32 meter.
Max permitted tilt: 45%.
74 HP / 55 KW Deutz engine.

Rotated basket. Tyres: 13-625 70%.

ID NR: 345.

The General Terms and Conditions of Heinhuis are applicable to all adverts, offers and quotations by Heinhuis, all agreements entered into by Heinhuis and the negotiations preceding them. By any form of response you accept the applicability of the General Terms and Conditions of Heinhuis and you declare that you have taken note of these General Terms and Conditions. Our prices are export netto prices.