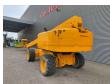

## Genie S-85 27.91 Meter!

## Beschrijving

Genie S-85.

Year: 2011. Hours: 4271. Weight: 17.547 kg. CE machine.

Max capacity basket: 227 kg / 2 persons.

Max lateral force: 400 N.
Max wind speed: 12,5 m/s.
Max platform height: 25.91 meter.
Max working height: 27.91 meter.
Max outreach: 23.32 meter.
Max permitted tilt: 45%.
74 HP / 55 KW Deutz engine.

Rotated basket. Tyres: 13-625 70%.

ID NR: 345.

The General Terms and Conditions of Heinhuis are applicable to all adverts, offers and quotations by Heinhuis, all agreements entered into by Heinhuis and the negotiations preceding them. By any form of response you accept the applicability of the General Terms and Conditions of Heinhuis and you declare that you have taken note of these General Terms and Conditions. Our prices are export netto prices.