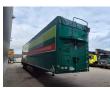

## Stas S300ZX Walking Floor

## Beschrijving

Stas S300ZX Walking Floor.

Year: 2017. 9 Tons SAF axles. Weight: 8220 kg. Load capacity: 33.780 kg. Max weight: 42.000 kg. Kingpin load: 15.000 kg. EBS ABS ALB. Airsuspension. 1st axle liftaxle. ALLUMINIUM. Dimmensions inside: L: 13.550 mm. W: 2500 mm. H: 2850 mm. Kingpin height: 1000 mm. Radio Remote Control. Tyres: 385/55R22,5 80%. Mega/Lowdeck.