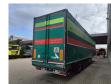

## Stas S300ZX Walking Floor

## Beschrijving

Stas S300ZX Walking Floor.

Year: 2017. 9 Tons SAF axles. Weight: 8220 kg. Load capacity: 33.780 kg. Max weight: 42.000 kg. Kingpin load: 15.000 kg. EBS ABS ALB. Airsuspension. 1st axle liftaxle. ALLUMINIUM. Dimmensions inside: L: 13.550 mm. W: 2500 mm. H: 2850 mm. Kingpin height: 1000 mm. Radio Remote Control. Tyres: 385/55R22,5 80%. Mega/Lowdeck.