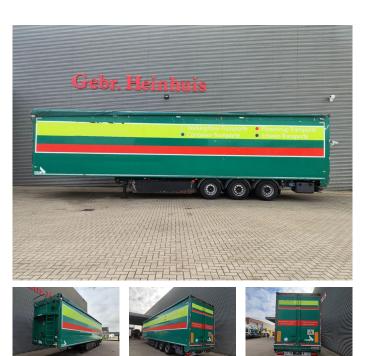

## Stas S300ZX Walking Floor

## Beschrijving

Stas S300ZX Walking Floor.

Year: 2017. 9 Tons SAF axles. Weight: 8220 kg. Load capacity: 33.780 kg. Max weight: 42.000 kg. Kingpin load: 15.000 kg. EBS ABS ALB. Airsuspension. 1st axle liftaxle. ALLUMINIUM. Dimmensions inside: L: 13.550 mm. W: 2500 mm. H: 2850 mm. Kingpin height: 1000 mm. Radio Remote Control. Tyres: 385/55R22,5 80%. Mega/Lowdeck.