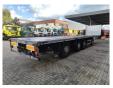

## Schmitz Cargobull S01

## **Beschrijving**

Schmitz S01.

Year: 2004. 9 tons axles. Weight: 7050 kg.

Load capacity: 31.950 kg. Max weight: 39.000 kg. Kingpin load: 12.000 kg.

EBS ABS ALB.
1st axle liftaxle.
3th axle steering axle.
Airsuspension.
Toolboxes.

Dimmensions floor: L: 13.600 mm. W: 2500 mm. H: 1300 mm.

Kingpin load: 1200 mm. Tyres: 385/65R22,5 70%.

German Trailer!

ID NR: 410.

The General Terms and Conditions of Heinhuis are applicable to all adverts, offers and quotations by Heinhuis, all agreements entered into by Heinhuis and the negotiations preceding them. By any form of response you accept the applicability of the General Terms and Conditions of Heinhuis and you declare that you have taken note of these General Terms and Conditions. Our prices are export netto prices.