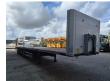

## Schmitz Cargobull S01

## **Beschrijving**

Schmitz S01.

Year: 2004. 9 tons axles. Weight: 7050 kg.

Load capacity: 31.950 kg. Max weight: 39.000 kg. Kingpin load: 12.000 kg.

EBS ABS ALB.
1st axle liftaxle.
3th axle steering axle.
Airsuspension.
Toolboxes.

Dimmensions floor: L: 13.600 mm. W: 2500 mm. H: 1300 mm.

Kingpin load: 1200 mm. Tyres: 385/65R22,5 70%.

German Trailer!

ID NR: 410.

The General Terms and Conditions of Heinhuis are applicable to all adverts, offers and quotations by Heinhuis, all agreements entered into by Heinhuis and the negotiations preceding them. By any form of response you accept the applicability of the General Terms and Conditions of Heinhuis and you declare that you have taken note of these General Terms and Conditions. Our prices are export netto prices.