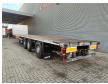

## Schmitz Cargobull S01

## **Beschrijving**

Schmitz S01.

Year: 2004. 9 tons axles. Weight: 7050 kg.

Load capacity: 31.950 kg. Max weight: 39.000 kg. Kingpin load: 12.000 kg.

EBS ABS ALB.
1st axle liftaxle.
3th axle steering axle.
Airsuspension.
Toolboxes.

Dimmensions floor: L: 13.600 mm. W: 2500 mm. H: 1300 mm.

Kingpin load: 1200 mm. Tyres: 385/65R22,5 70%.

German Trailer!

ID NR: 410.

The General Terms and Conditions of Heinhuis are applicable to all adverts, offers and quotations by Heinhuis, all agreements entered into by Heinhuis and the negotiations preceding them. By any form of response you accept the applicability of the General Terms and Conditions of Heinhuis and you declare that you have taken note of these General Terms and Conditions. Our prices are export netto prices.