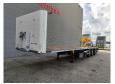

## Schmitz Cargobull S01

## **Beschrijving**

Schmitz S01.

Year: 2004. 9 tons axles. Weight: 7050 kg.

Load capacity: 31.950 kg. Max weight: 39.000 kg. Kingpin load: 12.000 kg.

EBS ABS ALB.
1st axle liftaxle.
3th axle steering axle.
Airsuspension.
Toolboxes.

Dimmensions floor: L: 13.600 mm. W: 2500 mm. H: 1300 mm.

Kingpin load: 1200 mm. Tyres: 385/65R22,5 70%.

German Trailer!

ID NR: 410.

The General Terms and Conditions of Heinhuis are applicable to all adverts, offers and quotations by Heinhuis, all agreements entered into by Heinhuis and the negotiations preceding them. By any form of response you accept the applicability of the General Terms and Conditions of Heinhuis and you declare that you have taken note of these General Terms and Conditions. Our prices are export netto prices.