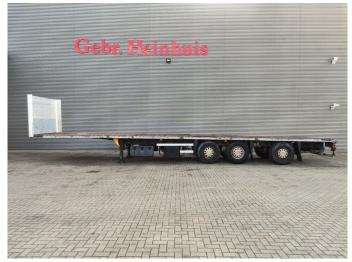

## Schmitz Cargobull S01

## **Beschrijving**

Schmitz S01.

Year: 2004. 9 tons axles. Weight: 7050 kg.

Load capacity: 31.950 kg. Max weight: 39.000 kg. Kingpin load: 12.000 kg.

EBS ABS ALB.
1st axle liftaxle.
3th axle steering axle.
Airsuspension.
Toolboxes.

Dimmensions floor: L: 13.600 mm. W: 2500 mm. H: 1300 mm.

Kingpin load: 1200 mm. Tyres: 385/65R22,5 70%.

German Trailer!

ID NR: 410.

The General Terms and Conditions of Heinhuis are applicable to all adverts, offers and quotations by Heinhuis, all agreements entered into by Heinhuis and the negotiations preceding them. By any form of response you accept the applicability of the General Terms and Conditions of Heinhuis and you declare that you have taken note of these General Terms and Conditions. Our prices are export netto prices.