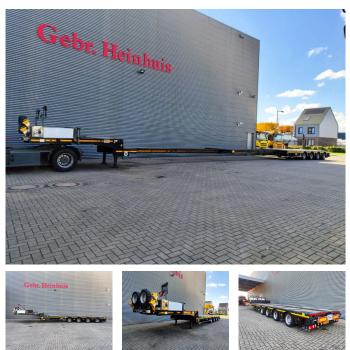

### Beschrijving

Faymonville F-S44-1BBY.

Year: 2017. 8 tons SAF axles. Weight: 14.800 kg. Load capacity: 42.200 kg. Max weight: 57.000 kg. Kingpin load: 25.000 kg. Allu boards + toolbox on gooseneck. 2 x sparetyre. Hydraulic works on NATO. EBS ABD ALB. 2 x extandable: - 1: 6910 mm. - 2: 6585 mm. Total: 13.495 mm extandabe, Powersteering: 2nd, 3th and 4th axles steering axles. Preperation for twistlocks. Dimmensions: Neck: L: 3650 mm. W: 2480 mm. H: 1450 mm. Kingpin height: 1200 mm. Floor: L: 9410 mm. W: 2550 mm. H: 800 mm. Tyres: 205/65R17,5 70%.

NL Trailer!

ID NR: 431.

The General Terms and Conditions of Heinhuis are applicable to all adverts, offers and quotations by Heinhuis, all agreements entered into by Heinhuis and the negotiations preceding them. By any form of response you accept the applicability of the General Terms and Conditions of Heinhuis and you declare that you have taken note of these General Terms and Conditions. Our prices are export netto prices.