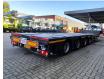

### Beschrijving

Faymonville F-S44-1BBY.

Year: 2017. 8 tons SAF axles. Weight: 14.800 kg. Load capacity: 42.200 kg. Max weight: 57.000 kg. Kingpin load: 25.000 kg. Allu boards + toolbox on gooseneck. 2 x sparetyre. Hydraulic works on NATO. EBS ABD ALB. 2 x extandable: - 1: 6910 mm. - 2: 6585 mm. Total: 13.495 mm extandabe, Powersteering: 2nd, 3th and 4th axles steering axles. Preperation for twistlocks. Dimmensions: Neck: L: 3650 mm. W: 2480 mm. H: 1450 mm. Kingpin height: 1200 mm. Floor: L: 9410 mm. W: 2550 mm. H: 800 mm. Tyres: 205/65R17,5 70%.