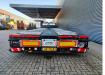

### Beschrijving

Faymonville F-S44-1BBY.

Year: 2017. 8 tons SAF axles. Weight: 14.800 kg. Load capacity: 42.200 kg. Max weight: 57.000 kg. Kingpin load: 25.000 kg. Allu boards + toolbox on gooseneck. 2 x sparetyre. Hydraulic works on NATO. EBS ABD ALB. 2 x extandable: - 1: 6910 mm. - 2: 6585 mm. Total: 13.495 mm extandabe, Powersteering: 2nd, 3th and 4th axles steering axles. Preperation for twistlocks. Dimmensions: Neck: L: 3650 mm. W: 2480 mm. H: 1450 mm. Kingpin height: 1200 mm. Floor: L: 9410 mm. W: 2550 mm. H: 800 mm. Tyres: 205/65R17,5 70%.