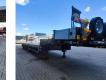

### Beschrijving

Faymonville F-S44-1BBY.

Year: 2017. 8 tons SAF axles. Weight: 14.800 kg. Load capacity: 42.200 kg. Max weight: 57.000 kg. Kingpin load: 25.000 kg. Allu boards + toolbox on gooseneck. 2 x sparetyre. Hydraulic works on NATO. EBS ABD ALB. 2 x extandable: - 1: 6910 mm. - 2: 6585 mm. Total: 13.495 mm extandabe, Powersteering: 2nd, 3th and 4th axles steering axles. Preperation for twistlocks. Dimmensions: Neck: L: 3650 mm. W: 2480 mm. H: 1450 mm. Kingpin height: 1200 mm. Floor: L: 9410 mm. W: 2550 mm. H: 800 mm. Tyres: 205/65R17,5 70%.