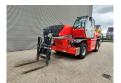

## Manitou MRT 2470+

## Beschrijving

Manitou MRT 2470+.

Year: 2019. Hours: 1303.

Max weight: 23.600 kg.

CE Machine.

Max capacity: 7000 kg. Max lifting height: 24 meter.

Axle load: 1: 11.880 kg. 2: 12.000 kg.

129 KW Mercedes Benz OM 936 LA engine.

20 KMH. 4x4x4.

4 point outriggers.

3th and 4th hydr. functions.

Radio Remote Control.

2 joysticks. Airconditioning.

Tyres: 445/65R22,5 80%.

German Machine!

Topcondition!