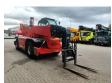

## Beschrijving

Manitou MRT 2470+.

Year: 2019. Hours: 1303.

Max weight: 23.600 kg.

CE Machine.

Max capacity: 7000 kg. Max lifting height: 24 meter.

Axle load: 1: 11.880 kg. 2: 12.000 kg.

129 KW Mercedes Benz OM 936 LA engine.

20 KMH. 4x4x4.

4 point outriggers.

3th and 4th hydr. functions.

Radio Remote Control.

2 joysticks. Airconditioning.

Tyres: 445/65R22,5 80%.

German Machine!

Topcondition!