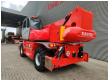

## Manitou MRT 2470+

## Beschrijving

Manitou MRT 2470+.

Year: 2019. Hours: 1303.

Max weight: 23.600 kg.

CE Machine.

Max capacity: 7000 kg. Max lifting height: 24 meter.

Axle load: 1: 11.880 kg. 2: 12.000 kg.

129 KW Mercedes Benz OM 936 LA engine.

20 KMH. 4x4x4.

4 point outriggers.

3th and 4th hydr. functions.

Radio Remote Control.

2 joysticks. Airconditioning.

Tyres: 445/65R22,5 80%.

German Machine!

Topcondition!