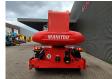

## Manitou MRT 2470+

## Beschrijving

Manitou MRT 2470+.

Year: 2019. Hours: 1303.

Max weight: 23.600 kg.

CE Machine.

Max capacity: 7000 kg. Max lifting height: 24 meter.

Axle load: 1: 11.880 kg. 2: 12.000 kg.

129 KW Mercedes Benz OM 936 LA engine.

20 KMH. 4x4x4.

4 point outriggers.

3th and 4th hydr. functions.

Radio Remote Control.

2 joysticks. Airconditioning.

Tyres: 445/65R22,5 80%.

German Machine!

Topcondition!