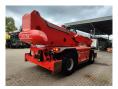

## Beschrijving

Manitou MRT 2470+.

Year: 2019. Hours: 1303.

Max weight: 23.600 kg.

CE Machine.

Max capacity: 7000 kg. Max lifting height: 24 meter.

Axle load: 1: 11.880 kg. 2: 12.000 kg.

129 KW Mercedes Benz OM 936 LA engine.

20 KMH. 4x4x4.

4 point outriggers.

3th and 4th hydr. functions.

Radio Remote Control.

2 joysticks. Airconditioning.

Tyres: 445/65R22,5 80%.

German Machine!

Topcondition!