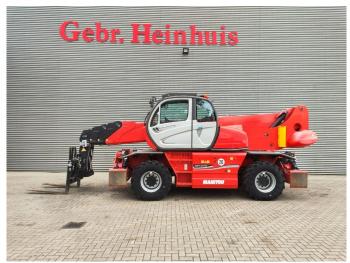

## Manitou MRT 2470+

## Beschrijving

Manitou MRT 2470+.

Year: 2019. Hours: 1303.

Max weight: 23.600 kg.

CE Machine.

Max capacity: 7000 kg. Max lifting height: 24 meter.

Axle load: 1: 11.880 kg. 2: 12.000 kg.

129 KW Mercedes Benz OM 936 LA engine.

20 KMH. 4x4x4.

4 point outriggers.

3th and 4th hydr. functions.

Radio Remote Control.

2 joysticks. Airconditioning.

Tyres: 445/65R22,5 80%.

German Machine!

Topcondition!