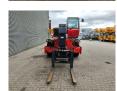

## Beschrijving

Manitou MRT 2470+.

Year: 2019. Hours: 1303.

Max weight: 23.600 kg.

CE Machine.

Max capacity: 7000 kg. Max lifting height: 24 meter.

Axle load: 1: 11.880 kg. 2: 12.000 kg.

129 KW Mercedes Benz OM 936 LA engine.

20 KMH. 4x4x4.

4 point outriggers.

3th and 4th hydr. functions.

Radio Remote Control.

2 joysticks. Airconditioning.

Tyres: 445/65R22,5 80%.

German Machine!

Topcondition!