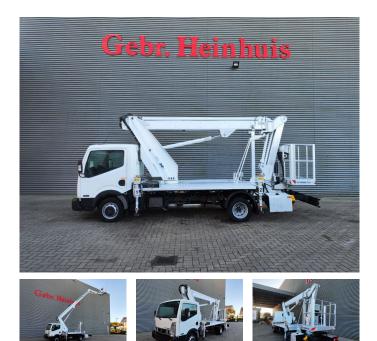

## Nissan 35.12 NT400 Multitel MJ201

## Beschrijving

Nissan Cabstar 35.12 NT400.

Year: 2015. Milage: 43.070 km. Manual gearbox 5 gears. Weight: 3280 kg. Max weight: 3500 kg. Axle load: 1: 1750 kg. 2: 3300 kg. 3 Persons. Radio CD. Electrical operated windows. Wheelbase: 3300 mm. Euro 5. Tyres: 195/70R15 80%. Multitel MJ201. Year: 2015. Hours: 4482. Max capacity basket: 225 kg / 2 persons + 65 kg. Max lateral force: 400 N. 4 point outriggers. Rotated basket. Electrical function in basket. Max working height: 20.1 meter. Max outreach: - Legs in: 6.35 meter. - Legs out: 8.8 meter.