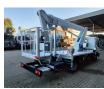

## Nissan 35.12 NT400 Multitel MJ201

## Beschrijving

Nissan Cabstar 35.12 NT400.

Year: 2015. Milage: 43.070 km. Manual gearbox 5 gears. Weight: 3280 kg. Max weight: 3500 kg. Axle load: 1: 1750 kg. 2: 3300 kg. 3 Persons. Radio CD. Electrical operated windows. Wheelbase: 3300 mm. Euro 5. Tyres: 195/70R15 80%. Multitel MJ201. Year: 2015. Hours: 4482. Max capacity basket: 225 kg / 2 persons + 65 kg. Max lateral force: 400 N. 4 point outriggers. Rotated basket. Electrical function in basket. Max working height: 20.1 meter. Max outreach: - Legs in: 6.35 meter. - Legs out: 8.8 meter.