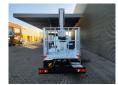

## Multitel MJ201 Nissan Cabstar 35.12 NT400

## **Beschrijving**

Nissan Cabstar 35.12 NT400.

Year: 2015. Milage: 43.070 km. Manual gearbox 5 gears. Weight: 3280 kg. Max weight: 3500 kg.

Axle load: 1: 1750 kg. 2: 3300 kg. 3 Persons. Radio CD.

Electrical operated windows. Wheelbase: 3300 mm.

Furo 5

Tyres: 195/70R15 80%.

Multitel MJ201. Year: 2015. Hours: 4482.

Max capacity basket: 225 kg / 2 persons + 65 kg.

Max lateral force: 400 N. 4 point outriggers. Rotated basket.

Electrical function in basket.

Max working height: 20.1 meter.

Max outreach:
- Legs in: 6.35 meter.
- Legs out: 8.8 meter.

ID NR: 668.