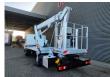

## Multitel MJ201 Nissan Cabstar 35.12 NT400

## **Beschrijving**

Nissan Cabstar 35.12 NT400.

Year: 2015. Milage: 43.070 km. Manual gearbox 5 gears. Weight: 3280 kg. Max weight: 3500 kg.

Axle load: 1: 1750 kg. 2: 3300 kg. 3 Persons. Radio CD.

Electrical operated windows. Wheelbase: 3300 mm.

Furo 5

Tyres: 195/70R15 80%.

Multitel MJ201. Year: 2015. Hours: 4482.

Max capacity basket: 225 kg / 2 persons + 65 kg.

Max lateral force: 400 N. 4 point outriggers. Rotated basket.

Electrical function in basket.

Max working height: 20.1 meter.

Max outreach:
- Legs in: 6.35 meter.
- Legs out: 8.8 meter.

ID NR: 668.