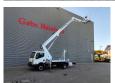

## Multitel MJ201 Nissan Cabstar 35.12 NT400

## **Beschrijving**

Nissan Cabstar 35.12 NT400.

Year: 2015. Milage: 43.070 km. Manual gearbox 5 gears. Weight: 3280 kg. Max weight: 3500 kg.

Axle load: 1: 1750 kg. 2: 3300 kg. 3 Persons. Radio CD.

Electrical operated windows. Wheelbase: 3300 mm.

Furo 5

Tyres: 195/70R15 80%.

Multitel MJ201. Year: 2015. Hours: 4482.

Max capacity basket: 225 kg / 2 persons + 65 kg.

Max lateral force: 400 N. 4 point outriggers. Rotated basket.

Electrical function in basket.

Max working height: 20.1 meter.

Max outreach:
- Legs in: 6.35 meter.
- Legs out: 8.8 meter.

ID NR: 668.