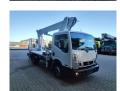

## Multitel MJ201 Nissan Cabstar 35.12 NT400

## **Beschrijving**

Nissan Cabstar 35.12 NT400.

Year: 2015. Milage: 43.070 km. Manual gearbox 5 gears. Weight: 3280 kg. Max weight: 3500 kg.

Axle load: 1: 1750 kg. 2: 3300 kg. 3 Persons. Radio CD.

Electrical operated windows. Wheelbase: 3300 mm.

Furo 5

Tyres: 195/70R15 80%.

Multitel MJ201. Year: 2015. Hours: 4482.

Max capacity basket: 225 kg / 2 persons + 65 kg.

Max lateral force: 400 N. 4 point outriggers. Rotated basket.

Electrical function in basket.

Max working height: 20.1 meter.

Max outreach:
- Legs in: 6.35 meter.
- Legs out: 8.8 meter.

ID NR: 668.