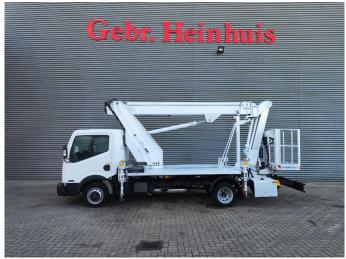

## Multitel MJ201 Nissan Cabstar 35.12 NT400

## **Beschrijving**

Nissan Cabstar 35.12 NT400.

Year: 2015. Milage: 43.070 km. Manual gearbox 5 gears. Weight: 3280 kg. Max weight: 3500 kg.

Axle load: 1: 1750 kg. 2: 3300 kg. 3 Persons. Radio CD.

Electrical operated windows. Wheelbase: 3300 mm.

Furo 5

Tyres: 195/70R15 80%.

Multitel MJ201. Year: 2015. Hours: 4482.

Max capacity basket: 225 kg / 2 persons + 65 kg.

Max lateral force: 400 N. 4 point outriggers. Rotated basket.

Electrical function in basket.

Max working height: 20.1 meter.

Max outreach:
- Legs in: 6.35 meter.
- Legs out: 8.8 meter.

ID NR: 668.