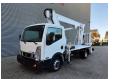

## Multitel MJ201 Nissan Cabstar 35.12 NT400

## **Beschrijving**

Nissan Cabstar 35.12 NT400.

Year: 2015. Milage: 43.070 km. Manual gearbox 5 gears. Weight: 3280 kg. Max weight: 3500 kg.

Axle load: 1: 1750 kg. 2: 3300 kg. 3 Persons. Radio CD.

Electrical operated windows. Wheelbase: 3300 mm.

Furo 5

Tyres: 195/70R15 80%.

Multitel MJ201. Year: 2015. Hours: 4482.

Max capacity basket: 225 kg / 2 persons + 65 kg.

Max lateral force: 400 N. 4 point outriggers. Rotated basket.

Electrical function in basket.

Max working height: 20.1 meter.

Max outreach:
- Legs in: 6.35 meter.
- Legs out: 8.8 meter.

ID NR: 668.