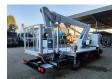

## Multitel MJ201 Nissan Cabstar 35.12 NT400

## **Beschrijving**

Nissan Cabstar 35.12 NT400.

Year: 2015. Milage: 43.070 km. Manual gearbox 5 gears. Weight: 3280 kg. Max weight: 3500 kg.

Axle load: 1: 1750 kg. 2: 3300 kg. 3 Persons. Radio CD.

Electrical operated windows. Wheelbase: 3300 mm.

Furo 5

Tyres: 195/70R15 80%.

Multitel MJ201. Year: 2015. Hours: 4482.

Max capacity basket: 225 kg / 2 persons + 65 kg.

Max lateral force: 400 N. 4 point outriggers. Rotated basket.

Electrical function in basket.

Max working height: 20.1 meter.

Max outreach:
- Legs in: 6.35 meter.
- Legs out: 8.8 meter.

ID NR: 668.