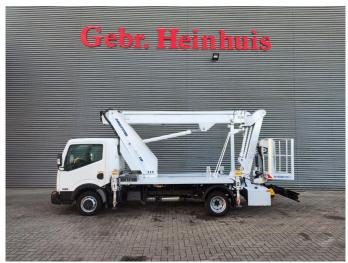

## Nissan 35.12 NT400 Multitel MJ201

## **Beschrijving**

Nissan Cabstar 35.12 NT400.

Year: 2015. Milage: 28.021 km. Manual gearbox 5 gears. Weight: 3280 kg. Max weight: 3500 kg.

Axle load: 1: 1750 kg. 2: 3300 kg. 3 Persons. Radio CD.

Electrical operated windows. Wheelbase: 3300 mm.

Euro 5.

Tyres: 195/70R15 80%.

Multitel MJ201. Year: 2015. Hours: 4064.

Max capacity basket: 225 kg / 2 persons + 65 kg.

Max lateral force: 400 N. 4 point outriggers. Rotated basket.

Electrical function in basket. Max working height: 20.1 meter.

Max outreach:
- Legs in: 6.35 meter.
- Legs out: 8.8 meter.

ID NR: 533.