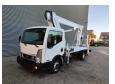

## Nissan 35.12 NT400 Multitel MJ201

## **Beschrijving**

Nissan Cabstar 35.12 NT400.

Year: 2015. Milage: 28.021 km. Manual gearbox 5 gears. Weight: 3280 kg. Max weight: 3500 kg.

Axle load: 1: 1750 kg. 2: 3300 kg. 3 Persons. Radio CD.

Electrical operated windows. Wheelbase: 3300 mm.

Euro 5.

Tyres: 195/70R15 80%.

Multitel MJ201. Year: 2015. Hours: 4064.

Max capacity basket: 225 kg / 2 persons + 65 kg.

Max lateral force: 400 N. 4 point outriggers. Rotated basket.

Electrical function in basket. Max working height: 20.1 meter.

Max outreach:
- Legs in: 6.35 meter.
- Legs out: 8.8 meter.

ID NR: 533.