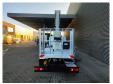

## Nissan 35.12 NT400 Multitel MJ201

## **Beschrijving**

Nissan Cabstar 35.12 NT400.

Year: 2015. Milage: 28.021 km. Manual gearbox 5 gears. Weight: 3280 kg. Max weight: 3500 kg.

Axle load: 1: 1750 kg. 2: 3300 kg. 3 Persons. Radio CD.

Electrical operated windows. Wheelbase: 3300 mm.

Euro 5.

Tyres: 195/70R15 80%.

Multitel MJ201. Year: 2015. Hours: 4064.

Max capacity basket: 225 kg / 2 persons + 65 kg.

Max lateral force: 400 N. 4 point outriggers. Rotated basket.

Electrical function in basket. Max working height: 20.1 meter.

Max outreach:
- Legs in: 6.35 meter.
- Legs out: 8.8 meter.

ID NR: 533.