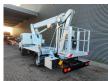

Euro 5.

Tyres: 195/70R15 80%.

Multitel MJ201. Year: 2015. Hours: 4064.

Max capacity basket: 225 kg / 2 persons + 65 kg.

Max lateral force: 400 N. 4 point outriggers. Rotated basket.

Electrical function in basket. Max working height: 20.1 meter.

Max outreach:
- Legs in: 6.35 meter.
- Legs out: 8.8 meter.

ID NR: 533.