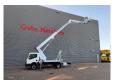

## Nissan 35.12 NT400 Multitel MJ201

## **Beschrijving**

Nissan Cabstar 35.12 NT400.

Year: 2015. Milage: 28.021 km. Manual gearbox 5 gears. Weight: 3280 kg. Max weight: 3500 kg.

Axle load: 1: 1750 kg. 2: 3300 kg. 3 Persons. Radio CD.

Electrical operated windows. Wheelbase: 3300 mm.

Euro 5.

Tyres: 195/70R15 80%.

Multitel MJ201. Year: 2015. Hours: 4064.

Max capacity basket: 225 kg / 2 persons + 65 kg.

Max lateral force: 400 N. 4 point outriggers. Rotated basket.

Electrical function in basket. Max working height: 20.1 meter.

Max outreach:
- Legs in: 6.35 meter.
- Legs out: 8.8 meter.

ID NR: 533.