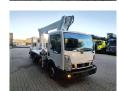

## Nissan 35.12 NT400 Multitel MJ201

## **Beschrijving**

Nissan Cabstar 35.12 NT400.

Year: 2015. Milage: 28.021 km. Manual gearbox 5 gears. Weight: 3280 kg. Max weight: 3500 kg.

Axle load: 1: 1750 kg. 2: 3300 kg. 3 Persons. Radio CD.

Electrical operated windows. Wheelbase: 3300 mm.

Euro 5.

Tyres: 195/70R15 80%.

Multitel MJ201. Year: 2015. Hours: 4064.

Max capacity basket: 225 kg / 2 persons + 65 kg.

Max lateral force: 400 N. 4 point outriggers. Rotated basket.

Electrical function in basket. Max working height: 20.1 meter.

Max outreach:
- Legs in: 6.35 meter.
- Legs out: 8.8 meter.

ID NR: 533.