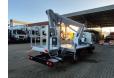

## Nissan 35.12 NT400 Multitel MJ201

## **Beschrijving**

Nissan Cabstar 35.12 NT400.

Year: 2015. Milage: 28.021 km. Manual gearbox 5 gears. Weight: 3280 kg. Max weight: 3500 kg.

Axle load: 1: 1750 kg. 2: 3300 kg. 3 Persons. Radio CD.

Electrical operated windows. Wheelbase: 3300 mm.

Euro 5.

Tyres: 195/70R15 80%.

Multitel MJ201. Year: 2015. Hours: 4064.

Max capacity basket: 225 kg / 2 persons + 65 kg.

Max lateral force: 400 N. 4 point outriggers. Rotated basket.

Electrical function in basket. Max working height: 20.1 meter.

Max outreach:
- Legs in: 6.35 meter.
- Legs out: 8.8 meter.

ID NR: 533.