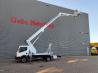

## Multitel MJ201 Nissan Cabstar 35.12 NT400

## Beschrijving

Nissan Cabstar 35.12 NT400.

Year: 2015. Milage: 28.021 km. Manual gearbox 5 gears. Weight: 3280 kg. Max weight: 3500 kg. Axle load: 1: 1750 kg. 2: 3300 kg. 3 Persons. Radio CD. Electrical operated windows. Wheelbase: 3300 mm. Euro 5. Tyres: 195/70R15 80%. Multitel MJ201. Year: 2015. Hours: 4064. Max capacity basket: 225 kg / 2 persons + 65 kg. Max lateral force: 400 N. 4 point outriggers. Rotated basket. Electrical function in basket. Max working height: 20.1 meter. Max outreach: - Legs in: 6.35 meter. - Legs out: 8.8 meter.