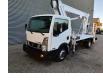

## Multitel MJ201 Nissan Cabstar 35.12 NT400

## Beschrijving

Nissan Cabstar 35.12 NT400.

Year: 2015. Milage: 28.021 km. Manual gearbox 5 gears. Weight: 3280 kg. Max weight: 3500 kg. Axle load: 1: 1750 kg. 2: 3300 kg. 3 Persons. Radio CD. Electrical operated windows. Wheelbase: 3300 mm. Euro 5. Tyres: 195/70R15 80%. Multitel MJ201. Year: 2015. Hours: 4064. Max capacity basket: 225 kg / 2 persons + 65 kg. Max lateral force: 400 N. 4 point outriggers. Rotated basket. Electrical function in basket. Max working height: 20.1 meter. Max outreach: - Legs in: 6.35 meter. - Legs out: 8.8 meter.