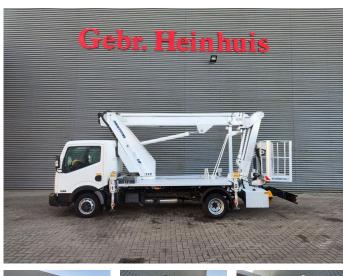

## Multitel MJ201 Nissan Cabstar 35.12 NT400

## Beschrijving

Nissan Cabstar 35.12 NT400.

Year: 2015. Milage: 28.021 km. Manual gearbox 5 gears. Weight: 3280 kg. Max weight: 3500 kg. Axle load: 1: 1750 kg. 2: 3300 kg. 3 Persons. Radio CD. Electrical operated windows. Wheelbase: 3300 mm. Euro 5. Tyres: 195/70R15 80%. Multitel MJ201. Year: 2015. Hours: 4064. Max capacity basket: 225 kg / 2 persons + 65 kg. Max lateral force: 400 N. 4 point outriggers. Rotated basket. Electrical function in basket. Max working height: 20.1 meter. Max outreach: - Legs in: 6.35 meter. - Legs out: 8.8 meter.