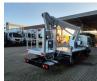

## Multitel MJ201 Nissan Cabstar 35.12 NT400

## Beschrijving

Nissan Cabstar 35.12 NT400.

Year: 2015. Milage: 28.021 km. Manual gearbox 5 gears. Weight: 3280 kg. Max weight: 3500 kg. Axle load: 1: 1750 kg. 2: 3300 kg. 3 Persons. Radio CD. Electrical operated windows. Wheelbase: 3300 mm. Euro 5. Tyres: 195/70R15 80%. Multitel MJ201. Year: 2015. Hours: 4064. Max capacity basket: 225 kg / 2 persons + 65 kg. Max lateral force: 400 N. 4 point outriggers. Rotated basket. Electrical function in basket. Max working height: 20.1 meter. Max outreach: - Legs in: 6.35 meter. - Legs out: 8.8 meter.