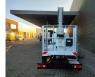

## Multitel MJ201 Nissan Cabstar 35.12 NT400

## Beschrijving

Nissan Cabstar 35.12 NT400.

Year: 2015. Milage: 28.021 km. Manual gearbox 5 gears. Weight: 3280 kg. Max weight: 3500 kg. Axle load: 1: 1750 kg. 2: 3300 kg. 3 Persons. Radio CD. Electrical operated windows. Wheelbase: 3300 mm. Euro 5. Tyres: 195/70R15 80%. Multitel MJ201. Year: 2015. Hours: 4064. Max capacity basket: 225 kg / 2 persons + 65 kg. Max lateral force: 400 N. 4 point outriggers. Rotated basket. Electrical function in basket. Max working height: 20.1 meter. Max outreach: - Legs in: 6.35 meter. - Legs out: 8.8 meter.