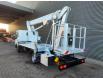

## Multitel MJ201 Nissan Cabstar 35.12 NT400

## Beschrijving

Nissan Cabstar 35.12 NT400.

Year: 2015. Milage: 28.021 km. Manual gearbox 5 gears. Weight: 3280 kg. Max weight: 3500 kg. Axle load: 1: 1750 kg. 2: 3300 kg. 3 Persons. Radio CD. Electrical operated windows. Wheelbase: 3300 mm. Euro 5. Tyres: 195/70R15 80%. Multitel MJ201. Year: 2015. Hours: 4064. Max capacity basket: 225 kg / 2 persons + 65 kg. Max lateral force: 400 N. 4 point outriggers. Rotated basket. Electrical function in basket. Max working height: 20.1 meter. Max outreach: - Legs in: 6.35 meter. - Legs out: 8.8 meter.