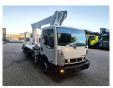

## Multitel MJ201 Nissan Cabstar 35.12 NT400

## Beschrijving

Nissan Cabstar 35.12 NT400.

Year: 2015. Milage: 28.021 km. Manual gearbox 5 gears. Weight: 3280 kg. Max weight: 3500 kg. Axle load: 1: 1750 kg. 2: 3300 kg. 3 Persons. Radio CD. Electrical operated windows. Wheelbase: 3300 mm. Euro 5. Tyres: 195/70R15 80%. Multitel MJ201. Year: 2015. Hours: 4064. Max capacity basket: 225 kg / 2 persons + 65 kg. Max lateral force: 400 N. 4 point outriggers. Rotated basket. Electrical function in basket. Max working height: 20.1 meter. Max outreach: - Legs in: 6.35 meter. - Legs out: 8.8 meter.