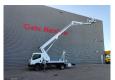

## Nissan 35.12 NT400 Multitel MJ201

## **Beschrijving**

Nissan Cabstar 35.12 NT400.

Year: 2015.

Milage: 43.919 km. Manual gearbox 5 gears.

Weight: 3280 kg. Max weight: 3500 kg.

Axle load: 1: 1750 kg. 2: 3300 kg. 3 Persons. Radio CD.

Electrical operated windows.

Wheelbase: 3300 mm.

Euro 5.

Tyres: 195/70R15 80%.

Multitel MJ201. Year: 2015. Hours: 5000.

Max capacity basket: 225 kg / 2 persons + 65 kg.

Max lateral force: 400 N. 4 point outriggers. Rotated basket.

Electrical function in basket.

Max working height: 20.1 meter.

Max outreach:
- Legs in: 6.35 meter.
- Legs out: 8.8 meter.

ID NR: 637.