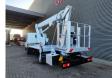

## Nissan 35.12 NT400 Multitel MJ201

## **Beschrijving**

Nissan Cabstar 35.12 NT400.

Year: 2015.

Milage: 43.919 km. Manual gearbox 5 gears.

Weight: 3280 kg. Max weight: 3500 kg.

Axle load: 1: 1750 kg. 2: 3300 kg. 3 Persons. Radio CD.

Electrical operated windows.

Wheelbase: 3300 mm.

Euro 5.

Tyres: 195/70R15 80%.

Multitel MJ201. Year: 2015. Hours: 5000.

Max capacity basket: 225 kg / 2 persons + 65 kg.

Max lateral force: 400 N. 4 point outriggers. Rotated basket.

Electrical function in basket.

Max working height: 20.1 meter.

Max outreach:
- Legs in: 6.35 meter.
- Legs out: 8.8 meter.

ID NR: 637.