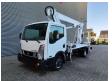

## Nissan 35.12 NT400 Multitel MJ201

## **Beschrijving**

Nissan Cabstar 35.12 NT400.

Year: 2015.

Milage: 43.919 km. Manual gearbox 5 gears.

Weight: 3280 kg. Max weight: 3500 kg.

Axle load: 1: 1750 kg. 2: 3300 kg. 3 Persons. Radio CD.

Electrical operated windows.

Wheelbase: 3300 mm.

Euro 5.

Tyres: 195/70R15 80%.

Multitel MJ201. Year: 2015. Hours: 5000.

Max capacity basket: 225 kg / 2 persons + 65 kg.

Max lateral force: 400 N. 4 point outriggers. Rotated basket.

Electrical function in basket.

Max working height: 20.1 meter.

Max outreach:
- Legs in: 6.35 meter.
- Legs out: 8.8 meter.

ID NR: 637.