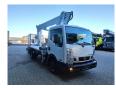

## Nissan 35.12 NT400 Multitel MJ201

## **Beschrijving**

Nissan Cabstar 35.12 NT400.

Year: 2015.

Milage: 43.919 km. Manual gearbox 5 gears.

Weight: 3280 kg. Max weight: 3500 kg.

Axle load: 1: 1750 kg. 2: 3300 kg. 3 Persons. Radio CD.

Electrical operated windows.

Wheelbase: 3300 mm.

Euro 5.

Tyres: 195/70R15 80%.

Multitel MJ201. Year: 2015. Hours: 5000.

Max capacity basket: 225 kg / 2 persons + 65 kg.

Max lateral force: 400 N. 4 point outriggers. Rotated basket.

Electrical function in basket.

Max working height: 20.1 meter.

Max outreach:
- Legs in: 6.35 meter.
- Legs out: 8.8 meter.

ID NR: 637.