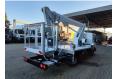

## Nissan 35.12 NT400 Multitel MJ201

## **Beschrijving**

Nissan Cabstar 35.12 NT400.

Year: 2015.

Milage: 43.919 km. Manual gearbox 5 gears.

Weight: 3280 kg. Max weight: 3500 kg.

Axle load: 1: 1750 kg. 2: 3300 kg. 3 Persons. Radio CD.

Electrical operated windows.

Wheelbase: 3300 mm.

Euro 5.

Tyres: 195/70R15 80%.

Multitel MJ201. Year: 2015. Hours: 5000.

Max capacity basket: 225 kg / 2 persons + 65 kg.

Max lateral force: 400 N. 4 point outriggers. Rotated basket.

Electrical function in basket.

Max working height: 20.1 meter.

Max outreach:
- Legs in: 6.35 meter.
- Legs out: 8.8 meter.

ID NR: 637.