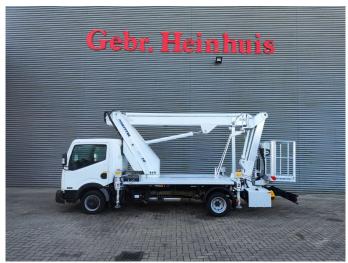

## Nissan 35.12 NT400 Multitel MJ201

## **Beschrijving**

Nissan Cabstar 35.12 NT400.

Year: 2015.

Milage: 43.919 km. Manual gearbox 5 gears.

Weight: 3280 kg. Max weight: 3500 kg.

Axle load: 1: 1750 kg. 2: 3300 kg. 3 Persons. Radio CD.

Electrical operated windows.

Wheelbase: 3300 mm.

Euro 5.

Tyres: 195/70R15 80%.

Multitel MJ201. Year: 2015. Hours: 5000.

Max capacity basket: 225 kg / 2 persons + 65 kg.

Max lateral force: 400 N. 4 point outriggers. Rotated basket.

Electrical function in basket.

Max working height: 20.1 meter.

Max outreach:
- Legs in: 6.35 meter.
- Legs out: 8.8 meter.

ID NR: 637.