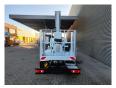

## Nissan 35.12 NT400 Multitel MJ201

## **Beschrijving**

Nissan Cabstar 35.12 NT400.

Year: 2015.

Milage: 43.919 km. Manual gearbox 5 gears.

Weight: 3280 kg. Max weight: 3500 kg.

Axle load: 1: 1750 kg. 2: 3300 kg. 3 Persons. Radio CD.

Electrical operated windows.

Wheelbase: 3300 mm.

Euro 5.

Tyres: 195/70R15 80%.

Multitel MJ201. Year: 2015. Hours: 5000.

Max capacity basket: 225 kg / 2 persons + 65 kg.

Max lateral force: 400 N. 4 point outriggers. Rotated basket.

Electrical function in basket.

Max working height: 20.1 meter.

Max outreach:
- Legs in: 6.35 meter.
- Legs out: 8.8 meter.

ID NR: 637.