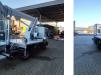

## Multitel MJ201 Nissan Cabstar 35.12 NT400

## Beschrijving

Nissan Cabstar 35.12 NT400.

Year: 2015. Milage: 43.919 km. Manual gearbox 5 gears. Weight: 3280 kg. Max weight: 3500 kg. Axle load: 1: 1750 kg. 2: 3300 kg. 3 Persons. Radio CD. Electrical operated windows. Wheelbase: 3300 mm. Euro 5. Tyres: 195/70R15 80%. Multitel MJ201. Year: 2015. Hours: 5000. Max capacity basket: 225 kg / 2 persons + 65 kg. Max lateral force: 400 N. 4 point outriggers. Rotated basket. Electrical function in basket. Max working height: 20.1 meter. Max outreach: - Legs in: 6.35 meter. - Legs out: 8.8 meter.