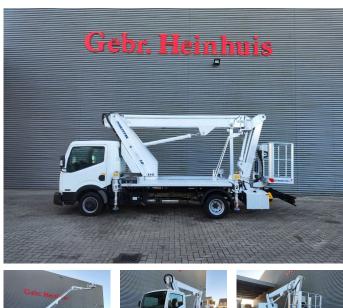

## Multitel MJ201 Nissan Cabstar 35.12 NT400

## Beschrijving

Nissan Cabstar 35.12 NT400.

Year: 2015. Milage: 43.919 km. Manual gearbox 5 gears. Weight: 3280 kg. Max weight: 3500 kg. Axle load: 1: 1750 kg. 2: 3300 kg. 3 Persons. Radio CD. Electrical operated windows. Wheelbase: 3300 mm. Euro 5. Tyres: 195/70R15 80%. Multitel MJ201. Year: 2015. Hours: 5000. Max capacity basket: 225 kg / 2 persons + 65 kg. Max lateral force: 400 N. 4 point outriggers. Rotated basket. Electrical function in basket. Max working height: 20.1 meter. Max outreach: - Legs in: 6.35 meter. - Legs out: 8.8 meter.