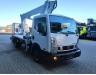

## Multitel MJ201 Nissan Cabstar 35.12 NT400

## Beschrijving

Nissan Cabstar 35.12 NT400.

Year: 2015. Milage: 43.919 km. Manual gearbox 5 gears. Weight: 3280 kg. Max weight: 3500 kg. Axle load: 1: 1750 kg. 2: 3300 kg. 3 Persons. Radio CD. Electrical operated windows. Wheelbase: 3300 mm. Euro 5. Tyres: 195/70R15 80%. Multitel MJ201. Year: 2015. Hours: 5000. Max capacity basket: 225 kg / 2 persons + 65 kg. Max lateral force: 400 N. 4 point outriggers. Rotated basket. Electrical function in basket. Max working height: 20.1 meter. Max outreach: - Legs in: 6.35 meter. - Legs out: 8.8 meter.