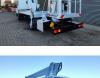

## Multitel MJ201 Nissan Cabstar 35.12 NT400

## Beschrijving

Nissan Cabstar 35.12 NT400.

Year: 2015. Milage: 43.919 km. Manual gearbox 5 gears. Weight: 3280 kg. Max weight: 3500 kg. Axle load: 1: 1750 kg. 2: 3300 kg. 3 Persons. Radio CD. Electrical operated windows. Wheelbase: 3300 mm. Euro 5. Tyres: 195/70R15 80%. Multitel MJ201. Year: 2015. Hours: 5000. Max capacity basket: 225 kg / 2 persons + 65 kg. Max lateral force: 400 N. 4 point outriggers. Rotated basket. Electrical function in basket. Max working height: 20.1 meter. Max outreach: - Legs in: 6.35 meter. - Legs out: 8.8 meter.