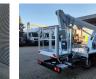

## Multitel MJ201 Nissan Cabstar 35.12 NT400

## Beschrijving

Nissan Cabstar 35.12 NT400.

Year: 2015. Milage: 43.919 km. Manual gearbox 5 gears. Weight: 3280 kg. Max weight: 3500 kg. Axle load: 1: 1750 kg. 2: 3300 kg. 3 Persons. Radio CD. Electrical operated windows. Wheelbase: 3300 mm. Euro 5. Tyres: 195/70R15 80%. Multitel MJ201. Year: 2015. Hours: 5000. Max capacity basket: 225 kg / 2 persons + 65 kg. Max lateral force: 400 N. 4 point outriggers. Rotated basket. Electrical function in basket. Max working height: 20.1 meter. Max outreach: - Legs in: 6.35 meter. - Legs out: 8.8 meter.