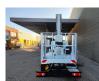

## Multitel MJ201 Nissan Cabstar 35.12 NT400

## Beschrijving

Nissan Cabstar 35.12 NT400.

Year: 2015. Milage: 43.919 km. Manual gearbox 5 gears. Weight: 3280 kg. Max weight: 3500 kg. Axle load: 1: 1750 kg. 2: 3300 kg. 3 Persons. Radio CD. Electrical operated windows. Wheelbase: 3300 mm. Euro 5. Tyres: 195/70R15 80%. Multitel MJ201. Year: 2015. Hours: 5000. Max capacity basket: 225 kg / 2 persons + 65 kg. Max lateral force: 400 N. 4 point outriggers. Rotated basket. Electrical function in basket. Max working height: 20.1 meter. Max outreach: - Legs in: 6.35 meter. - Legs out: 8.8 meter.