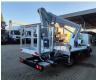

## Multitel MJ201 Nissan Cabstar 35.12 NT400

## Beschrijving

Nissan Cabstar 35.12 NT400.

Year: 2015. Milage: 43.919 km. Manual gearbox 5 gears. Weight: 3280 kg. Max weight: 3500 kg. Axle load: 1: 1750 kg. 2: 3300 kg. 3 Persons. Radio CD. Electrical operated windows. Wheelbase: 3300 mm. Euro 5. Tyres: 195/70R15 80%. Multitel MJ201. Year: 2015. Hours: 5000. Max capacity basket: 225 kg / 2 persons + 65 kg. Max lateral force: 400 N. 4 point outriggers. Rotated basket. Electrical function in basket. Max working height: 20.1 meter. Max outreach: - Legs in: 6.35 meter. - Legs out: 8.8 meter.