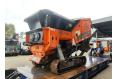

## Arjes Impaktor 250 EVO

## **Beschrijving**

Arjes Impaktor 250 EVO.

Year: 2020. Hours: 1990. Weight: 14.500 kg. CE machine.

Volvo Penta TAD 581 VE engine 129 KW.

Tracks + Hooklift system.

Belt.

Radio Remote Control.

Magnetbelt.