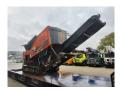

## Arjes Impaktor 250 EVO

## **Beschrijving**

Arjes Impaktor 250 EVO.

Year: 2020. Hours: 1990. Weight: 14.500 kg. CE machine.

Volvo Penta TAD 581 VE engine 129 KW.

Tracks + Hooklift system.

Belt.

Radio Remote Control.

Magnetbelt.