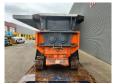

## Arjes Impaktor 250 EVO

## **Beschrijving**

Arjes Impaktor 250 EVO.

Year: 2020. Hours: 1990. Weight: 14.500 kg. CE machine.

Volvo Penta TAD 581 VE engine 129 KW.

Tracks + Hooklift system.

Belt.

Radio Remote Control.

Magnetbelt.