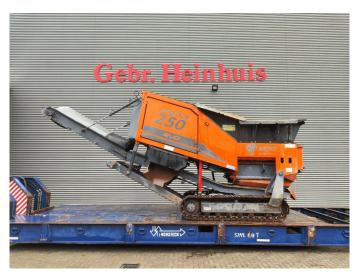

## Arjes Impaktor 250 EVO

## **Beschrijving**

Arjes Impaktor 250 EVO.

Year: 2020. Hours: 1990. Weight: 14.500 kg. CE machine.

Volvo Penta TAD 581 VE engine 129 KW.

Tracks + Hooklift system.

Belt.

Radio Remote Control.

Magnetbelt.

German Machine!

ID NR: 70.

The General Terms and Conditions of Heinhuis are applicable to all adverts, offers and quotations by Heinhuis, all agreements entered into by Heinhuis and the negotiations preceding them. By any form of response you accept the applicability of the General Terms and Conditions of Heinhuis and you declare that you have taken note of these General Terms and Conditions. Our prices are export netto prices.