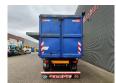

## Kempf SKM 35/3

## **Beschrijving**

Kempf SKM 35/3.

Year: 2014. 8 tons BPW axles. Weight: 8400 kg.

Load capacity: 26.600 kg. Max weight: 35.000 kg. Kingpin load: 11.000 kg.

ABS EBS ALB. 1st axle liftaxle. Airsuspension. Alcoa.

Dimmensions inside kipper:

L: 11.250 mm. W: 2350 mm. H: 2500 mm.

Kingpin height: 1200 mm. Tyres: 385/65R22,5 60%.

German Trailer!

ID NR: 416.

The General Terms and Conditions of Heinhuis are applicable to all adverts, offers and quotations by Heinhuis, all agreements entered into by Heinhuis and the negotiations preceding them. By any form of response you accept the applicability of the General Terms and Conditions of Heinhuis and you declare that you have taken note of these General Terms and Conditions. Our prices are export netto prices.