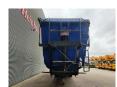

## Kempf SKM 35/3

## **Beschrijving**

Kempf SKM 35/3.

Year: 2014. 8 tons BPW axles. Weight: 8400 kg.

Load capacity: 26.600 kg. Max weight: 35.000 kg. Kingpin load: 11.000 kg.

ABS EBS ALB. 1st axle liftaxle. Airsuspension. Alcoa.

Dimmensions inside kipper:

L: 11.250 mm. W: 2350 mm. H: 2500 mm.

Kingpin height: 1200 mm. Tyres: 385/65R22,5 60%.

German Trailer!

ID NR: 416.

The General Terms and Conditions of Heinhuis are applicable to all adverts, offers and quotations by Heinhuis, all agreements entered into by Heinhuis and the negotiations preceding them. By any form of response you accept the applicability of the General Terms and Conditions of Heinhuis and you declare that you have taken note of these General Terms and Conditions. Our prices are export netto prices.