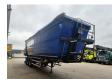

## Kempf SKM 35/3

## **Beschrijving**

Kempf SKM 35/3.

Year: 2014. 8 tons BPW axles. Weight: 8400 kg.

Load capacity: 26.600 kg. Max weight: 35.000 kg. Kingpin load: 11.000 kg.

ABS EBS ALB. 1st axle liftaxle. Airsuspension. Alcoa.

Dimmensions inside kipper:

L: 11.250 mm. W: 2350 mm. H: 2500 mm.

Kingpin height: 1200 mm. Tyres: 385/65R22,5 60%.

German Trailer!

ID NR: 416.

The General Terms and Conditions of Heinhuis are applicable to all adverts, offers and quotations by Heinhuis, all agreements entered into by Heinhuis and the negotiations preceding them. By any form of response you accept the applicability of the General Terms and Conditions of Heinhuis and you declare that you have taken note of these General Terms and Conditions. Our prices are export netto prices.