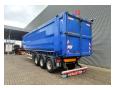

## Kempf SKM 35/3

## **Beschrijving**

Kempf SKM 35/3.

Year: 2014. 8 tons BPW axles. Weight: 8400 kg.

Load capacity: 26.600 kg. Max weight: 35.000 kg. Kingpin load: 11.000 kg.

ABS EBS ALB. 1st axle liftaxle. Airsuspension. Alcoa.

Dimmensions inside kipper:

L: 11.250 mm. W: 2350 mm. H: 2500 mm.

Kingpin height: 1200 mm. Tyres: 385/65R22,5 60%.

German Trailer!

ID NR: 416.

The General Terms and Conditions of Heinhuis are applicable to all adverts, offers and quotations by Heinhuis, all agreements entered into by Heinhuis and the negotiations preceding them. By any form of response you accept the applicability of the General Terms and Conditions of Heinhuis and you declare that you have taken note of these General Terms and Conditions. Our prices are export netto prices.