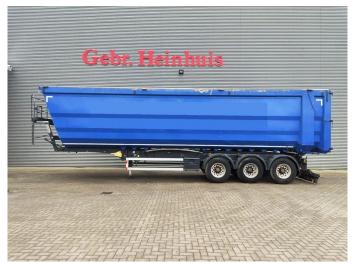

## Kempf SKM 35/3

## **Beschrijving**

Kempf SKM 35/3.

Year: 2014. 8 tons BPW axles. Weight: 8400 kg.

Load capacity: 26.600 kg. Max weight: 35.000 kg. Kingpin load: 11.000 kg.

ABS EBS ALB. 1st axle liftaxle. Airsuspension. Alcoa.

Dimmensions inside kipper:

L: 11.250 mm. W: 2350 mm. H: 2500 mm.

Kingpin height: 1200 mm. Tyres: 385/65R22,5 60%.

German Trailer!

ID NR: 416.

The General Terms and Conditions of Heinhuis are applicable to all adverts, offers and quotations by Heinhuis, all agreements entered into by Heinhuis and the negotiations preceding them. By any form of response you accept the applicability of the General Terms and Conditions of Heinhuis and you declare that you have taken note of these General Terms and Conditions. Our prices are export netto prices.