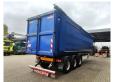

## Kempf SKM 35/3

## **Beschrijving**

Kempf SKM 35/3.

Year: 2014. 8 tons BPW axles. Weight: 8400 kg.

Load capacity: 26.600 kg. Max weight: 35.000 kg. Kingpin load: 11.000 kg.

ABS EBS ALB. 1st axle liftaxle. Airsuspension. Alcoa.

Dimmensions inside kipper:

L: 11.250 mm. W: 2350 mm. H: 2500 mm.

Kingpin height: 1200 mm. Tyres: 385/65R22,5 60%.

German Trailer!

ID NR: 416.

The General Terms and Conditions of Heinhuis are applicable to all adverts, offers and quotations by Heinhuis, all agreements entered into by Heinhuis and the negotiations preceding them. By any form of response you accept the applicability of the General Terms and Conditions of Heinhuis and you declare that you have taken note of these General Terms and Conditions. Our prices are export netto prices.