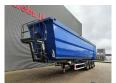

## Kempf SKM 35/3

## **Beschrijving**

Kempf SKM 35/3.

Year: 2014. 8 tons BPW axles. Weight: 8400 kg.

Load capacity: 26.600 kg. Max weight: 35.000 kg. Kingpin load: 11.000 kg.

ABS EBS ALB. 1st axle liftaxle. Airsuspension. Alcoa.

Dimmensions inside kipper:

L: 11.250 mm. W: 2350 mm. H: 2500 mm.

Kingpin height: 1200 mm. Tyres: 385/65R22,5 60%.

German Trailer!

ID NR: 416.

The General Terms and Conditions of Heinhuis are applicable to all adverts, offers and quotations by Heinhuis, all agreements entered into by Heinhuis and the negotiations preceding them. By any form of response you accept the applicability of the General Terms and Conditions of Heinhuis and you declare that you have taken note of these General Terms and Conditions. Our prices are export netto prices.