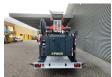

## Paus PTK 31

## **Beschrijving**

Paus PTK 31.

Year: 2013. Hours: 2547.

Max weight: 3500 kg.

Axle load:
1: 1750 kg.
2: 1750 kg.
Alko axles.
CE Machine.
4 point outriggers.
Radio Remote Control.
Moover

Moover. Diesel.

Max height under hook: 31 meter.

Max outreach: 24.5 meter. Max capacity: 1200-1600 kg.

Tyres: 195R14 70%.

ID NR: 86.

The General Terms and Conditions of Heinhuis are applicable to all adverts, offers and quotations by Heinhuis, all agreements entered into by Heinhuis and the negotiations preceding them. By any form of response you accept the applicability of the General Terms and Conditions of Heinhuis and you declare that you have taken note of these General Terms and Conditions. Our prices are export netto prices.