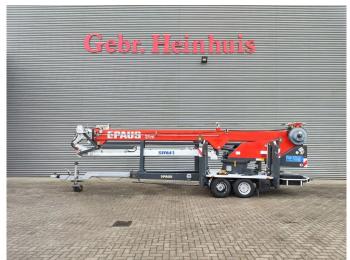

## Paus PTK 31

## **Beschrijving**

Paus PTK 31.

Year: 2013. Hours: 2547.

Max weight: 3500 kg.

Axle load:
1: 1750 kg.
2: 1750 kg.
Alko axles.
CE Machine.
4 point outriggers.
Radio Remote Control.
Moover

Moover. Diesel.

Max height under hook: 31 meter.

Max outreach: 24.5 meter. Max capacity: 1200-1600 kg.

Tyres: 195R14 70%.

ID NR: 86.

The General Terms and Conditions of Heinhuis are applicable to all adverts, offers and quotations by Heinhuis, all agreements entered into by Heinhuis and the negotiations preceding them. By any form of response you accept the applicability of the General Terms and Conditions of Heinhuis and you declare that you have taken note of these General Terms and Conditions. Our prices are export netto prices.