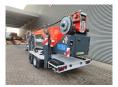

## Paus PTK 31

## **Beschrijving**

Paus PTK 31.

Year: 2013. Hours: 2547.

Max weight: 3500 kg.

Axle load:
1: 1750 kg.
2: 1750 kg.
Alko axles.
CE Machine.
4 point outriggers.
Radio Remote Control.
Moover

Moover. Diesel.

Max height under hook: 31 meter.

Max outreach: 24.5 meter. Max capacity: 1200-1600 kg.

Tyres: 195R14 70%.

ID NR: 86.

The General Terms and Conditions of Heinhuis are applicable to all adverts, offers and quotations by Heinhuis, all agreements entered into by Heinhuis and the negotiations preceding them. By any form of response you accept the applicability of the General Terms and Conditions of Heinhuis and you declare that you have taken note of these General Terms and Conditions. Our prices are export netto prices.