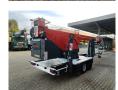

## Paus PTK 31

## **Beschrijving**

Paus PTK 31.

Year: 2013. Hours: 2547.

Max weight: 3500 kg.

Axle load:
1: 1750 kg.
2: 1750 kg.
Alko axles.
CE Machine.
4 point outriggers.
Radio Remote Control.
Moover

Moover. Diesel.

Max height under hook: 31 meter.

Max outreach: 24.5 meter. Max capacity: 1200-1600 kg.

Tyres: 195R14 70%.

ID NR: 86.

The General Terms and Conditions of Heinhuis are applicable to all adverts, offers and quotations by Heinhuis, all agreements entered into by Heinhuis and the negotiations preceding them. By any form of response you accept the applicability of the General Terms and Conditions of Heinhuis and you declare that you have taken note of these General Terms and Conditions. Our prices are export netto prices.