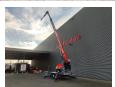

## Paus PTK 31

## **Beschrijving**

Paus PTK 31.

Year: 2013. Hours: 2547.

Max weight: 3500 kg.

Axle load:
1: 1750 kg.
2: 1750 kg.
Alko axles.
CE Machine.
4 point outriggers.
Radio Remote Control.
Moover

Moover. Diesel.

Max height under hook: 31 meter.

Max outreach: 24.5 meter. Max capacity: 1200-1600 kg.

Tyres: 195R14 70%.

ID NR: 86.

The General Terms and Conditions of Heinhuis are applicable to all adverts, offers and quotations by Heinhuis, all agreements entered into by Heinhuis and the negotiations preceding them. By any form of response you accept the applicability of the General Terms and Conditions of Heinhuis and you declare that you have taken note of these General Terms and Conditions. Our prices are export netto prices.