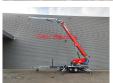

## Paus PTK 31

## **Beschrijving**

Paus PTK 31.

Year: 2013. Hours: 2547.

Max weight: 3500 kg.

Axle load:
1: 1750 kg.
2: 1750 kg.
Alko axles.
CE Machine.
4 point outriggers.
Radio Remote Control.
Moover

Moover. Diesel.

Max height under hook: 31 meter.

Max outreach: 24.5 meter. Max capacity: 1200-1600 kg.

Tyres: 195R14 70%.

ID NR: 86.

The General Terms and Conditions of Heinhuis are applicable to all adverts, offers and quotations by Heinhuis, all agreements entered into by Heinhuis and the negotiations preceding them. By any form of response you accept the applicability of the General Terms and Conditions of Heinhuis and you declare that you have taken note of these General Terms and Conditions. Our prices are export netto prices.