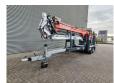

## Paus PTK 31

## **Beschrijving**

Paus PTK 31.

Year: 2013. Hours: 2547.

Max weight: 3500 kg.

Axle load:
1: 1750 kg.
2: 1750 kg.
Alko axles.
CE Machine.
4 point outriggers.
Radio Remote Control.
Moover

Moover. Diesel.

Max height under hook: 31 meter.

Max outreach: 24.5 meter. Max capacity: 1200-1600 kg.

Tyres: 195R14 70%.

ID NR: 86.

The General Terms and Conditions of Heinhuis are applicable to all adverts, offers and quotations by Heinhuis, all agreements entered into by Heinhuis and the negotiations preceding them. By any form of response you accept the applicability of the General Terms and Conditions of Heinhuis and you declare that you have taken note of these General Terms and Conditions. Our prices are export netto prices.