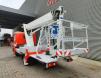

## Nissan Cabstar 35.12 Palfinger P210BK

## Beschrijving

Nissan Cabstar 35.12.

Year: 2013. Milage: 105.901 km. Manual gearbox 5 gears. Weight: 3500 kg. Max weight: 3500 kg. Axle load: 1: 1750 kg. 2: 2200 kg. 3 Persons. Electrical operated windows. Wheelbase: 2850 mm. Tyres: 195/70R15 80%. Palfinger P210BK. Year: 2013. Hours:6152. Max presure: 180 Bar. Max wind speed: 12,5 m/s. Max capacity basket: 230 kg / 2 persons 70 kg. Max permitted tilt: 5 degree. Max lateral force: 400 N. 4 point outriggers. Rotated basket. Electrical function in basket. Max working height: 21 meter. Max outrach: - To the back: 16.8 meter. - To the side: 13.2 meter.