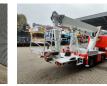

## Nissan Cabstar 35.12 Palfinger P210BK

## Beschrijving

Nissan Cabstar 35.12.

Year: 2013. Milage: 105.901 km. Manual gearbox 5 gears. Weight: 3500 kg. Max weight: 3500 kg. Axle load: 1: 1750 kg. 2: 2200 kg. 3 Persons. Electrical operated windows. Wheelbase: 2850 mm. Tyres: 195/70R15 80%. Palfinger P210BK. Year: 2013. Hours:6152. Max presure: 180 Bar. Max wind speed: 12,5 m/s. Max capacity basket: 230 kg / 2 persons 70 kg. Max permitted tilt: 5 degree. Max lateral force: 400 N. 4 point outriggers. Rotated basket. Electrical function in basket. Max working height: 21 meter. Max outrach: - To the back: 16.8 meter. - To the side: 13.2 meter.