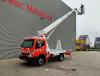

## Nissan Cabstar 35.12 Palfinger P210BK

## Beschrijving

Nissan Cabstar 35.12.

Year: 2013. Milage: 105.901 km. Manual gearbox 5 gears. Weight: 3500 kg. Max weight: 3500 kg. Axle load: 1: 1750 kg. 2: 2200 kg. 3 Persons. Electrical operated windows. Wheelbase: 2850 mm. Tyres: 195/70R15 80%. Palfinger P210BK. Year: 2013. Hours:6152. Max presure: 180 Bar. Max wind speed: 12,5 m/s. Max capacity basket: 230 kg / 2 persons 70 kg. Max permitted tilt: 5 degree. Max lateral force: 400 N. 4 point outriggers. Rotated basket. Electrical function in basket. Max working height: 21 meter. Max outrach: - To the back: 16.8 meter. - To the side: 13.2 meter.