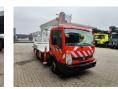

## Nissan Cabstar 35.12 Palfinger P210BK

## Beschrijving

Nissan Cabstar 35.12.

Year: 2013. Milage: 105.901 km. Manual gearbox 5 gears. Weight: 3500 kg. Max weight: 3500 kg. Axle load: 1: 1750 kg. 2: 2200 kg. 3 Persons. Electrical operated windows. Wheelbase: 2850 mm. Tyres: 195/70R15 80%. Palfinger P210BK. Year: 2013. Hours:6152. Max presure: 180 Bar. Max wind speed: 12,5 m/s. Max capacity basket: 230 kg / 2 persons 70 kg. Max permitted tilt: 5 degree. Max lateral force: 400 N. 4 point outriggers. Rotated basket. Electrical function in basket. Max working height: 21 meter. Max outrach: - To the back: 16.8 meter. - To the side: 13.2 meter.