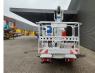

## Nissan Cabstar 35.12 Palfinger P210BK

## Beschrijving

Nissan Cabstar 35.12.

Year: 2013. Milage: 105.901 km. Manual gearbox 5 gears. Weight: 3500 kg. Max weight: 3500 kg. Axle load: 1: 1750 kg. 2: 2200 kg. 3 Persons. Electrical operated windows. Wheelbase: 2850 mm. Tyres: 195/70R15 80%. Palfinger P210BK. Year: 2013. Hours:6152. Max presure: 180 Bar. Max wind speed: 12,5 m/s. Max capacity basket: 230 kg / 2 persons 70 kg. Max permitted tilt: 5 degree. Max lateral force: 400 N. 4 point outriggers. Rotated basket. Electrical function in basket. Max working height: 21 meter. Max outrach: - To the back: 16.8 meter. - To the side: 13.2 meter.