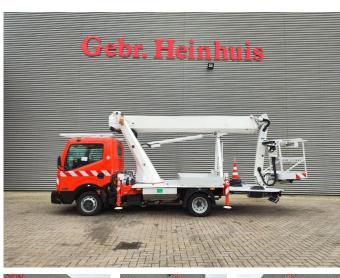

## Nissan Cabstar 35.12 Palfinger P210BK

## Beschrijving

Nissan Cabstar 35.12.

Year: 2013. Milage: 105.901 km. Manual gearbox 5 gears. Weight: 3500 kg. Max weight: 3500 kg. Axle load: 1: 1750 kg. 2: 2200 kg. 3 Persons. Electrical operated windows. Wheelbase: 2850 mm. Tyres: 195/70R15 80%. Palfinger P210BK. Year: 2013. Hours:6152. Max presure: 180 Bar. Max wind speed: 12,5 m/s. Max capacity basket: 230 kg / 2 persons 70 kg. Max permitted tilt: 5 degree. Max lateral force: 400 N. 4 point outriggers. Rotated basket. Electrical function in basket. Max working height: 21 meter. Max outrach: - To the back: 16.8 meter. - To the side: 13.2 meter.