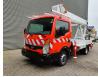

## Nissan Cabstar 35.12 Palfinger P210BK

## Beschrijving

Nissan Cabstar 35.12.

Year: 2013. Milage: 105.901 km. Manual gearbox 5 gears. Weight: 3500 kg. Max weight: 3500 kg. Axle load: 1: 1750 kg. 2: 2200 kg. 3 Persons. Electrical operated windows. Wheelbase: 2850 mm. Tyres: 195/70R15 80%. Palfinger P210BK. Year: 2013. Hours:6152. Max presure: 180 Bar. Max wind speed: 12,5 m/s. Max capacity basket: 230 kg / 2 persons 70 kg. Max permitted tilt: 5 degree. Max lateral force: 400 N. 4 point outriggers. Rotated basket. Electrical function in basket. Max working height: 21 meter. Max outrach: - To the back: 16.8 meter. - To the side: 13.2 meter.