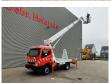

## Palfinger P210BK Nissan Cabstar 35.12

## Beschrijving

Nissan Cabstar 35.12.

Year: 2013.

Milage: 105.901 km. Manual gearbox 5 gears. Weight: 3500 kg. Max weight: 3500 kg.

Axle load: 1: 1750 kg. 2: 2200 kg. 3 Persons.

Electrical operated windows. Wheelbase: 2850 mm. Tyres: 195/70R15 80%. Palfinger P210BK.

Year: 2013. Hours:6152.

Max presure: 180 Bar. Max wind speed: 12,5 m/s.

Max capacity basket: 230 kg / 2 persons 70 kg.

Max permitted tilt: 5 degree. Max lateral force: 400 N. 4 point outriggers. Rotated basket.

Electrical function in basket. Max working height: 21 meter.

Max outrach:

- To the back: 16.8 meter. - To the side: 13.2 meter.

German Car!

ID NR: 218.

The General Terms and Conditions of Heinhuis are applicable to all adverts, offers and quotations by Heinhuis, all agreements entered into by Heinhuis and the negotiations preceding them. By any form of response you accept the applicability of the General Terms and Conditions of Heinhuis and you declare that you have taken note of these General Terms and Conditions. Our prices are export netto prices.