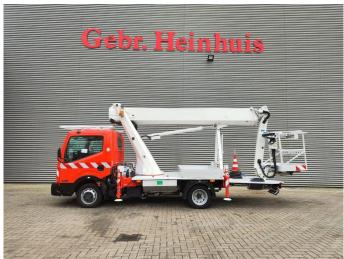

## Palfinger P210BK Nissan Cabstar 35.12

## Beschrijving

Nissan Cabstar 35.12.

Year: 2013.

Milage: 105.901 km. Manual gearbox 5 gears. Weight: 3500 kg. Max weight: 3500 kg.

Axle load: 1: 1750 kg. 2: 2200 kg. 3 Persons.

Electrical operated windows. Wheelbase: 2850 mm. Tyres: 195/70R15 80%. Palfinger P210BK.

Year: 2013. Hours:6152.

Max presure: 180 Bar. Max wind speed: 12,5 m/s.

Max capacity basket: 230 kg / 2 persons 70 kg.

Max permitted tilt: 5 degree. Max lateral force: 400 N. 4 point outriggers. Rotated basket.

Electrical function in basket. Max working height: 21 meter.

Max outrach:

- To the back: 16.8 meter. - To the side: 13.2 meter.

German Car!

ID NR: 218.

The General Terms and Conditions of Heinhuis are applicable to all adverts, offers and quotations by Heinhuis, all agreements entered into by Heinhuis and the negotiations preceding them. By any form of response you accept the applicability of the General Terms and Conditions of Heinhuis and you declare that you have taken note of these General Terms and Conditions. Our prices are export netto prices.