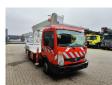

## Beschrijving

Nissan Cabstar 35.12.

Year: 2013.

Milage: 105.901 km. Manual gearbox 5 gears. Weight: 3500 kg. Max weight: 3500 kg.

Axle load: 1: 1750 kg. 2: 2200 kg. 3 Persons.

Electrical operated windows. Wheelbase: 2850 mm. Tyres: 195/70R15 80%. Palfinger P210BK.

Year: 2013. Hours:6152.

Max presure: 180 Bar. Max wind speed: 12,5 m/s.

Max capacity basket: 230 kg / 2 persons 70 kg.

Max permitted tilt: 5 degree. Max lateral force: 400 N. 4 point outriggers. Rotated basket.

Electrical function in basket. Max working height: 21 meter.

Max outrach:

- To the back: 16.8 meter. - To the side: 13.2 meter.

German Car!

ID NR: 218.

The General Terms and Conditions of Heinhuis are applicable to all adverts, offers and quotations by Heinhuis, all agreements entered into by Heinhuis and the negotiations preceding them. By any form of response you accept the applicability of the General Terms and Conditions of Heinhuis and you declare that you have taken note of these General Terms and Conditions. Our prices are export netto prices.