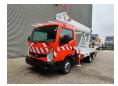

## Palfinger P210BK Nissan Cabstar 35.12

## Beschrijving

Nissan Cabstar 35.12.

Year: 2013.

Milage: 105.901 km. Manual gearbox 5 gears. Weight: 3500 kg. Max weight: 3500 kg.

Axle load: 1: 1750 kg. 2: 2200 kg. 3 Persons.

Electrical operated windows. Wheelbase: 2850 mm. Tyres: 195/70R15 80%. Palfinger P210BK.

Year: 2013. Hours:6152.

Max presure: 180 Bar. Max wind speed: 12,5 m/s.

Max capacity basket: 230 kg / 2 persons 70 kg.

Max permitted tilt: 5 degree. Max lateral force: 400 N. 4 point outriggers. Rotated basket.

Electrical function in basket. Max working height: 21 meter.

Max outrach:

- To the back: 16.8 meter. - To the side: 13.2 meter.

German Car!

ID NR: 218.

The General Terms and Conditions of Heinhuis are applicable to all adverts, offers and quotations by Heinhuis, all agreements entered into by Heinhuis and the negotiations preceding them. By any form of response you accept the applicability of the General Terms and Conditions of Heinhuis and you declare that you have taken note of these General Terms and Conditions. Our prices are export netto prices.