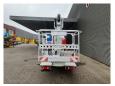

## Beschrijving

Nissan Cabstar 35.12.

Year: 2013.

Milage: 105.901 km. Manual gearbox 5 gears. Weight: 3500 kg. Max weight: 3500 kg.

Axle load: 1: 1750 kg. 2: 2200 kg. 3 Persons.

Electrical operated windows. Wheelbase: 2850 mm. Tyres: 195/70R15 80%. Palfinger P210BK.

Year: 2013. Hours:6152.

Max presure: 180 Bar. Max wind speed: 12,5 m/s.

Max capacity basket: 230 kg / 2 persons 70 kg.

Max permitted tilt: 5 degree. Max lateral force: 400 N. 4 point outriggers. Rotated basket.

Electrical function in basket. Max working height: 21 meter.

Max outrach:

- To the back: 16.8 meter. - To the side: 13.2 meter.

German Car!

ID NR: 218.

The General Terms and Conditions of Heinhuis are applicable to all adverts, offers and quotations by Heinhuis, all agreements entered into by Heinhuis and the negotiations preceding them. By any form of response you accept the applicability of the General Terms and Conditions of Heinhuis and you declare that you have taken note of these General Terms and Conditions. Our prices are export netto prices.