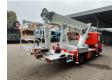

## Beschrijving

Nissan Cabstar 35.12.

Year: 2013.

Milage: 105.901 km. Manual gearbox 5 gears. Weight: 3500 kg. Max weight: 3500 kg.

Axle load: 1: 1750 kg. 2: 2200 kg. 3 Persons.

Electrical operated windows. Wheelbase: 2850 mm. Tyres: 195/70R15 80%. Palfinger P210BK.

Year: 2013. Hours:6152.

Max presure: 180 Bar. Max wind speed: 12,5 m/s.

Max capacity basket: 230 kg / 2 persons 70 kg.

Max permitted tilt: 5 degree. Max lateral force: 400 N. 4 point outriggers. Rotated basket.

Electrical function in basket. Max working height: 21 meter.

Max outrach:

- To the back: 16.8 meter. - To the side: 13.2 meter.

German Car!

ID NR: 218.

The General Terms and Conditions of Heinhuis are applicable to all adverts, offers and quotations by Heinhuis, all agreements entered into by Heinhuis and the negotiations preceding them. By any form of response you accept the applicability of the General Terms and Conditions of Heinhuis and you declare that you have taken note of these General Terms and Conditions. Our prices are export netto prices.