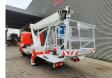

Year: 2013. Hours:6152.

Max presure: 180 Bar. Max wind speed: 12,5 m/s.

Max capacity basket: 230 kg / 2 persons 70 kg.

Max permitted tilt: 5 degree. Max lateral force: 400 N. 4 point outriggers. Rotated basket.

Electrical function in basket. Max working height: 21 meter.

Max outrach:

- To the back: 16.8 meter. - To the side: 13.2 meter.

German Car!

ID NR: 218.

The General Terms and Conditions of Heinhuis are applicable to all adverts, offers and quotations by Heinhuis, all agreements entered into by Heinhuis and the negotiations preceding them. By any form of response you accept the applicability of the General Terms and Conditions of Heinhuis and you declare that you have taken note of these General Terms and Conditions. Our prices are export netto prices.