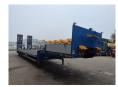

## **Beschrijving**

Faymonville F-S43-1ABA.

Year: 2016.
10 tons SAF axles.
Weight: 12.600 kg.
Load capacity: 29.400 kg.
Max weight: 42.000 kg.
Kingpin load: 18.000 kg.
Hydraulic works on NATO.
Allu boards on neck.

Winch with Remote Control. Hydr. bridge from floor to neck.

- Lenght: 3000 mm. Airsuspension. Slitted floor.

Powersteering 3 steering axles.

2 point hydraulic outriggers on the back.

2 way hydraulic ramps:

- lenght: 2850 + 1750 mm.

- hydr. from left to right.

Dimmensions:

Neck:

L: 3750 mm. W: 2500 mm. H: 1350 mm.

Kingpin height: 1150 mm.

Floor:

L: 9600 mm. W: 2500 mm. H: 900 mm.