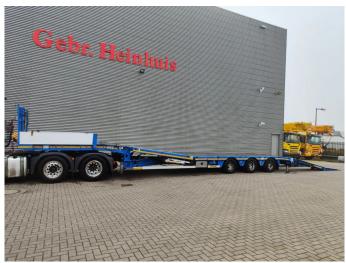

## Faymonville F-S43-1ABA

## **Beschrijving**

Faymonville F-S43-1ABA.

Year: 2016.
10 tons SAF axles.
Weight: 12.600 kg.
Load capacity: 29.400 kg.
Max weight: 42.000 kg.
Kingpin load: 18.000 kg.
Hydraulic works on NATO.
Allu boards on neck.

Winch with Remote Control. Hydr. bridge from floor to neck.

- Lenght: 3000 mm. Airsuspension. Slitted floor.

Powersteering 3 steering axles.

2 point hydraulic outriggers on the back.

2 way hydraulic ramps:

- lenght: 2850 + 1750 mm.

- hydr. from left to right.

Dimmensions:

Neck:

L: 3750 mm. W: 2500 mm. H: 1350 mm.

Kingpin height: 1150 mm.

Floor:

L: 9600 mm. W: 2500 mm. H: 900 mm.