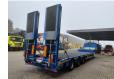

## **Beschrijving**

Faymonville F-S43-1ABA.

Year: 2016.
10 tons SAF axles.
Weight: 12.600 kg.
Load capacity: 29.400 kg.
Max weight: 42.000 kg.
Kingpin load: 18.000 kg.
Hydraulic works on NATO.
Allu boards on neck.

Winch with Remote Control. Hydr. bridge from floor to neck.

- Lenght: 3000 mm. Airsuspension. Slitted floor.

Powersteering 3 steering axles.

2 point hydraulic outriggers on the back.

2 way hydraulic ramps:

- lenght: 2850 + 1750 mm.

- hydr. from left to right.

Dimmensions:

Neck:

L: 3750 mm. W: 2500 mm. H: 1350 mm.

Kingpin height: 1150 mm.

Floor:

L: 9600 mm. W: 2500 mm. H: 900 mm.