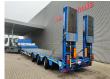

## Faymonville F-S43-1ABA

## **Beschrijving**

Faymonville F-S43-1ABA.

Year: 2016.
10 tons SAF axles.
Weight: 12.600 kg.
Load capacity: 29.400 kg.
Max weight: 42.000 kg.
Kingpin load: 18.000 kg.
Hydraulic works on NATO.
Allu boards on neck.

Winch with Remote Control. Hydr. bridge from floor to neck.

- Lenght: 3000 mm. Airsuspension. Slitted floor.

Powersteering 3 steering axles.

2 point hydraulic outriggers on the back.

2 way hydraulic ramps:

- lenght: 2850 + 1750 mm.

- hydr. from left to right.

Dimmensions:

Neck:

L: 3750 mm. W: 2500 mm. H: 1350 mm.

Kingpin height: 1150 mm.

Floor:

L: 9600 mm. W: 2500 mm. H: 900 mm.