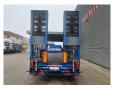

## **Beschrijving**

Faymonville F-S43-1ABA.

Year: 2016.
10 tons SAF axles.
Weight: 12.600 kg.
Load capacity: 29.400 kg.
Max weight: 42.000 kg.
Kingpin load: 18.000 kg.
Hydraulic works on NATO.
Allu boards on neck.

Winch with Remote Control. Hydr. bridge from floor to neck.

- Lenght: 3000 mm. Airsuspension. Slitted floor.

Powersteering 3 steering axles.

2 point hydraulic outriggers on the back.

2 way hydraulic ramps:

- lenght: 2850 + 1750 mm.

- hydr. from left to right.

Dimmensions:

Neck:

L: 3750 mm. W: 2500 mm. H: 1350 mm.

Kingpin height: 1150 mm.

Floor:

L: 9600 mm. W: 2500 mm. H: 900 mm.