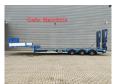

## Faymonville F-S43-1ABA

## **Beschrijving**

Faymonville F-S43-1ABA.

Year: 2016.
10 tons SAF axles.
Weight: 12.600 kg.
Load capacity: 29.400 kg.
Max weight: 42.000 kg.
Kingpin load: 18.000 kg.
Hydraulic works on NATO.
Allu boards on neck.

Winch with Remote Control. Hydr. bridge from floor to neck.

- Lenght: 3000 mm. Airsuspension. Slitted floor.

Powersteering 3 steering axles.

2 point hydraulic outriggers on the back.

2 way hydraulic ramps:

- lenght: 2850 + 1750 mm.

- hydr. from left to right.

Dimmensions:

Neck:

L: 3750 mm. W: 2500 mm. H: 1350 mm.

Kingpin height: 1150 mm.

Floor:

L: 9600 mm. W: 2500 mm. H: 900 mm.