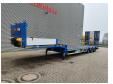

## Faymonville F-S43-1ABA

## **Beschrijving**

Faymonville F-S43-1ABA.

Year: 2016.
10 tons SAF axles.
Weight: 12.600 kg.
Load capacity: 29.400 kg.
Max weight: 42.000 kg.
Kingpin load: 18.000 kg.
Hydraulic works on NATO.
Allu boards on neck.

Winch with Remote Control. Hydr. bridge from floor to neck.

- Lenght: 3000 mm. Airsuspension. Slitted floor.

Powersteering 3 steering axles.

2 point hydraulic outriggers on the back.

2 way hydraulic ramps:

- lenght: 2850 + 1750 mm.

- hydr. from left to right.

Dimmensions:

Neck:

L: 3750 mm. W: 2500 mm. H: 1350 mm.

Kingpin height: 1150 mm.

Floor:

L: 9600 mm. W: 2500 mm. H: 900 mm.