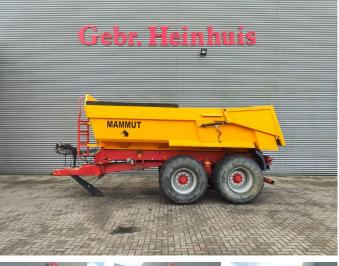

# Metaltech PBN 20 Mammut

## Beschrijving

Metaltech PBN 20.

Year: 2019. 9 tons BPW axles. Max weight: 22.000 kg. Max speed: 40 KMH. Airbraked. 1 point hydraulic outrigger. Works on Hydraulic from the tractor. Hydraulic tailgate. Dimmensions inside Mammut backwards kipper: L: 5000 mm. W: 2200 mm. H: 1000 mm. Tyres: 650/55R26.5 40%.