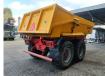

# Metaltech PBN 20 Mammut

## Beschrijving

Metaltech PBN 20.

Year: 2019. 9 tons BPW axles. Max weight: 22.000 kg. Max speed: 40 KMH. Airbraked. 1 point hydraulic outrigger. Works on Hydraulic from the tractor. Hydraulic tailgate. Dimmensions inside Mammut backwards kipper: L: 5000 mm. W: 2200 mm. H: 1000 mm. Tyres: 650/55R26.5 40%.