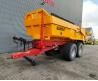

# Metaltech PBN 20 Mammut

## Beschrijving

Metaltech PBN 20.

Year: 2019. 9 tons BPW axles. Max weight: 22.000 kg. Max speed: 40 KMH. Airbraked. 1 point hydraulic outrigger. Works on Hydraulic from the tractor. Hydraulic tailgate. Dimmensions inside Mammut backwards kipper: L: 5000 mm. W: 2200 mm. H: 1000 mm. Tyres: 650/55R26.5 40%.