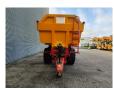

# Metaltech PBN 20 Mammut

## Beschrijving

Metaltech PBN 20.

Year: 2019. 9 tons BPW axles. Max weight: 22.000 kg. Max speed: 40 KMH. Airbraked. 1 point hydraulic outrigger. Works on Hydraulic from the tractor. Hydraulic tailgate. Dimmensions inside Mammut backwards kipper: L: 5000 mm. W: 2200 mm. H: 1000 mm. Tyres: 650/55R26.5 40%.