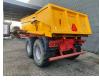

# Metaltech PBN 20 Mammut

## Beschrijving

Metaltech PBN 20.

Year: 2019. 9 tons BPW axles. Max weight: 22.000 kg. Max speed: 40 KMH. Airbraked. 1 point hydraulic outrigger. Works on Hydraulic from the tractor. Hydraulic tailgate. Dimmensions inside Mammut backwards kipper: L: 5000 mm. W: 2200 mm. H: 1000 mm. Tyres: 650/55R26.5 40%.