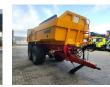

# Metaltech PBN 20 Mammut

## Beschrijving

Metaltech PBN 20.

Year: 2019. 9 tons BPW axles. Max weight: 22.000 kg. Max speed: 40 KMH. Airbraked. 1 point hydraulic outrigger. Works on Hydraulic from the tractor. Hydraulic tailgate. Dimmensions inside Mammut backwards kipper: L: 5000 mm. W: 2200 mm. H: 1000 mm. Tyres: 650/55R26.5 40%.