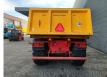

# Metaltech PBN 20 Mammut

## Beschrijving

Metaltech PBN 20.

Year: 2019. 9 tons BPW axles. Max weight: 22.000 kg. Max speed: 40 KMH. Airbraked. 1 point hydraulic outrigger. Works on Hydraulic from the tractor. Hydraulic tailgate. Dimmensions inside Mammut backwards kipper: L: 5000 mm. W: 2200 mm. H: 1000 mm. Tyres: 650/55R26.5 40%.