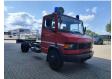

## Mercedes-Benz 811 D EX Feuerwehr Only 10.000 KM Like New!

## **Beschrijving**

Mercedes Benz 811 D.

Year: 1990.

Milage: Only 10.873 km!! Manual gearbox 5 gears. Max weight: 7490 kg.

Axle load: 1: 2500 kg. 2: 5600 kg. 3 Persons.

Wheelbase: 4200 mm. Tyres: 8.5R17,5 80%.