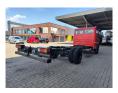

## Mercedes-Benz 811 D EX Feuerwehr Only 10.000 KM Like New!

## **Beschrijving**

Mercedes Benz 811 D.

Year: 1990.

Milage: Only 10.873 km!! Manual gearbox 5 gears. Max weight: 7490 kg.

Axle load: 1: 2500 kg. 2: 5600 kg. 3 Persons.

Wheelbase: 4200 mm. Tyres: 8.5R17,5 80%.