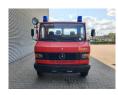

## Mercedes-Benz 811 D EX Feuerwehr Only 10.000 KM Like New!

## **Beschrijving**

Mercedes Benz 811 D.

Year: 1990.

Milage: Only 10.873 km!! Manual gearbox 5 gears. Max weight: 7490 kg.

Axle load: 1: 2500 kg. 2: 5600 kg. 3 Persons.

Wheelbase: 4200 mm. Tyres: 8.5R17,5 80%.

EX FEUERWEHR!

LIKE NEW!

ID NR: 546.

The General Terms and Conditions of Heinhuis are applicable to all adverts, offers and quotations by Heinhuis, all agreements entered into by Heinhuis and the negotiations preceding them. By any form of response you accept the applicability of the General Terms and Conditions of Heinhuis and you declare that you have taken note of these General Terms and Conditions. Our prices are export netto prices.