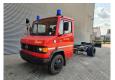

## Mercedes-Benz 811 D EX Feuerwehr Only 10.000 KM Like New!

## **Beschrijving**

Mercedes Benz 811 D.

Year: 1990.

Milage: Only 10.873 km!! Manual gearbox 5 gears. Max weight: 7490 kg.

Axle load: 1: 2500 kg. 2: 5600 kg. 3 Persons.

Wheelbase: 4200 mm. Tyres: 8.5R17,5 80%.