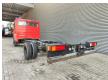

## Mercedes-Benz 811 D EX Feuerwehr Only 10.000 KM Like New!

## **Beschrijving**

Mercedes Benz 811 D.

Year: 1990.

Milage: Only 10.873 km!! Manual gearbox 5 gears. Max weight: 7490 kg.

Axle load: 1: 2500 kg. 2: 5600 kg. 3 Persons.

Wheelbase: 4200 mm. Tyres: 8.5R17,5 80%.