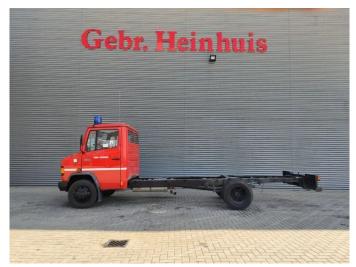

## Mercedes-Benz 811 D EX Feuerwehr Only 10.000 KM Like New!

## **Beschrijving**

Mercedes Benz 811 D.

Year: 1990.

Milage: Only 10.873 km!! Manual gearbox 5 gears. Max weight: 7490 kg.

Axle load: 1: 2500 kg. 2: 5600 kg. 3 Persons.

Wheelbase: 4200 mm. Tyres: 8.5R17,5 80%.