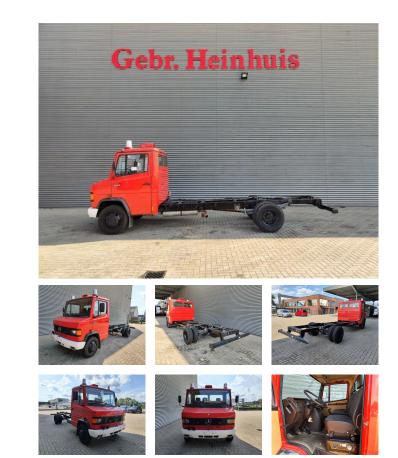

## Mercedes-Benz 811 D EX Feuerwehr Only 13.000 KM Like New!

## Beschrijving

Mercedes Benz 811 D.

Year: 1989. Milage: 13.373 km. Manual gearbox 5 gears. Max weight: 7490 kg. Axle load: 1: 2500 kg. 2: 5600 kg. 3 Persons. Radio CD. Wheelbase: 4200 mm. Rockinger trailer coupling. Tyres: 8.5R17,5 80%.

EX FEUERWEHR!!

LIKE NEW!!

ID NR: 51.

The General Terms and Conditions of Heinhuis are applicable to all adverts, offers and quotations by Heinhuis, all agreements entered into by Heinhuis and the negotiations preceding them. By any form of response you accept the applicability of the General Terms and Conditions of Heinhuis and you declare that you have taken note of these General Terms and Conditions. Our prices are export netto prices.