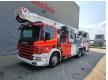

## Beschrijving

Schade: schadevrij

Scania P124 420 6x2

Year: 2003.

Milage: 32.993 km.

Automatic.

Max weight: 26.000 kg.

Euro 3. 3 Persons.

Electrical operated windows.

Retarder. Airconditioning.

Radio.
Navigation.
Wheelbase:
1-2: 4450 mm.
1-3: 5800 mm.
Airsuspension back.
3th axle steering axle.

Tyres: 315/70R22,5 80%. Vema 333 TFL-E. Year: 2003. Hours: 1837h