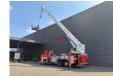

Max capacity basket: 400 kg / 4 persons + 40 kg.

Max lateral force: 400 N. Max wind speed: 12,5 m/s.

Rotated basket.

Max height: 33.3 meter. Max outreach: 25 meter. Abstutzung + Wasserwerfer.

Cabin type: CP14