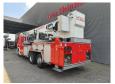

## Scania 6x2 Vema 333 TFL-E Firetruck

## Beschrijving

Schade: schadevrij

Scania P124 420 6x2

Year: 2003.

Milage: 32.993 km.

Automatic.

Max weight: 26.000 kg.

Euro 3. 3 Persons.

Max capacity basket: 400 kg / 4 persons + 40 kg.

Max lateral force: 400 N. Max wind speed: 12,5 m/s.

Rotated basket.

Max height: 33.3 meter. Max outreach: 25 meter. Abstutzung + Wasserwerfer.

Cabin type: CP14