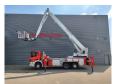

Max capacity basket: 400 kg / 4 persons + 40 kg.

Max lateral force: 400 N. Max wind speed: 12,5 m/s.

Rotated basket.

Max height: 33.3 meter. Max outreach: 25 meter. Abstutzung + Wasserwerfer.

Cabin type: CP14