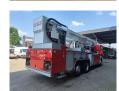

## Scania 6x2 Vema 333 TFL-E Firetruck

## Beschrijving

Schade: schadevrij

Scania P124 420 6x2

Year: 2003.

Milage: 32.993 km.

Automatic.

Max weight: 26.000 kg.

Euro 3. 3 Persons.

Max capacity basket: 400 kg / 4 persons + 40 kg.

Max lateral force: 400 N. Max wind speed: 12,5 m/s.

Rotated basket.

Max height: 33.3 meter. Max outreach: 25 meter. Abstutzung + Wasserwerfer.

Cabin type: CP14