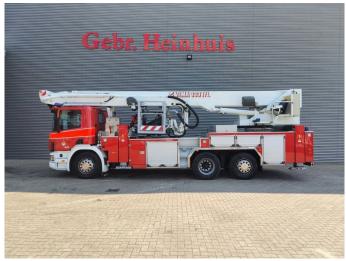

## Scania 6x2 Vema 333 TFL-E Firetruck

## Beschrijving

Schade: schadevrij

Scania P124 420 6x2

Year: 2003.

Milage: 32.993 km.

Automatic.

Max weight: 26.000 kg.

Euro 3. 3 Persons.

Electrical operated windows.

Retarder. Airconditioning.

Radio.
Navigation.
Wheelbase:
1-2: 4450 mm.
1-3: 5800 mm.
Airsuspension back.
3th axle steering axle.

Tyres: 315/70R22,5 80%. Vema 333 TFL-E. Year: 2003. Hours: 1837h

Max capacity basket: 400 kg / 4 persons + 40 kg.

Max lateral force: 400 N. Max wind speed: 12,5 m/s.

Rotated basket.

Max height: 33.3 meter. Max outreach: 25 meter. Abstutzung + Wasserwerfer.

Cabin type: CP14