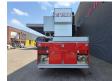

## Scania 6x2 Vema 333 TFL-E Firetruck

## Beschrijving

Schade: schadevrij

Scania P124 420 6x2

Year: 2003.

Milage: 32.993 km.

Automatic.

Max weight: 26.000 kg.

Euro 3. 3 Persons.

Max capacity basket: 400 kg / 4 persons + 40 kg.

Max lateral force: 400 N. Max wind speed: 12,5 m/s.

Rotated basket.

Max height: 33.3 meter. Max outreach: 25 meter. Abstutzung + Wasserwerfer.

Cabin type: CP14