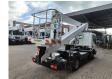

## Palfinger P200 AXE Nissan Cabstar 35.14 NT400

## **Beschrijving**

Nissan Cabstar 35.14 NT400.

Year: 2017. Milage: 86.453 km. Manual gearbox 6 gears. Weight: 3265 kg. Max weight: 3500 kg.

Axle load: 1: 1750 kg. 2: 2200 kg. 3 persons.

Electrical operated windows.

Intergrated radio CD. Wheelbase: 2450 mm. Tyres: 195/70R15 60%. Palfinger P200 AXE.

Year: 2015. Hours: 3616.

Max capacity basket: 230 kg / 2 persons + 70 kg.

Max working height: 20 meter. Max outreach: 7.5 meter. Max lateral force: 400 N. Max wind speed: 12,5 m/s. Max oil presure: 210 bar. Max permitted tilt: 0 degree.

4 point outriggers. Rotated basket.

Electrical function in basket.

RHD.

ID NR: 62.

The General Terms and Conditions of Heinhuis are applicable to all adverts, offers and quotations by Heinhuis, all agreements entered into by Heinhuis and the negotiations preceding them. By any form of response you accept the applicability of the General Terms and Conditions of Heinhuis and you declare that you have taken note of these General Terms and Conditions. Our prices are export netto prices.