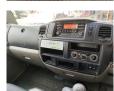

## **Beschrijving**

Nissan Cabstar 35.14 NT400.

Year: 2017. Milage: 86.453 km. Manual gearbox 6 gears. Weight: 3265 kg. Max weight: 3500 kg.

Axle load: 1: 1750 kg. 2: 2200 kg. 3 persons.

Electrical operated windows.

Intergrated radio CD. Wheelbase: 2450 mm. Tyres: 195/70R15 60%. Palfinger P200 AXE.

Year: 2015. Hours: 3616.

Max capacity basket: 230 kg / 2 persons + 70 kg.

Max working height: 20 meter. Max outreach: 7.5 meter. Max lateral force: 400 N. Max wind speed: 12,5 m/s. Max oil presure: 210 bar. Max permitted tilt: 0 degree.