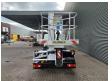

## Palfinger P200 AXE Nissan Cabstar 35.14 NT400

## **Beschrijving**

Nissan Cabstar 35.14 NT400.

Year: 2017. Milage: 86.453 km. Manual gearbox 6 gears. Weight: 3265 kg. Max weight: 3500 kg.

Axle load: 1: 1750 kg. 2: 2200 kg. 3 persons.

Electrical operated windows.

Intergrated radio CD. Wheelbase: 2450 mm. Tyres: 195/70R15 60%. Palfinger P200 AXE.

Year: 2015. Hours: 3616.

Max capacity basket: 230 kg / 2 persons + 70 kg.

Max working height: 20 meter. Max outreach: 7.5 meter. Max lateral force: 400 N. Max wind speed: 12,5 m/s. Max oil presure: 210 bar. Max permitted tilt: 0 degree.

4 point outriggers. Rotated basket.

Electrical function in basket.

RHD.

ID NR: 62.

The General Terms and Conditions of Heinhuis are applicable to all adverts, offers and quotations by Heinhuis, all agreements entered into by Heinhuis and the negotiations preceding them. By any form of response you accept the applicability of the General Terms and Conditions of Heinhuis and you declare that you have taken note of these General Terms and Conditions. Our prices are export netto prices.