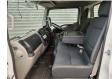

## **Beschrijving**

Nissan Cabstar 35.14 NT400.

Year: 2017. Milage: 86.453 km. Manual gearbox 6 gears. Weight: 3265 kg. Max weight: 3500 kg.

Axle load: 1: 1750 kg. 2: 2200 kg. 3 persons.

Electrical operated windows.