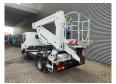

## Palfinger P200 AXE Nissan Cabstar 35.14 NT400

## **Beschrijving**

Nissan Cabstar 35.14 NT400.

Year: 2017. Milage: 86.453 km. Manual gearbox 6 gears. Weight: 3265 kg. Max weight: 3500 kg.

Axle load: 1: 1750 kg. 2: 2200 kg. 3 persons.

Electrical operated windows.

Intergrated radio CD. Wheelbase: 2450 mm. Tyres: 195/70R15 60%. Palfinger P200 AXE.

Year: 2015. Hours: 3616.

Max capacity basket: 230 kg / 2 persons + 70 kg.

Max working height: 20 meter. Max outreach: 7.5 meter. Max lateral force: 400 N. Max wind speed: 12,5 m/s. Max oil presure: 210 bar. Max permitted tilt: 0 degree.

4 point outriggers. Rotated basket.

Electrical function in basket.

RHD.

ID NR: 62.

The General Terms and Conditions of Heinhuis are applicable to all adverts, offers and quotations by Heinhuis, all agreements entered into by Heinhuis and the negotiations preceding them. By any form of response you accept the applicability of the General Terms and Conditions of Heinhuis and you declare that you have taken note of these General Terms and Conditions. Our prices are export netto prices.