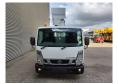

## Palfinger P200 AXE Nissan Cabstar 35.14 NT400

## **Beschrijving**

Nissan Cabstar 35.14 NT400.

Year: 2017. Milage: 86.453 km. Manual gearbox 6 gears. Weight: 3265 kg. Max weight: 3500 kg.

Axle load: 1: 1750 kg. 2: 2200 kg. 3 persons.

Electrical operated windows.