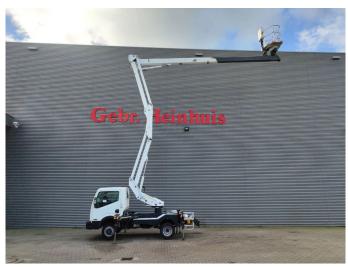

## Palfinger P200 AXE Nissan Cabstar 35.14 NT400

## **Beschrijving**

Nissan Cabstar 35.14 NT400.

Year: 2017. Milage: 86.453 km. Manual gearbox 6 gears. Weight: 3265 kg. Max weight: 3500 kg.

Axle load: 1: 1750 kg. 2: 2200 kg. 3 persons.

Electrical operated windows.

Intergrated radio CD. Wheelbase: 2450 mm. Tyres: 195/70R15 60%. Palfinger P200 AXE.

Year: 2015. Hours: 3616.

Max capacity basket: 230 kg / 2 persons + 70 kg.

Max working height: 20 meter. Max outreach: 7.5 meter. Max lateral force: 400 N. Max wind speed: 12,5 m/s. Max oil presure: 210 bar. Max permitted tilt: 0 degree.

4 point outriggers. Rotated basket.

Electrical function in basket.

RHD.

ID NR: 62.

The General Terms and Conditions of Heinhuis are applicable to all adverts, offers and quotations by Heinhuis, all agreements entered into by Heinhuis and the negotiations preceding them. By any form of response you accept the applicability of the General Terms and Conditions of Heinhuis and you declare that you have taken note of these General Terms and Conditions. Our prices are export netto prices.