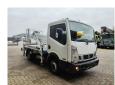

## Nissan 35.13 NT400 Multitel MX 210

## **Beschrijving**

Nissan Cabstar 35.13 NT400.

Year: 2017. Milage: 17.094 km. Manual gearbox 6 gears. Weight: 3340 kg. Max weight: 3500 kg.

Axle load: 1: 1750 kg. 2: 2200 kg. Euro 6 Ad Blue. 3 Persons. Radio CD.

Electrical operated windows. Wheelbase: 2850 mm. Tyres: 195/70R15 90%. Multitel MX 210.

Year: 2017. Hours: 2821.

Max capacity basket: 200 kg / 2 persons + 40 kg.

Max lateral force: 400 N. Max wind speed: 12,5 m/s. Max permitted tilt: 1 degree.