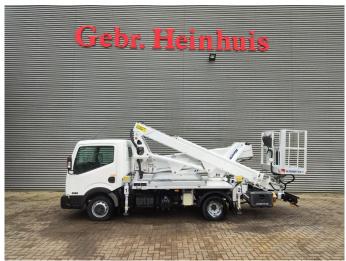

## Nissan 35.13 NT400 Multitel MX 210

## **Beschrijving**

Nissan Cabstar 35.13 NT400.

Year: 2017. Milage: 17.094 km. Manual gearbox 6 gears. Weight: 3340 kg. Max weight: 3500 kg.

Axle load: 1: 1750 kg. 2: 2200 kg. Euro 6 Ad Blue. 3 Persons. Radio CD.

Electrical operated windows. Wheelbase: 2850 mm. Tyres: 195/70R15 90%. Multitel MX 210.

Year: 2017. Hours: 2821.

Max capacity basket: 200 kg / 2 persons + 40 kg.

Max lateral force: 400 N. Max wind speed: 12,5 m/s. Max permitted tilt: 1 degree.

4 point outriggers. Rotated basket.

Electrical function in basket. Max working height: 21.3 meter.

Max outreach:

Legs out: 8.75 meter.Legs in: 7.05 meter.

ID NR: 148 D.

The General Terms and Conditions of Heinhuis are applicable to all adverts, offers and quotations by Heinhuis, all agreements entered into by Heinhuis and the negotiations preceding them. By any form of response you accept the applicability of the General Terms and Conditions of Heinhuis and you declare that you have taken note of these General Terms and Conditions. Our prices are export netto prices.