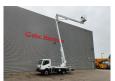

## Nissan 35.13 NT400 Multitel MX 210

## **Beschrijving**

Nissan Cabstar 35.13 NT400.

Year: 2017. Milage: 17.094 km. Manual gearbox 6 gears. Weight: 3340 kg. Max weight: 3500 kg.

Axle load: 1: 1750 kg. 2: 2200 kg. Euro 6 Ad Blue. 3 Persons. Radio CD.

Electrical operated windows. Wheelbase: 2850 mm. Tyres: 195/70R15 90%. Multitel MX 210.

Year: 2017. Hours: 2821.

Max capacity basket: 200 kg / 2 persons + 40 kg.

Max lateral force: 400 N. Max wind speed: 12,5 m/s. Max permitted tilt: 1 degree.

4 point outriggers. Rotated basket.

Electrical function in basket. Max working height: 21.3 meter.

Max outreach:

Legs out: 8.75 meter.Legs in: 7.05 meter.

ID NR: 148 D.

The General Terms and Conditions of Heinhuis are applicable to all adverts, offers and quotations by Heinhuis, all agreements entered into by Heinhuis and the negotiations preceding them. By any form of response you accept the applicability of the General Terms and Conditions of Heinhuis and you declare that you have taken note of these General Terms and Conditions. Our prices are export netto prices.