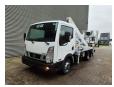

## Nissan 35.13 NT400 Multitel MX 210

## **Beschrijving**

Nissan Cabstar 35.13 NT400.

Year: 2017. Milage: 17.094 km. Manual gearbox 6 gears. Weight: 3340 kg. Max weight: 3500 kg.

Axle load: 1: 1750 kg. 2: 2200 kg. Euro 6 Ad Blue. 3 Persons. Radio CD.

Electrical operated windows. Wheelbase: 2850 mm. Tyres: 195/70R15 90%. Multitel MX 210.

Year: 2017. Hours: 2821.

Max capacity basket: 200 kg / 2 persons + 40 kg.

Max lateral force: 400 N. Max wind speed: 12,5 m/s. Max permitted tilt: 1 degree.

4 point outriggers. Rotated basket.

Electrical function in basket. Max working height: 21.3 meter.

Max outreach:

Legs out: 8.75 meter.Legs in: 7.05 meter.

ID NR: 148 D.

The General Terms and Conditions of Heinhuis are applicable to all adverts, offers and quotations by Heinhuis, all agreements entered into by Heinhuis and the negotiations preceding them. By any form of response you accept the applicability of the General Terms and Conditions of Heinhuis and you declare that you have taken note of these General Terms and Conditions. Our prices are export netto prices.