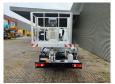

## Nissan 35.13 NT400 Multitel MX 210

## **Beschrijving**

Nissan Cabstar 35.13 NT400.

Year: 2017. Milage: 17.094 km. Manual gearbox 6 gears. Weight: 3340 kg. Max weight: 3500 kg.

Axle load: 1: 1750 kg. 2: 2200 kg. Euro 6 Ad Blue. 3 Persons. Radio CD.

Electrical operated windows. Wheelbase: 2850 mm. Tyres: 195/70R15 90%. Multitel MX 210.

Year: 2017. Hours: 2821.

Max capacity basket: 200 kg / 2 persons + 40 kg.

Max lateral force: 400 N. Max wind speed: 12,5 m/s. Max permitted tilt: 1 degree.

4 point outriggers. Rotated basket.

Electrical function in basket. Max working height: 21.3 meter.

Max outreach:

Legs out: 8.75 meter.Legs in: 7.05 meter.

ID NR: 148 D.

The General Terms and Conditions of Heinhuis are applicable to all adverts, offers and quotations by Heinhuis, all agreements entered into by Heinhuis and the negotiations preceding them. By any form of response you accept the applicability of the General Terms and Conditions of Heinhuis and you declare that you have taken note of these General Terms and Conditions. Our prices are export netto prices.