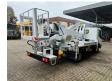

## Nissan 35.13 NT400 Multitel MX 210

Electrical operated windows. Wheelbase: 2850 mm. Tyres: 195/70R15 90%. Multitel MX 210.

Year: 2017. Hours: 2821.

Max capacity basket: 200 kg / 2 persons + 40 kg.

Max lateral force: 400 N. Max wind speed: 12,5 m/s. Max permitted tilt: 1 degree.

4 point outriggers. Rotated basket.

Electrical function in basket. Max working height: 21.3 meter.

Max outreach:

Legs out: 8.75 meter.Legs in: 7.05 meter.

ID NR: 148 D.

The General Terms and Conditions of Heinhuis are applicable to all adverts, offers and quotations by Heinhuis, all agreements entered into by Heinhuis and the negotiations preceding them. By any form of response you accept the applicability of the General Terms and Conditions of Heinhuis and you declare that you have taken note of these General Terms and Conditions. Our prices are export netto prices.