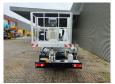

## Multitel MX 210 Nissan Cabstar 35.13 NT400

## **Beschrijving**

Nissan Cabstar 35.13 NT400.

Year: 2017. Milage: 17.094 km. Manual gearbox 6 gears. Weight: 3340 kg. Max weight: 3500 kg.

Axle load: 1: 1750 kg. 2: 2200 kg. Euro 6 Ad Blue. 3 Persons. Radio CD.

Electrical operated windows. Wheelbase: 2850 mm. Tyres: 195/70R15 90%. Multitel MX 210.

Year: 2017. Hours: 2821.

Max capacity basket: 200 kg / 2 persons + 40 kg.

Max lateral force: 400 N. Max wind speed: 12,5 m/s. Max permitted tilt: 1 degree.

4 point outriggers. Rotated basket.

Electrical function in basket. Max working height: 21.3 meter.

Max outreach:

Legs out: 8.75 meter.Legs in: 7.05 meter.

ID NR: 148 D.

The General Terms and Conditions of Heinhuis are applicable to all adverts, offers and quotations by Heinhuis, all agreements entered into by Heinhuis and the negotiations preceding them. By any form of response you accept the applicability of the General Terms and Conditions of Heinhuis and you declare that you have taken note of these General Terms and Conditions. Our prices are export netto prices.