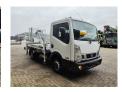

## Multitel MX 210 Nissan Cabstar 35.13 NT400

## **Beschrijving**

Nissan Cabstar 35.13 NT400.

Year: 2017. Milage: 17.094 km. Manual gearbox 6 gears. Weight: 3340 kg. Max weight: 3500 kg.

Axle load: 1: 1750 kg. 2: 2200 kg. Euro 6 Ad Blue. 3 Persons. Radio CD.

Electrical operated windows. Wheelbase: 2850 mm. Tyres: 195/70R15 90%. Multitel MX 210.

Year: 2017. Hours: 2821.

Max capacity basket: 200 kg / 2 persons + 40 kg.

Max lateral force: 400 N. Max wind speed: 12,5 m/s. Max permitted tilt: 1 degree.