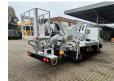

## Multitel MX 210 Nissan Cabstar 35.13 NT400

Electrical operated windows. Wheelbase: 2850 mm. Tyres: 195/70R15 90%. Multitel MX 210.

Year: 2017. Hours: 2821.

Max capacity basket: 200 kg / 2 persons + 40 kg.

Max lateral force: 400 N. Max wind speed: 12,5 m/s. Max permitted tilt: 1 degree.

4 point outriggers. Rotated basket.

Electrical function in basket. Max working height: 21.3 meter.

Max outreach:

Legs out: 8.75 meter.Legs in: 7.05 meter.

ID NR: 148 D.

The General Terms and Conditions of Heinhuis are applicable to all adverts, offers and quotations by Heinhuis, all agreements entered into by Heinhuis and the negotiations preceding them. By any form of response you accept the applicability of the General Terms and Conditions of Heinhuis and you declare that you have taken note of these General Terms and Conditions. Our prices are export netto prices.