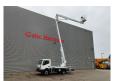

## Multitel MX 210 Nissan Cabstar 35.13 NT400

## **Beschrijving**

Nissan Cabstar 35.13 NT400.

Year: 2017. Milage: 17.094 km. Manual gearbox 6 gears. Weight: 3340 kg. Max weight: 3500 kg.

Axle load: 1: 1750 kg. 2: 2200 kg. Euro 6 Ad Blue. 3 Persons. Radio CD.

Electrical operated windows. Wheelbase: 2850 mm. Tyres: 195/70R15 90%. Multitel MX 210.

Year: 2017. Hours: 2821.

Max capacity basket: 200 kg / 2 persons + 40 kg.

Max lateral force: 400 N. Max wind speed: 12,5 m/s. Max permitted tilt: 1 degree.

4 point outriggers. Rotated basket.

Electrical function in basket. Max working height: 21.3 meter.

Max outreach:

Legs out: 8.75 meter.Legs in: 7.05 meter.

ID NR: 148 D.

The General Terms and Conditions of Heinhuis are applicable to all adverts, offers and quotations by Heinhuis, all agreements entered into by Heinhuis and the negotiations preceding them. By any form of response you accept the applicability of the General Terms and Conditions of Heinhuis and you declare that you have taken note of these General Terms and Conditions. Our prices are export netto prices.