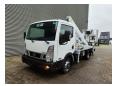

## Multitel MX 210 Nissan Cabstar 35.13 NT400

## **Beschrijving**

Nissan Cabstar 35.13 NT400.

Year: 2017. Milage: 17.094 km. Manual gearbox 6 gears. Weight: 3340 kg. Max weight: 3500 kg.

Axle load: 1: 1750 kg. 2: 2200 kg. Euro 6 Ad Blue. 3 Persons. Radio CD.

Electrical operated windows. Wheelbase: 2850 mm. Tyres: 195/70R15 90%. Multitel MX 210.

Year: 2017. Hours: 2821.

Max capacity basket: 200 kg / 2 persons + 40 kg.

Max lateral force: 400 N. Max wind speed: 12,5 m/s. Max permitted tilt: 1 degree.

4 point outriggers. Rotated basket.

Electrical function in basket. Max working height: 21.3 meter.

Max outreach:

Legs out: 8.75 meter.Legs in: 7.05 meter.

ID NR: 148 D.

The General Terms and Conditions of Heinhuis are applicable to all adverts, offers and quotations by Heinhuis, all agreements entered into by Heinhuis and the negotiations preceding them. By any form of response you accept the applicability of the General Terms and Conditions of Heinhuis and you declare that you have taken note of these General Terms and Conditions. Our prices are export netto prices.