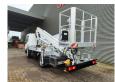

## Multitel MX 210 Nissan Cabstar 35.13 NT400

## **Beschrijving**

Nissan Cabstar 35.13 NT400.

Year: 2017. Milage: 17.094 km. Manual gearbox 6 gears. Weight: 3340 kg. Max weight: 3500 kg.

Axle load: 1: 1750 kg. 2: 2200 kg. Euro 6 Ad Blue. 3 Persons. Radio CD.

Electrical operated windows. Wheelbase: 2850 mm. Tyres: 195/70R15 90%. Multitel MX 210.

Year: 2017. Hours: 2821.

Max capacity basket: 200 kg / 2 persons + 40 kg.

Max lateral force: 400 N. Max wind speed: 12,5 m/s. Max permitted tilt: 1 degree.

4 point outriggers. Rotated basket.

Electrical function in basket. Max working height: 21.3 meter.

Max outreach:

Legs out: 8.75 meter.Legs in: 7.05 meter.

ID NR: 148 D.

The General Terms and Conditions of Heinhuis are applicable to all adverts, offers and quotations by Heinhuis, all agreements entered into by Heinhuis and the negotiations preceding them. By any form of response you accept the applicability of the General Terms and Conditions of Heinhuis and you declare that you have taken note of these General Terms and Conditions. Our prices are export netto prices.