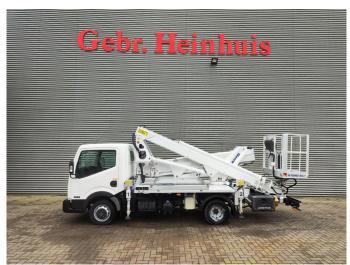

## Multitel MX 210 Nissan Cabstar 35.13 NT400

## **Beschrijving**

Nissan Cabstar 35.13 NT400.

Year: 2017. Milage: 17.094 km. Manual gearbox 6 gears. Weight: 3340 kg. Max weight: 3500 kg.

Axle load: 1: 1750 kg. 2: 2200 kg. Euro 6 Ad Blue. 3 Persons. Radio CD.

Electrical operated windows. Wheelbase: 2850 mm. Tyres: 195/70R15 90%. Multitel MX 210.

Year: 2017. Hours: 2821.

Max capacity basket: 200 kg / 2 persons + 40 kg.

Max lateral force: 400 N. Max wind speed: 12,5 m/s. Max permitted tilt: 1 degree.

4 point outriggers. Rotated basket.

Electrical function in basket. Max working height: 21.3 meter.

Max outreach:

Legs out: 8.75 meter.Legs in: 7.05 meter.

ID NR: 148 D.

The General Terms and Conditions of Heinhuis are applicable to all adverts, offers and quotations by Heinhuis, all agreements entered into by Heinhuis and the negotiations preceding them. By any form of response you accept the applicability of the General Terms and Conditions of Heinhuis and you declare that you have taken note of these General Terms and Conditions. Our prices are export netto prices.