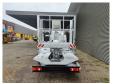

## Multitel MT 162 EX Nissan Cabstar 35.13 NT400

## **Beschrijving**

Nissan Cabstar 35.13 NT400.

Year: 2016.

Milage: 26.505 km. Manual gearbox 6 gears.

Weight: 3350 kg. Max weight: 3500 kg.

Axle load: 1: 1750 kg. 2: 2200 kg. Euro 6 Ad Blue. 2 Persons. Radio CD.

Electrical operated windows. Wheelbase: 2850 mm. Tyres: 195/70R15 80%. Multitel MT 162 EX.

Year: 2016. Hours: 3124.

Max capacity basket: 300 kg / 2 persons + 140 kg.

Max lateral force: 400 N. Max wind speed: 12,5 m/s. Max permitted tilt: 1 degree.

4 point outriggers. Rotated basket.

Electrical function in basket. Max working height: 16.2 meter.

Max outreach:

Legs out: 8.90 meter.Legs in: 5.10 meter.

ID NR: 310 E.

The General Terms and Conditions of Heinhuis are applicable to all adverts, offers and quotations by Heinhuis, all agreements entered into by Heinhuis and the negotiations preceding them. By any form of response you accept the applicability of the General Terms and Conditions of Heinhuis and you declare that you have taken note of these General Terms and Conditions. Our prices are export netto prices.