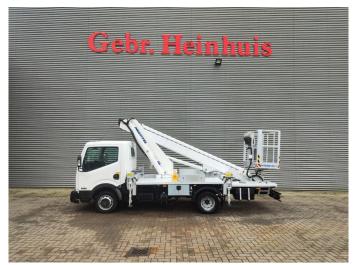

## Multitel MT 162 EX Nissan Cabstar 35.13 NT400

## **Beschrijving**

Nissan Cabstar 35.13 NT400.

Year: 2016.

Milage: 26.505 km. Manual gearbox 6 gears.

Weight: 3350 kg. Max weight: 3500 kg.

Axle load: 1: 1750 kg. 2: 2200 kg. Euro 6 Ad Blue. 2 Persons. Radio CD.

Electrical operated windows. Wheelbase: 2850 mm. Tyres: 195/70R15 80%. Multitel MT 162 EX.

Year: 2016. Hours: 3124.

Max capacity basket: 300 kg / 2 persons + 140 kg.

Max lateral force: 400 N. Max wind speed: 12,5 m/s. Max permitted tilt: 1 degree.

4 point outriggers. Rotated basket.

Electrical function in basket. Max working height: 16.2 meter.

Max outreach:

Legs out: 8.90 meter.Legs in: 5.10 meter.

ID NR: 310 E.

The General Terms and Conditions of Heinhuis are applicable to all adverts, offers and quotations by Heinhuis, all agreements entered into by Heinhuis and the negotiations preceding them. By any form of response you accept the applicability of the General Terms and Conditions of Heinhuis and you declare that you have taken note of these General Terms and Conditions. Our prices are export netto prices.