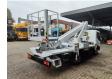

## Multitel MT 162 EX Nissan Cabstar 35.13 NT400

## **Beschrijving**

Nissan Cabstar 35.13 NT400.

Year: 2016.

Milage: 26.505 km. Manual gearbox 6 gears.

Weight: 3350 kg. Max weight: 3500 kg.

Axle load: 1: 1750 kg. 2: 2200 kg. Euro 6 Ad Blue. 2 Persons. Radio CD.

Electrical operated windows. Wheelbase: 2850 mm. Tyres: 195/70R15 80%. Multitel MT 162 EX.

Year: 2016. Hours: 3124.

Max capacity basket: 300 kg / 2 persons + 140 kg.

Max lateral force: 400 N. Max wind speed: 12,5 m/s. Max permitted tilt: 1 degree.

4 point outriggers. Rotated basket.

Electrical function in basket. Max working height: 16.2 meter.

Max outreach:

Legs out: 8.90 meter.Legs in: 5.10 meter.

ID NR: 310 E.

The General Terms and Conditions of Heinhuis are applicable to all adverts, offers and quotations by Heinhuis, all agreements entered into by Heinhuis and the negotiations preceding them. By any form of response you accept the applicability of the General Terms and Conditions of Heinhuis and you declare that you have taken note of these General Terms and Conditions. Our prices are export netto prices.