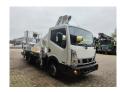

## Multitel MT 162 EX Nissan Cabstar 35.13 NT400

## **Beschrijving**

Nissan Cabstar 35.13 NT400.

Year: 2016.

Milage: 26.505 km. Manual gearbox 6 gears.

Weight: 3350 kg. Max weight: 3500 kg.

Axle load: 1: 1750 kg. 2: 2200 kg. Euro 6 Ad Blue. 2 Persons. Radio CD.

Electrical operated windows. Wheelbase: 2850 mm. Tyres: 195/70R15 80%. Multitel MT 162 EX.

Year: 2016. Hours: 3124.

Max capacity basket: 300 kg / 2 persons + 140 kg.

Max lateral force: 400 N. Max wind speed: 12,5 m/s. Max permitted tilt: 1 degree.

4 point outriggers. Rotated basket.

Electrical function in basket. Max working height: 16.2 meter.

Max outreach:

Legs out: 8.90 meter.Legs in: 5.10 meter.

ID NR: 310 E.

The General Terms and Conditions of Heinhuis are applicable to all adverts, offers and quotations by Heinhuis, all agreements entered into by Heinhuis and the negotiations preceding them. By any form of response you accept the applicability of the General Terms and Conditions of Heinhuis and you declare that you have taken note of these General Terms and Conditions. Our prices are export netto prices.