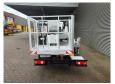

## Nissan 35.12 NT400 Multitel MX 235

## **Beschrijving**

Nissan Cabstar 35.12 NT400.

Year: 2016.

Milage: 17.180 km. Manual gearbox 5 gears.

Weight: 3350 kg. Max weight: 3500 kg.

Axle load: 1: 1750 kg. 2: 2200 kg. Euro 5 3 Persons. Radio CD.

Electrical operated windows. Wheelbase: 3350 mm. Tyres: 195/70R15 90%. Multitel MX 235.

Year: 2016. Hours: 2501.

Max capacity basket: 200 kg / 2 persons + 40 kg.

Max lateral force: 400 N. Max wind speed: 12,5 m/s. Max permitted tilt: 1 degree.

4 point outriggers. Rotated basket.

Electrical function in basket. Max working height: 23.4 meter.