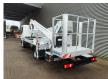

## Nissan 35.12 NT400 Multitel MX 235

Year: 2016. Hours: 2501.

Max capacity basket: 200 kg / 2 persons + 40 kg.

Max lateral force: 400 N. Max wind speed: 12,5 m/s. Max permitted tilt: 1 degree.

4 point outriggers. Rotated basket.

Electrical function in basket. Max working height: 23.4 meter.