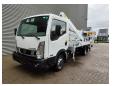

## Nissan 35.12 NT400 Multitel MX 235

## **Beschrijving**

Nissan Cabstar 35.12 NT400.

Year: 2016.

Milage: 17.180 km. Manual gearbox 5 gears.

Weight: 3350 kg. Max weight: 3500 kg.

Axle load: 1: 1750 kg. 2: 2200 kg. Euro 5 3 Persons. Radio CD.

Electrical operated windows. Wheelbase: 3350 mm. Tyres: 195/70R15 90%. Multitel MX 235.