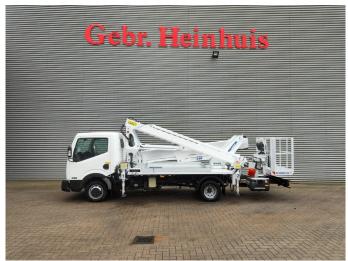

## Nissan 35.12 NT400 Multitel MX 235

## **Beschrijving**

Nissan Cabstar 35.12 NT400.

Year: 2016.

Milage: 17.180 km. Manual gearbox 5 gears.

Weight: 3350 kg. Max weight: 3500 kg.

Axle load: 1: 1750 kg. 2: 2200 kg. Euro 5 3 Persons. Radio CD.

Electrical operated windows. Wheelbase: 3350 mm. Tyres: 195/70R15 90%. Multitel MX 235.

Year: 2016. Hours: 2501.

Max capacity basket: 200 kg / 2 persons + 40 kg.

Max lateral force: 400 N. Max wind speed: 12,5 m/s. Max permitted tilt: 1 degree.

4 point outriggers. Rotated basket.

Electrical function in basket. Max working height: 23.4 meter.

Max outreach:

Legs out: 8.00 meter.Legs in: 5.80 meter.

ID NR: 428.

The General Terms and Conditions of Heinhuis are applicable to all adverts, offers and quotations by Heinhuis, all agreements entered into by Heinhuis and the negotiations preceding them. By any form of response you accept the applicability of the General Terms and Conditions of Heinhuis and you declare that you have taken note of these General Terms and Conditions. Our prices are export netto prices.