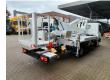

## Nissan 35.12 NT400 Multitel MX 235

## **Beschrijving**

Nissan Cabstar 35.12 NT400.

Year: 2016.

Milage: 17.180 km. Manual gearbox 5 gears.

Weight: 3350 kg. Max weight: 3500 kg.

Axle load: 1: 1750 kg. 2: 2200 kg. Euro 5 3 Persons. Radio CD.

Electrical operated windows. Wheelbase: 3350 mm. Tyres: 195/70R15 90%. Multitel MX 235.

Year: 2016. Hours: 2501.

Max capacity basket: 200 kg / 2 persons + 40 kg.

Max lateral force: 400 N. Max wind speed: 12,5 m/s. Max permitted tilt: 1 degree.

4 point outriggers. Rotated basket.

Electrical function in basket. Max working height: 23.4 meter.