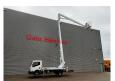

## Nissan 35.12 NT400 Multitel MX 235

Year: 2016. Hours: 2501.

Max capacity basket: 200 kg / 2 persons + 40 kg.

Max lateral force: 400 N. Max wind speed: 12,5 m/s. Max permitted tilt: 1 degree.

4 point outriggers. Rotated basket.

Electrical function in basket. Max working height: 23.4 meter.

Max outreach:

Legs out: 8.00 meter.Legs in: 5.80 meter.

ID NR: 428.

The General Terms and Conditions of Heinhuis are applicable to all adverts, offers and quotations by Heinhuis, all agreements entered into by Heinhuis and the negotiations preceding them. By any form of response you accept the applicability of the General Terms and Conditions of Heinhuis and you declare that you have taken note of these General Terms and Conditions. Our prices are export netto prices.