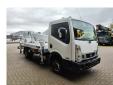

## Nissan 35.12 NT400 Multitel MX 235

## **Beschrijving**

Nissan Cabstar 35.12 NT400.

Year: 2016.

Milage: 17.180 km. Manual gearbox 5 gears.

Weight: 3350 kg. Max weight: 3500 kg.

Axle load: 1: 1750 kg. 2: 2200 kg. Euro 5 3 Persons. Radio CD.

Electrical operated windows. Wheelbase: 3350 mm. Tyres: 195/70R15 90%. Multitel MX 235.