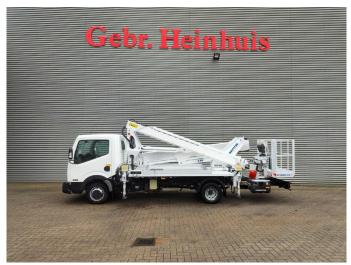

## Multitel MX 235 Nissan Cabstar 35.12 NT400

## **Beschrijving**

Nissan Cabstar 35.12 NT400.

Year: 2016.

Milage: 17.180 km.
Manual gearbox 5 gears.

Weight: 3350 kg. Max weight: 3500 kg.

Axle load: 1: 1750 kg. 2: 2200 kg. Euro 5 3 Persons. Radio CD.

Electrical operated windows. Wheelbase: 3350 mm. Tyres: 195/70R15 90%. Multitel MX 235.

Year: 2016. Hours: 2501.

Max capacity basket: 200 kg / 2 persons + 40 kg.

Max lateral force: 400 N. Max wind speed: 12,5 m/s. Max permitted tilt: 1 degree.

4 point outriggers. Rotated basket.

Electrical function in basket. Max working height: 23.4 meter.

Max outreach:

Legs out: 8.00 meter.Legs in: 5.80 meter.

ID NR: 428.

The General Terms and Conditions of Heinhuis are applicable to all adverts, offers and quotations by Heinhuis, all agreements entered into by Heinhuis and the negotiations preceding them. By any form of response you accept the applicability of the General Terms and Conditions of Heinhuis and you declare that you have taken note of these General Terms and Conditions. Our prices are export netto prices.