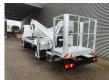

## Multitel MX 235 Nissan Cabstar 35.12 NT400

Year: 2016. Hours: 2501.

Max capacity basket: 200 kg / 2 persons + 40 kg.

Max lateral force: 400 N. Max wind speed: 12,5 m/s. Max permitted tilt: 1 degree.

4 point outriggers. Rotated basket.

Electrical function in basket. Max working height: 23.4 meter.