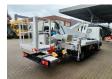

## Multitel MX 235 Nissan Cabstar 35.12 NT400

Year: 2016. Hours: 2501.

Max capacity basket: 200 kg / 2 persons + 40 kg.

Max lateral force: 400 N. Max wind speed: 12,5 m/s. Max permitted tilt: 1 degree.

4 point outriggers. Rotated basket.

Electrical function in basket. Max working height: 23.4 meter.

Max outreach:

Legs out: 8.00 meter.Legs in: 5.80 meter.

ID NR: 428.

The General Terms and Conditions of Heinhuis are applicable to all adverts, offers and quotations by Heinhuis, all agreements entered into by Heinhuis and the negotiations preceding them. By any form of response you accept the applicability of the General Terms and Conditions of Heinhuis and you declare that you have taken note of these General Terms and Conditions. Our prices are export netto prices.