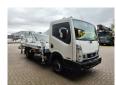

## Multitel MX 235 Nissan Cabstar 35.12 NT400

## **Beschrijving**

Nissan Cabstar 35.12 NT400.

Year: 2016.

Milage: 17.180 km.
Manual gearbox 5 gears.

Weight: 3350 kg. Max weight: 3500 kg.

Axle load: 1: 1750 kg. 2: 2200 kg. Euro 5 3 Persons. Radio CD.

Electrical operated windows. Wheelbase: 3350 mm. Tyres: 195/70R15 90%. Multitel MX 235.