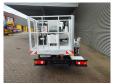

## Multitel MX 235 Nissan Cabstar 35.12 NT400

## **Beschrijving**

Nissan Cabstar 35.12 NT400.

Year: 2016.

Milage: 17.180 km.
Manual gearbox 5 gears.

Weight: 3350 kg. Max weight: 3500 kg.

Axle load: 1: 1750 kg. 2: 2200 kg. Euro 5 3 Persons. Radio CD.

Electrical operated windows. Wheelbase: 3350 mm. Tyres: 195/70R15 90%. Multitel MX 235.

Year: 2016. Hours: 2501.

Max capacity basket: 200 kg / 2 persons + 40 kg.

Max lateral force: 400 N. Max wind speed: 12,5 m/s. Max permitted tilt: 1 degree.

4 point outriggers. Rotated basket.

Electrical function in basket. Max working height: 23.4 meter.