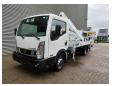

## Multitel MX 235 Nissan Cabstar 35.12 NT400

## **Beschrijving**

Nissan Cabstar 35.12 NT400.

Year: 2016.

Milage: 17.180 km.
Manual gearbox 5 gears.

Weight: 3350 kg. Max weight: 3500 kg.

Axle load: 1: 1750 kg. 2: 2200 kg. Euro 5 3 Persons. Radio CD.

Electrical operated windows. Wheelbase: 3350 mm. Tyres: 195/70R15 90%. Multitel MX 235.