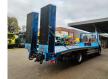

### Beschrijving

Mercedes Benz Axor 1829 4x2.

Year: 2009. Milage: 406.803 km. EPS gearbox with clutch. Weight: 10.100 kg. Load capacity: 8900 kg. Max weight: 19.000 kg. Axle load: 1: 9000 kg. 2: 13.000 kg. Euro 5 Ad Blue. Airconditioning. Retarder / Intarder. Electrical operated windows and mirrors. Radio CD. Digital tacho. On the back airsuspension. 2 point hydraulic outriggers on the back. 2 way hydraulic ramps: - lenght: 2300 + 2200 mm. - hydraulic from left to right. Winch. Wheelbase: 5400 mm. Dimmensions Thoory floor: L: 7200 mm. W: 2500 mm. H: 1150 mm. Tvres: 1: 385/55R22,5 90%. 2: 315/70R22,5 80%.