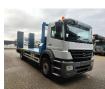

### Beschrijving

Mercedes Benz Axor 1829 4x2.

Year: 2009. Milage: 406.803 km. EPS gearbox with clutch. Weight: 10.100 kg. Load capacity: 8900 kg. Max weight: 19.000 kg. Axle load: 1: 9000 kg. 2: 13.000 kg. Euro 5 Ad Blue. Airconditioning. Retarder / Intarder. Electrical operated windows and mirrors. Radio CD. Digital tacho. On the back airsuspension. 2 point hydraulic outriggers on the back. 2 way hydraulic ramps: - lenght: 2300 + 2200 mm. - hydraulic from left to right. Winch. Wheelbase: 5400 mm. Dimmensions Thoory floor: L: 7200 mm. W: 2500 mm. H: 1150 mm. Tvres: 1: 385/55R22,5 90%. 2: 315/70R22,5 80%.