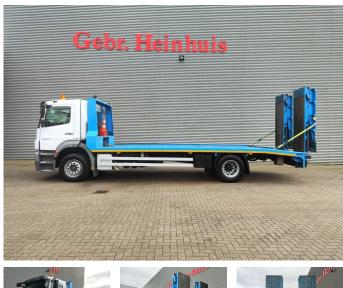

# Mercedes-Benz 4x2 Thorry

### Beschrijving

Mercedes Benz Axor 1829 4x2.

Year: 2009. Milage: 406.803 km. EPS gearbox with clutch. Weight: 10.100 kg. Load capacity: 8900 kg. Max weight: 19.000 kg. Axle load: 1: 9000 kg. 2: 13.000 kg. Euro 5 Ad Blue. Airconditioning. Retarder / Intarder. Electrical operated windows and mirrors. Radio CD. Digital tacho. On the back airsuspension. 2 point hydraulic outriggers on the back. 2 way hydraulic ramps: - lenght: 2300 + 2200 mm. - hydraulic from left to right. Winch. Wheelbase: 5400 mm. Dimmensions Thoory floor: L: 7200 mm. W: 2500 mm. H: 1150 mm. Tvres: 1: 385/55R22,5 90%. 2: 315/70R22,5 80%.