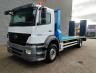

# Mercedes-Benz 4x2 Thorry

### Beschrijving

Mercedes Benz Axor 1829 4x2.

Year: 2009. Milage: 406.803 km. EPS gearbox with clutch. Weight: 10.100 kg. Load capacity: 8900 kg. Max weight: 19.000 kg. Axle load: 1: 9000 kg. 2: 13.000 kg. Euro 5 Ad Blue. Airconditioning. Retarder / Intarder. Electrical operated windows and mirrors. Radio CD. Digital tacho. On the back airsuspension. 2 point hydraulic outriggers on the back. 2 way hydraulic ramps: - lenght: 2300 + 2200 mm. - hydraulic from left to right. Winch. Wheelbase: 5400 mm. Dimmensions Thoory floor: L: 7200 mm. W: 2500 mm. H: 1150 mm. Tvres: 1: 385/55R22,5 90%. 2: 315/70R22,5 80%.