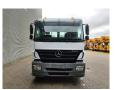

### Beschrijving

Mercedes Benz Axor 1829 4x2.

Year: 2009. Milage: 406.803 km. EPS gearbox with clutch. Weight: 10.100 kg. Load capacity: 8900 kg. Max weight: 19.000 kg. Axle load: 1: 9000 kg. 2: 13.000 kg. Euro 5 Ad Blue. Airconditioning. Retarder / Intarder. Electrical operated windows and mirrors. Radio CD. Digital tacho. On the back airsuspension. 2 point hydraulic outriggers on the back. 2 way hydraulic ramps: - lenght: 2300 + 2200 mm. - hydraulic from left to right. Winch. Wheelbase: 5400 mm. Dimmensions Thoory floor: L: 7200 mm. W: 2500 mm. H: 1150 mm. Tvres: 1: 385/55R22,5 90%. 2: 315/70R22,5 80%.