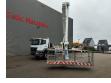

## Mercedes-Benz 4x2 Bronto Skylift S32XDT

## Beschrijving

Mercedes Benz Axor 1833 4x2.

Year: 2010. Milage: 160.648 km. Manual gearbox 8 gears. Weight: 18.000 kg. Max weight: 19.000 kg. Axle load: 1: 7500 kg. 2: 13.000 kg. Engine brake. Airconditioning. Radio CD. Electrical operated windows and mirrors. Wheelbase: 4550 mm. Steelsuspension. Euro 5 Ad Blue. Tyres: 1: 385/55R22,5 70%. 2: 315/70R22,5 80%. Bronto Skylift S32XDT. Year: 2010. Hours: 10.631. Max capacity basket: 600 kg / 7 persons + 40 kg. Max wind speed: 12,5 m/s. Max permitted tilt: 0.5 degree. Max lateral force: 400 N. Generator. 4 point outriggers. Widened Basket. Rotated basket. Electrical + Airfunction in basket. Max working height: 32 meter. Max outreach: 25 meter.