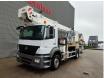

## Mercedes-Benz 4x2 Bronto Skylift S32XDT

## Beschrijving

Mercedes Benz Axor 1833 4x2.

Year: 2010. Milage: 160.648 km. Manual gearbox 8 gears. Weight: 18.000 kg. Max weight: 19.000 kg. Axle load: 1: 7500 kg. 2: 13.000 kg. Engine brake. Airconditioning. Radio CD. Electrical operated windows and mirrors. Wheelbase: 4550 mm. Steelsuspension. Euro 5 Ad Blue. Tyres: 1: 385/55R22,5 70%. 2: 315/70R22,5 80%. Bronto Skylift S32XDT. Year: 2010. Hours: 10.631. Max capacity basket: 600 kg / 7 persons + 40 kg. Max wind speed: 12,5 m/s. Max permitted tilt: 0.5 degree. Max lateral force: 400 N. Generator. 4 point outriggers. Widened Basket. Rotated basket. Electrical + Airfunction in basket. Max working height: 32 meter. Max outreach: 25 meter.