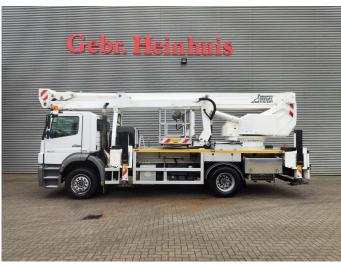

## Mercedes-Benz 4x2 Bronto Skylift S32XDT

## Beschrijving

Mercedes Benz Axor 1833 4x2.

Year: 2010. Milage: 160.648 km. Manual gearbox 8 gears. Weight: 18.000 kg. Max weight: 19.000 kg. Axle load: 1: 7500 kg. 2: 13.000 kg. Engine brake. Airconditioning. Radio CD. Electrical operated windows and mirrors. Wheelbase: 4550 mm. Steelsuspension. Euro 5 Ad Blue. Tyres: 1: 385/55R22,5 70%. 2: 315/70R22,5 80%. Bronto Skylift S32XDT. Year: 2010. Hours: 10.631. Max capacity basket: 600 kg / 7 persons + 40 kg. Max wind speed: 12,5 m/s. Max permitted tilt: 0.5 degree. Max lateral force: 400 N. Generator. 4 point outriggers. Widened Basket. Rotated basket. Electrical + Airfunction in basket. Max working height: 32 meter. Max outreach: 25 meter.