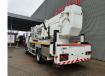

## Mercedes-Benz 4x2 Bronto Skylift S32XDT

## Beschrijving

Mercedes Benz Axor 1833 4x2.

Year: 2010. Milage: 160.648 km. Manual gearbox 8 gears. Weight: 18.000 kg. Max weight: 19.000 kg. Axle load: 1: 7500 kg. 2: 13.000 kg. Engine brake. Airconditioning. Radio CD. Electrical operated windows and mirrors. Wheelbase: 4550 mm. Steelsuspension. Euro 5 Ad Blue. Tyres: 1: 385/55R22,5 70%. 2: 315/70R22,5 80%. Bronto Skylift S32XDT. Year: 2010. Hours: 10.631. Max capacity basket: 600 kg / 7 persons + 40 kg. Max wind speed: 12,5 m/s. Max permitted tilt: 0.5 degree. Max lateral force: 400 N. Generator. 4 point outriggers. Widened Basket. Rotated basket. Electrical + Airfunction in basket. Max working height: 32 meter. Max outreach: 25 meter.