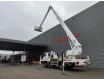

## Mercedes-Benz 4x2 Bronto Skylift S32XDT

## Beschrijving

Mercedes Benz Axor 1833 4x2.

Year: 2010. Milage: 160.648 km. Manual gearbox 8 gears. Weight: 18.000 kg. Max weight: 19.000 kg. Axle load: 1: 7500 kg. 2: 13.000 kg. Engine brake. Airconditioning. Radio CD. Electrical operated windows and mirrors. Wheelbase: 4550 mm. Steelsuspension. Euro 5 Ad Blue. Tyres: 1: 385/55R22,5 70%. 2: 315/70R22,5 80%. Bronto Skylift S32XDT. Year: 2010. Hours: 10.631. Max capacity basket: 600 kg / 7 persons + 40 kg. Max wind speed: 12,5 m/s. Max permitted tilt: 0.5 degree. Max lateral force: 400 N. Generator. 4 point outriggers. Widened Basket. Rotated basket. Electrical + Airfunction in basket. Max working height: 32 meter. Max outreach: 25 meter.