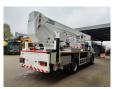

## Mercedes-Benz 4x2 Bronto Skylift S32XDT

## Beschrijving

Mercedes Benz Axor 1833 4x2.

Year: 2010. Milage: 160.648 km. Manual gearbox 8 gears. Weight: 18.000 kg. Max weight: 19.000 kg. Axle load: 1: 7500 kg. 2: 13.000 kg. Engine brake. Airconditioning. Radio CD. Electrical operated windows and mirrors. Wheelbase: 4550 mm. Steelsuspension. Euro 5 Ad Blue. Tyres: 1: 385/55R22,5 70%. 2: 315/70R22,5 80%. Bronto Skylift S32XDT. Year: 2010. Hours: 10.631. Max capacity basket: 600 kg / 7 persons + 40 kg. Max wind speed: 12,5 m/s. Max permitted tilt: 0.5 degree. Max lateral force: 400 N. Generator. 4 point outriggers. Widened Basket. Rotated basket. Electrical + Airfunction in basket. Max working height: 32 meter. Max outreach: 25 meter.