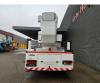

## Mercedes-Benz 4x2 Bronto Skylift S32XDT

## Beschrijving

Mercedes Benz Axor 1833 4x2.

Year: 2010. Milage: 160.648 km. Manual gearbox 8 gears. Weight: 18.000 kg. Max weight: 19.000 kg. Axle load: 1: 7500 kg. 2: 13.000 kg. Engine brake. Airconditioning. Radio CD. Electrical operated windows and mirrors. Wheelbase: 4550 mm. Steelsuspension. Euro 5 Ad Blue. Tyres: 1: 385/55R22,5 70%. 2: 315/70R22,5 80%. Bronto Skylift S32XDT. Year: 2010. Hours: 10.631. Max capacity basket: 600 kg / 7 persons + 40 kg. Max wind speed: 12,5 m/s. Max permitted tilt: 0.5 degree. Max lateral force: 400 N. Generator. 4 point outriggers. Widened Basket. Rotated basket. Electrical + Airfunction in basket. Max working height: 32 meter. Max outreach: 25 meter.