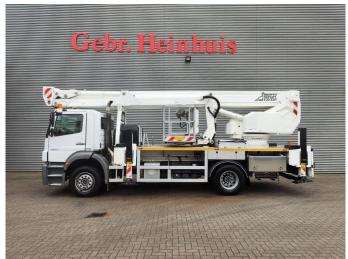

## Bronto Skylift S32XDT Mercedes benz Axor 1833 4x2

## **Beschrijving**

Mercedes Benz Axor 1833 4x2.

Year: 2010.

Milage: 160.648 km. Manual gearbox 8 gears. Weight: 18.000 kg. Max weight: 19.000 kg.

Axle load: 1: 7500 kg. 2: 13.000 kg. Engine brake. Airconditioning. Radio CD.

Electrical operated windows and mirrors.

Wheelbase: 4550 mm. Steelsuspension. Euro 5 Ad Blue.

Tyres:

1: 385/55R22,5 70%. 2: 315/70R22,5 80%. Bronto Skylift S32XDT.

Year: 2010. Hours: 10.631.

Max capacity basket: 600 kg / 7 persons + 40 kg.

Max wind speed: 12,5 m/s. Max permitted tilt: 0.5 degree. Max lateral force: 400 N.

Generator.

4 point outriggers.
Widened Basket.
Rotated basket.

Electrical + Airfunction in basket. Max working height: 32 meter. Max outreach: 25 meter.