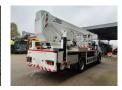

## Bronto Skylift S32XDT Mercedes benz Axor 1833 4x2

## **Beschrijving**

Mercedes Benz Axor 1833 4x2.

Year: 2010.

Milage: 160.648 km. Manual gearbox 8 gears. Weight: 18.000 kg. Max weight: 19.000 kg.

Axle load: 1: 7500 kg. 2: 13.000 kg. Engine brake. Airconditioning. Radio CD.

Electrical operated windows and mirrors.

Wheelbase: 4550 mm. Steelsuspension. Euro 5 Ad Blue.

Tyres:

1: 385/55R22,5 70%. 2: 315/70R22,5 80%. Bronto Skylift S32XDT.

Year: 2010. Hours: 10.631.

Max capacity basket: 600 kg / 7 persons + 40 kg.

Max wind speed: 12,5 m/s. Max permitted tilt: 0.5 degree. Max lateral force: 400 N.

Generator.

4 point outriggers.
Widened Basket.
Rotated basket.

Electrical + Airfunction in basket. Max working height: 32 meter. Max outreach: 25 meter.