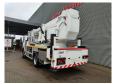

## Bronto Skylift S32XDT Mercedes benz Axor 1833 4x2

## **Beschrijving**

Mercedes Benz Axor 1833 4x2.

Year: 2010.

Milage: 160.648 km. Manual gearbox 8 gears. Weight: 18.000 kg. Max weight: 19.000 kg.

Axle load: 1: 7500 kg. 2: 13.000 kg. Engine brake. Airconditioning. Radio CD.

Electrical operated windows and mirrors.

Wheelbase: 4550 mm. Steelsuspension. Euro 5 Ad Blue.

Tyres:

1: 385/55R22,5 70%. 2: 315/70R22,5 80%. Bronto Skylift S32XDT.

Year: 2010. Hours: 10.631.

Max capacity basket: 600 kg / 7 persons + 40 kg.

Max wind speed: 12,5 m/s. Max permitted tilt: 0.5 degree. Max lateral force: 400 N.

Generator.

4 point outriggers.
Widened Basket.
Rotated basket.

Electrical + Airfunction in basket. Max working height: 32 meter. Max outreach: 25 meter.