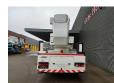

## Bronto Skylift S32XDT Mercedes benz Axor 1833 4x2

## **Beschrijving**

Mercedes Benz Axor 1833 4x2.

Year: 2010.

Milage: 160.648 km. Manual gearbox 8 gears. Weight: 18.000 kg. Max weight: 19.000 kg.

Axle load: 1: 7500 kg. 2: 13.000 kg. Engine brake. Airconditioning. Radio CD.

Electrical operated windows and mirrors.

Wheelbase: 4550 mm. Steelsuspension. Euro 5 Ad Blue.

Tyres:

1: 385/55R22,5 70%. 2: 315/70R22,5 80%. Bronto Skylift S32XDT.

Year: 2010. Hours: 10.631.

Max capacity basket: 600 kg / 7 persons + 40 kg.

Max wind speed: 12,5 m/s. Max permitted tilt: 0.5 degree. Max lateral force: 400 N.

Generator.

4 point outriggers.
Widened Basket.
Rotated basket.

Electrical + Airfunction in basket. Max working height: 32 meter. Max outreach: 25 meter.