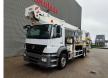

## Bronto Skylift S32XDT Mercedes benz Axor 1833 4x2

## **Beschrijving**

Mercedes Benz Axor 1833 4x2.

Year: 2010.

Milage: 160.648 km. Manual gearbox 8 gears. Weight: 18.000 kg. Max weight: 19.000 kg.

Axle load: 1: 7500 kg. 2: 13.000 kg. Engine brake. Airconditioning. Radio CD.

Electrical operated windows and mirrors.

Wheelbase: 4550 mm. Steelsuspension. Euro 5 Ad Blue.

Tyres:

1: 385/55R22,5 70%. 2: 315/70R22,5 80%. Bronto Skylift S32XDT.

Year: 2010. Hours: 10.631.

Max capacity basket: 600 kg / 7 persons + 40 kg.