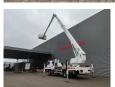

Electrical operated windows and mirrors.

Wheelbase: 4550 mm. Steelsuspension. Euro 5 Ad Blue.

Tyres:

1: 385/55R22,5 70%. 2: 315/70R22,5 80%. Bronto Skylift S32XDT.

Year: 2010. Hours: 10.631.

Max capacity basket: 600 kg / 7 persons + 40 kg.

Max wind speed: 12,5 m/s. Max permitted tilt: 0.5 degree. Max lateral force: 400 N.

Generator.

4 point outriggers.
Widened Basket.
Rotated basket.

Electrical + Airfunction in basket. Max working height: 32 meter. Max outreach: 25 meter.