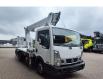

## Multitel MJ201 Nissan Cabstar 35.12 NT400

## Beschrijving

Nissan Cabstar 35.12 NT400.

Year: 2014. Milage: 62.859 km. Manual gearbox. Max weight: 3500 kg. Axle load: 1: 1750 kg. 2: 2200 kg. 3 persons. Radio CD. Electrical operated windows. Tyres: 195/70R15 80%. Multitel MJ 201. Year: 2014. Hours: 5939. Max capacity basket: 225 kg / 2 persons + 65 kg. Max wind speed: 12,5 m/s. Max permitted tilt: 1 degree. Max lateral force: 400 N. Max working height: 20.1 meter. Max outreach: Legs out: 8.8 meter. Legs in: 6.35 meter. 4 point outriggers. Rotated basket. Electrical function in basket.