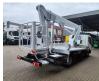

## Multitel MJ201 Nissan Cabstar 35.12 NT400

## Beschrijving

Nissan Cabstar 35.12 NT400.

Year: 2014. Milage: 62.859 km. Manual gearbox. Max weight: 3500 kg. Axle load: 1: 1750 kg. 2: 2200 kg. 3 persons. Radio CD. Electrical operated windows. Tyres: 195/70R15 80%. Multitel MJ 201. Year: 2014. Hours: 5939. Max capacity basket: 225 kg / 2 persons + 65 kg. Max wind speed: 12,5 m/s. Max permitted tilt: 1 degree. Max lateral force: 400 N. Max working height: 20.1 meter. Max outreach: Legs out: 8.8 meter. Legs in: 6.35 meter. 4 point outriggers. Rotated basket. Electrical function in basket.