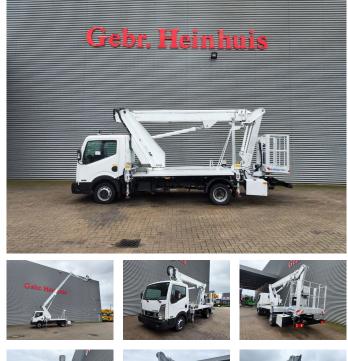

## Multitel MJ201 Nissan Cabstar 35.12 NT400

## Beschrijving

Nissan Cabstar 35.12 NT400.

Year: 2014. Milage: 62.859 km. Manual gearbox. Max weight: 3500 kg. Axle load: 1: 1750 kg. 2: 2200 kg. 3 persons. Radio CD. Electrical operated windows. Tyres: 195/70R15 80%. Multitel MJ 201. Year: 2014. Hours: 5939. Max capacity basket: 225 kg / 2 persons + 65 kg. Max wind speed: 12,5 m/s. Max permitted tilt: 1 degree. Max lateral force: 400 N. Max working height: 20.1 meter. Max outreach: Legs out: 8.8 meter. Legs in: 6.35 meter. 4 point outriggers. Rotated basket. Electrical function in basket.