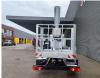

## Multitel MJ201 Nissan Cabstar 35.12 NT400

## Beschrijving

Nissan Cabstar 35.12 NT400.

Year: 2014. Milage: 62.859 km. Manual gearbox. Max weight: 3500 kg. Axle load: 1: 1750 kg. 2: 2200 kg. 3 persons. Radio CD. Electrical operated windows. Tyres: 195/70R15 80%. Multitel MJ 201. Year: 2014. Hours: 5939. Max capacity basket: 225 kg / 2 persons + 65 kg. Max wind speed: 12,5 m/s. Max permitted tilt: 1 degree. Max lateral force: 400 N. Max working height: 20.1 meter. Max outreach: Legs out: 8.8 meter. Legs in: 6.35 meter. 4 point outriggers. Rotated basket. Electrical function in basket.