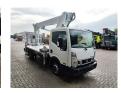

## Multitel MJ201 Nissan Cabstar 35.12 NT400

## **Beschrijving**

Nissan Cabstar 35.12 NT400.

Year: 2014. Milage: 42.598 km. Manual gearbox. Max weight: 3500 kg.

Axle load: 1: 1750 kg. 2: 2200 kg. 3 persons. Radio CD.

Electrical operated windows. Tyres: 195/70R15 80%.

Multitel MJ 201. Year: 2014. Hours: 5576.

Max capacity basket: 225 kg / 2 persons + 65 kg.

Max wind speed: 12,5 m/s.
Max permitted tilt: 1 degree.
Max lateral force: 400 N.
Max working height: 20.1 meter.

Max outreach: Legs out: 8.8 meter. Legs in: 6.35 meter. 4 point outriggers. Rotated basket.

Electrical function in basket.