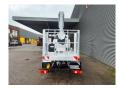

## Multitel MJ201 Nissan Cabstar 35.12 NT400

## **Beschrijving**

Nissan Cabstar 35.12 NT400.

Year: 2014. Milage: 42.598 km. Manual gearbox. Max weight: 3500 kg.

Axle load: 1: 1750 kg. 2: 2200 kg. 3 persons. Radio CD.

Electrical operated windows. Tyres: 195/70R15 80%.

Multitel MJ 201. Year: 2014. Hours: 5576.

Max capacity basket: 225 kg / 2 persons + 65 kg.

Max wind speed: 12,5 m/s.
Max permitted tilt: 1 degree.
Max lateral force: 400 N.
Max working height: 20.1 meter.

Max outreach: Legs out: 8.8 meter. Legs in: 6.35 meter. 4 point outriggers. Rotated basket.

Electrical function in basket.