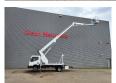

Multitel MJ 201. Year: 2014. Hours: 5576.

Max capacity basket: 225 kg / 2 persons + 65 kg.

Max wind speed: 12,5 m/s.
Max permitted tilt: 1 degree.
Max lateral force: 400 N.
Max working height: 20.1 meter.

Max outreach: Legs out: 8.8 meter. Legs in: 6.35 meter. 4 point outriggers. Rotated basket.

Electrical function in basket.