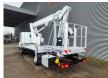

## **Beschrijving**

Nissan Cabstar 35.12 NT400.

Year: 2014. Milage: 42.598 km. Manual gearbox. Max weight: 3500 kg.

Axle load: 1: 1750 kg. 2: 2200 kg. 3 persons. Radio CD.

Electrical operated windows. Tyres: 195/70R15 80%.