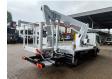

## Multitel MJ201 Nissan Cabstar 35.12 NT400

## **Beschrijving**

Nissan Cabstar 35.12 NT400.

Year: 2014. Milage: 42.598 km. Manual gearbox. Max weight: 3500 kg.

Axle load: 1: 1750 kg. 2: 2200 kg. 3 persons. Radio CD.

Electrical operated windows. Tyres: 195/70R15 80%.

Multitel MJ 201. Year: 2014. Hours: 5576.

Max capacity basket: 225 kg / 2 persons + 65 kg.

Max wind speed: 12,5 m/s.
Max permitted tilt: 1 degree.
Max lateral force: 400 N.
Max working height: 20.1 meter.

Max outreach: Legs out: 8.8 meter. Legs in: 6.35 meter. 4 point outriggers. Rotated basket.

Electrical function in basket.