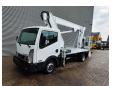

## **Beschrijving**

Nissan Cabstar 35.12 NT400.

Year: 2014. Milage: 42.598 km. Manual gearbox. Max weight: 3500 kg.

Axle load: 1: 1750 kg. 2: 2200 kg. 3 persons. Radio CD.

Electrical operated windows. Tyres: 195/70R15 80%.