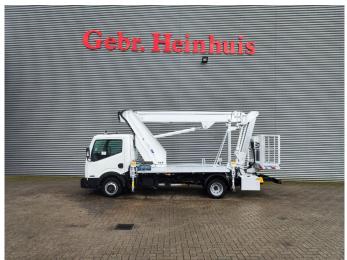

## Multitel MJ201 Nissan Cabstar 35.12 NT400

## **Beschrijving**

Nissan Cabstar 35.12 NT400.

Year: 2014. Milage: 42.598 km. Manual gearbox. Max weight: 3500 kg.

Axle load: 1: 1750 kg. 2: 2200 kg. 3 persons. Radio CD.

Electrical operated windows. Tyres: 195/70R15 80%.

Multitel MJ 201. Year: 2014. Hours: 5576.

Max capacity basket: 225 kg / 2 persons + 65 kg.

Max wind speed: 12,5 m/s.
Max permitted tilt: 1 degree.
Max lateral force: 400 N.
Max working height: 20.1 meter.

Max outreach: Legs out: 8.8 meter. Legs in: 6.35 meter. 4 point outriggers. Rotated basket.

Electrical function in basket.