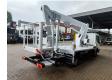

## Nissan Cabstar 35.12 NT400 Multitel MJ201

## **Beschrijving**

Nissan Cabstar 35.12 NT400.

Year: 2014. Milage: 42.598 km. Manual gearbox. Max weight: 3500 kg.

Axle load: 1: 1750 kg. 2: 2200 kg. 3 persons. Radio CD.

Electrical operated windows. Tyres: 195/70R15 80%.

Multitel MJ 201. Year: 2014. Hours: 5576.

Max capacity basket: 225 kg / 2 persons + 65 kg.

Max wind speed: 12,5 m/s.
Max permitted tilt: 1 degree.
Max lateral force: 400 N.
Max working height: 20.1 meter.

Max outreach: Legs out: 8.8 meter. Legs in: 6.35 meter. 4 point outriggers. Rotated basket.

Electrical function in basket.