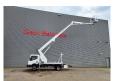

## Nissan Cabstar 35.12 NT400 Multitel MJ201

Multitel MJ 201. Year: 2014. Hours: 5576.

Max capacity basket: 225 kg / 2 persons + 65 kg.

Max wind speed: 12,5 m/s.
Max permitted tilt: 1 degree.
Max lateral force: 400 N.
Max working height: 20.1 meter.

Max outreach: Legs out: 8.8 meter. Legs in: 6.35 meter. 4 point outriggers. Rotated basket.

Electrical function in basket.