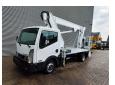

## Nissan Cabstar 35.12 NT400 Multitel MJ201

## **Beschrijving**

Nissan Cabstar 35.12 NT400.

Year: 2014. Milage: 42.598 km. Manual gearbox. Max weight: 3500 kg.

Axle load: 1: 1750 kg. 2: 2200 kg. 3 persons. Radio CD.

Electrical operated windows. Tyres: 195/70R15 80%.