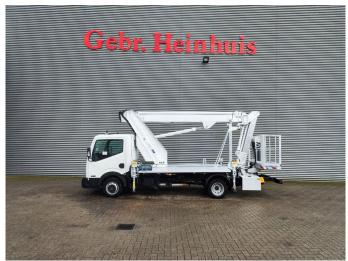

## Nissan Cabstar 35.12 NT400 Multitel MJ201

## **Beschrijving**

Nissan Cabstar 35.12 NT400.

Year: 2014. Milage: 42.598 km. Manual gearbox. Max weight: 3500 kg.

Axle load: 1: 1750 kg. 2: 2200 kg. 3 persons. Radio CD.

Electrical operated windows. Tyres: 195/70R15 80%.

Multitel MJ 201. Year: 2014. Hours: 5576.

Max capacity basket: 225 kg / 2 persons + 65 kg.

Max wind speed: 12,5 m/s.
Max permitted tilt: 1 degree.
Max lateral force: 400 N.
Max working height: 20.1 meter.

Max outreach: Legs out: 8.8 meter. Legs in: 6.35 meter. 4 point outriggers. Rotated basket.

Electrical function in basket.