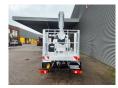

## Nissan Cabstar 35.12 NT400 Multitel MJ201

## **Beschrijving**

Nissan Cabstar 35.12 NT400.

Year: 2014. Milage: 42.598 km. Manual gearbox. Max weight: 3500 kg.

Axle load: 1: 1750 kg. 2: 2200 kg. 3 persons. Radio CD.

Electrical operated windows. Tyres: 195/70R15 80%.

Multitel MJ 201. Year: 2014. Hours: 5576.

Max capacity basket: 225 kg / 2 persons + 65 kg.

Max wind speed: 12,5 m/s.
Max permitted tilt: 1 degree.
Max lateral force: 400 N.
Max working height: 20.1 meter.

Max outreach: Legs out: 8.8 meter. Legs in: 6.35 meter. 4 point outriggers. Rotated basket.

Electrical function in basket.