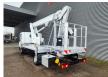

## Nissan Cabstar 35.12 NT400 Multitel MJ201

## **Beschrijving**

Nissan Cabstar 35.12 NT400.

Year: 2014. Milage: 42.598 km. Manual gearbox. Max weight: 3500 kg.

Axle load: 1: 1750 kg. 2: 2200 kg. 3 persons. Radio CD.

Electrical operated windows. Tyres: 195/70R15 80%.