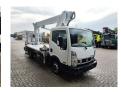

## Nissan Cabstar 35.12 NT400 Multitel MJ201

## **Beschrijving**

Nissan Cabstar 35.12 NT400.

Year: 2014. Milage: 42.598 km. Manual gearbox. Max weight: 3500 kg.

Axle load: 1: 1750 kg. 2: 2200 kg. 3 persons. Radio CD.

Electrical operated windows. Tyres: 195/70R15 80%.

Multitel MJ 201. Year: 2014. Hours: 5576.

Max capacity basket: 225 kg / 2 persons + 65 kg.

Max wind speed: 12,5 m/s.
Max permitted tilt: 1 degree.
Max lateral force: 400 N.
Max working height: 20.1 meter.

Max outreach: Legs out: 8.8 meter. Legs in: 6.35 meter. 4 point outriggers. Rotated basket.

Electrical function in basket.