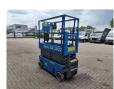

## Genie GS 1932

## **Beschrijving**

Genie GS 1932.

Year: 2014. Hours: 438. Weight: 1516 kg. CE Machine.

Rotated basket: 227 kg.

25%.

Max lateral force: 400 N. Max wind speed: 2,5 m/s. 2.1 KW Full electric. Non marking tyres.