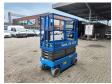

## Genie GS 1932

## **Beschrijving**

Genie GS 1932.

Year: 2014. Hours: 438. Weight: 1516 kg. CE Machine.

Rotated basket: 227 kg.

25%.

Max lateral force: 400 N. Max wind speed: 2,5 m/s. 2.1 KW Full electric. Non marking tyres.