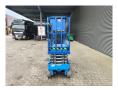

## Genie GS 1932

## **Beschrijving**

Genie GS 1932.

Year: 2014. Hours: 438. Weight: 1516 kg. CE Machine.

Rotated basket: 227 kg.

25%.

Max lateral force: 400 N. Max wind speed: 2,5 m/s. 2.1 KW Full electric. Non marking tyres.