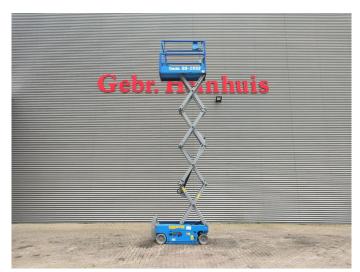

## Genie GS 1932

## **Beschrijving**

Genie GS 1932.

Year: 2014. Hours: 438. Weight: 1516 kg. CE Machine.

Rotated basket: 227 kg.

25%.

Max lateral force: 400 N. Max wind speed: 2,5 m/s. 2.1 KW Full electric. Non marking tyres.

German Machine!

ID NR: 374.

The General Terms and Conditions of Heinhuis are applicable to all adverts, offers and quotations by Heinhuis, all agreements entered into by Heinhuis and the negotiations preceding them. By any form of response you accept the applicability of the General Terms and Conditions of Heinhuis and you declare that you have taken note of these General Terms and Conditions. Our prices are export netto prices.