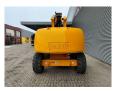

## **Haulotte H25TPX**

## **Beschrijving**

Haulotte H25TPX.

Year: 2012. Hours: 4357. Weight: 13.850 kg. CE machine. 32.1 KW.

Hatz 3L41C engine. Rotated basket.

Max capacity basket: 230 kg/2 persons + 70 kg.

Max lateral force: 400 N.
Max wind speed: 12,5 m/s.
Max permitted tilt: 5 degree / 40%.
Max working height: 25 meter.
Max outreach: 17,5 meter.
Tyres: 385/65-22,5 80%.