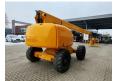

## **Haulotte H25TPX**

## **Beschrijving**

Haulotte H25TPX.

Year: 2012. Hours: 4357. Weight: 13.850 kg. CE machine. 32.1 KW.

Hatz 3L41C engine. Rotated basket.

Max capacity basket: 230 kg/2 persons + 70 kg.

Max lateral force: 400 N.
Max wind speed: 12,5 m/s.
Max permitted tilt: 5 degree / 40%.
Max working height: 25 meter.
Max outreach: 17,5 meter.
Tyres: 385/65-22,5 80%.