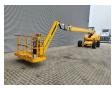

## **Haulotte H25TPX**

## **Beschrijving**

Haulotte H25TPX.

Year: 2012. Hours: 4357. Weight: 13.850 kg. CE machine. 32.1 KW.

Hatz 3L41C engine. Rotated basket.

Max capacity basket: 230 kg/2 persons + 70 kg.

Max lateral force: 400 N.
Max wind speed: 12,5 m/s.
Max permitted tilt: 5 degree / 40%.
Max working height: 25 meter.
Max outreach: 17,5 meter.
Tyres: 385/65-22,5 80%.