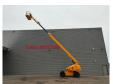

## **Haulotte H25TPX**

## **Beschrijving**

Haulotte H25TPX.

Year: 2012. Hours: 4357. Weight: 13.850 kg. CE machine. 32.1 KW.

Hatz 3L41C engine. Rotated basket.

Max capacity basket: 230 kg/2 persons + 70 kg.

Max lateral force: 400 N.
Max wind speed: 12,5 m/s.
Max permitted tilt: 5 degree / 40%.
Max working height: 25 meter.
Max outreach: 17,5 meter.
Tyres: 385/65-22,5 80%.