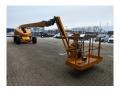

## **Haulotte H25TPX**

## **Beschrijving**

Haulotte H25TPX.

Year: 2012. Hours: 4357. Weight: 13.850 kg. CE machine. 32.1 KW.

Hatz 3L41C engine. Rotated basket.

Max capacity basket: 230 kg/2 persons + 70 kg.

Max lateral force: 400 N.
Max wind speed: 12,5 m/s.
Max permitted tilt: 5 degree / 40%.
Max working height: 25 meter.
Max outreach: 17,5 meter.
Tyres: 385/65-22,5 80%.