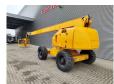

## **Haulotte H25TPX**

## **Beschrijving**

Haulotte H25TPX.

Year: 2012. Hours: 4357. Weight: 13.850 kg. CE machine. 32.1 KW.

Hatz 3L41C engine. Rotated basket.

Max capacity basket: 230 kg/2 persons + 70 kg.

Max lateral force: 400 N.
Max wind speed: 12,5 m/s.
Max permitted tilt: 5 degree / 40%.
Max working height: 25 meter.
Max outreach: 17,5 meter.
Tyres: 385/65-22,5 80%.