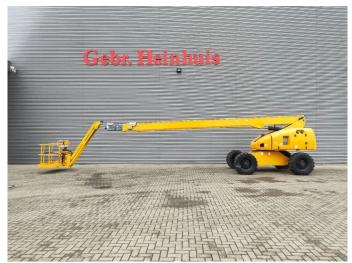

## **Haulotte H25TPX**

## **Beschrijving**

Haulotte H25TPX.

Year: 2012. Hours: 4357. Weight: 13.850 kg. CE machine. 32.1 KW.

Hatz 3L41C engine. Rotated basket.

Max capacity basket: 230 kg/2 persons + 70 kg.

Max lateral force: 400 N.
Max wind speed: 12,5 m/s.
Max permitted tilt: 5 degree / 40%.
Max working height: 25 meter.
Max outreach: 17,5 meter.
Tyres: 385/65-22,5 80%.