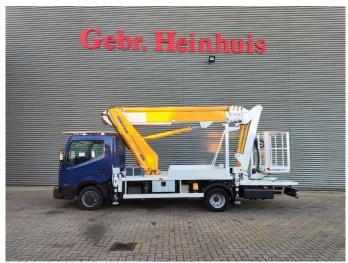

## Nissan Cabstar 35.14 NT400 Multitel MJ 226

## **Beschrijving**

Nissan Cabstar 35.14 NT400.

Year: 2016. Milage: 26.705 km. Manual gearbox 6 gears. Weight: 3425 kg. Max weight: 3500 kg.

Axle load: 1: 1750 kg. 2: 2200 kg. 3 persons. Radio CD.

Electrical operated windows. Tyres: 195/70R15 80%.

Multitel MJ 226. Year: 2016. Hours: 2337.

Max wind speed: 12,5 m/s. Max permitted tilt: 1 degree.

4 point outriggers.

Max capacity basket: 250 kg / 2 persons + 90 kg.

Max lateral force: 400 N.

Rotated basket.

Electrical function in basket. Max working hieght: 22.6 meter.

Max outreach:
- Legs out: 8.4 meter.
- Legs in: 6.0 meter.

German Car!

ID NR: 405.

The General Terms and Conditions of Heinhuis are applicable to all adverts, offers and quotations by Heinhuis, all agreements entered into by Heinhuis and the negotiations preceding them. By any form of response you accept the applicability of the General Terms and Conditions of Heinhuis and you declare that you have taken note of these General Terms and Conditions. Our prices are export netto prices.