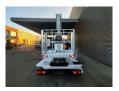

## Nissan Cabstar 35.14 NT400 Multitel MJ 226

Multitel MJ 226. Year: 2016. Hours: 2337.

Max wind speed: 12,5 m/s. Max permitted tilt: 1 degree.

4 point outriggers.

Max capacity basket: 250 kg / 2 persons + 90 kg.

Max lateral force: 400 N.

Rotated basket.

Electrical function in basket. Max working hieght: 22.6 meter.

Max outreach:
- Legs out: 8.4 meter.
- Legs in: 6.0 meter.

German Car!

ID NR: 405.

The General Terms and Conditions of Heinhuis are applicable to all adverts, offers and quotations by Heinhuis, all agreements entered into by Heinhuis and the negotiations preceding them. By any form of response you accept the applicability of the General Terms and Conditions of Heinhuis and you declare that you have taken note of these General Terms and Conditions. Our prices are export netto prices.