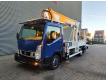

## Nissan Cabstar 35.14 NT400 Multitel MJ 226

## **Beschrijving**

Nissan Cabstar 35.14 NT400.

Year: 2016. Milage: 26.705 km. Manual gearbox 6 gears. Weight: 3425 kg. Max weight: 3500 kg.

Axle load: 1: 1750 kg. 2: 2200 kg. 3 persons. Radio CD.

Electrical operated windows. Tyres: 195/70R15 80%.