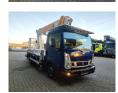

## Nissan Cabstar 35.14 NT400 Multitel MJ 226

## **Beschrijving**

Nissan Cabstar 35.14 NT400.

Year: 2016. Milage: 26.705 km. Manual gearbox 6 gears. Weight: 3425 kg. Max weight: 3500 kg.

Axle load: 1: 1750 kg. 2: 2200 kg. 3 persons. Radio CD.

Electrical operated windows. Tyres: 195/70R15 80%.