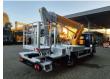

## Nissan Cabstar 35.14 NT400 Multitel MJ 226

Multitel MJ 226. Year: 2016. Hours: 2337.

Max wind speed: 12,5 m/s. Max permitted tilt: 1 degree.

4 point outriggers.

Max capacity basket: 250 kg / 2 persons + 90 kg.

Max lateral force: 400 N.

Rotated basket.

Electrical function in basket. Max working hieght: 22.6 meter.

Max outreach:
- Legs out: 8.4 meter.
- Legs in: 6.0 meter.

German Car!

ID NR: 405.

The General Terms and Conditions of Heinhuis are applicable to all adverts, offers and quotations by Heinhuis, all agreements entered into by Heinhuis and the negotiations preceding them. By any form of response you accept the applicability of the General Terms and Conditions of Heinhuis and you declare that you have taken note of these General Terms and Conditions. Our prices are export netto prices.