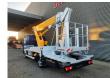

Multitel MJ 226. Year: 2016. Hours: 2337.

Max wind speed: 12,5 m/s. Max permitted tilt: 1 degree.

4 point outriggers.

Max capacity basket: 250 kg / 2 persons + 90 kg.

Max lateral force: 400 N.

Rotated basket.

Electrical function in basket. Max working hieght: 22.6 meter.

Max outreach:
- Legs out: 8.4 meter.
- Legs in: 6.0 meter.

German Car!

ID NR: 405.

The General Terms and Conditions of Heinhuis are applicable to all adverts, offers and quotations by Heinhuis, all agreements entered into by Heinhuis and the negotiations preceding them. By any form of response you accept the applicability of the General Terms and Conditions of Heinhuis and you declare that you have taken note of these General Terms and Conditions. Our prices are export netto prices.