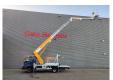

Multitel MJ 226. Year: 2016. Hours: 2337.

Max wind speed: 12,5 m/s. Max permitted tilt: 1 degree.

4 point outriggers.

Max capacity basket: 250 kg / 2 persons + 90 kg.

Max lateral force: 400 N.

Rotated basket.

Electrical function in basket. Max working hieght: 22.6 meter.

Max outreach:
- Legs out: 8.4 meter.
- Legs in: 6.0 meter.

German Car!

ID NR: 405.

The General Terms and Conditions of Heinhuis are applicable to all adverts, offers and quotations by Heinhuis, all agreements entered into by Heinhuis and the negotiations preceding them. By any form of response you accept the applicability of the General Terms and Conditions of Heinhuis and you declare that you have taken note of these General Terms and Conditions. Our prices are export netto prices.