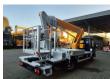

## Multitel MJ 226 Nissan Cabstar 35.14 NT400

Multitel MJ 226. Year: 2016. Hours: 2337.

Max wind speed: 12,5 m/s. Max permitted tilt: 1 degree.

4 point outriggers.

Max capacity basket: 250 kg / 2 persons + 90 kg.

Max lateral force: 400 N.

Rotated basket.

Electrical function in basket. Max working hieght: 22.6 meter.

Max outreach:
- Legs out: 8.4 meter.
- Legs in: 6.0 meter.

German Car!

ID NR: 405.

The General Terms and Conditions of Heinhuis are applicable to all adverts, offers and quotations by Heinhuis, all agreements entered into by Heinhuis and the negotiations preceding them. By any form of response you accept the applicability of the General Terms and Conditions of Heinhuis and you declare that you have taken note of these General Terms and Conditions. Our prices are export netto prices.