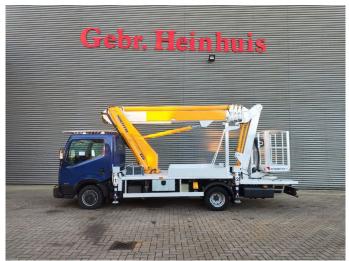

## Multitel MJ 226 Nissan Cabstar 35.14 NT400

## **Beschrijving**

Nissan Cabstar 35.14 NT400.

Year: 2016. Milage: 26.705 km. Manual gearbox 6 gears. Weight: 3425 kg. Max weight: 3500 kg.

Axle load: 1: 1750 kg. 2: 2200 kg. 3 persons. Radio CD.

Electrical operated windows. Tyres: 195/70R15 80%.

Multitel MJ 226. Year: 2016. Hours: 2337.

Max wind speed: 12,5 m/s. Max permitted tilt: 1 degree.

4 point outriggers.

Max capacity basket: 250 kg / 2 persons + 90 kg.

Max lateral force: 400 N.

Rotated basket.

Electrical function in basket. Max working hieght: 22.6 meter.

Max outreach:
- Legs out: 8.4 meter.
- Legs in: 6.0 meter.

German Car!

ID NR: 405.

The General Terms and Conditions of Heinhuis are applicable to all adverts, offers and quotations by Heinhuis, all agreements entered into by Heinhuis and the negotiations preceding them. By any form of response you accept the applicability of the General Terms and Conditions of Heinhuis and you declare that you have taken note of these General Terms and Conditions. Our prices are export netto prices.