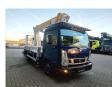

## Multitel MJ 226 Nissan Cabstar 35.14 NT400

## **Beschrijving**

Nissan Cabstar 35.14 NT400.

Year: 2016. Milage: 26.705 km. Manual gearbox 6 gears. Weight: 3425 kg. Max weight: 3500 kg.

Axle load: 1: 1750 kg. 2: 2200 kg. 3 persons. Radio CD.

Electrical operated windows. Tyres: 195/70R15 80%.