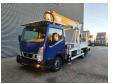

## Multitel MJ 226 Nissan Cabstar 35.14 NT400

## **Beschrijving**

Nissan Cabstar 35.14 NT400.

Year: 2016. Milage: 26.705 km. Manual gearbox 6 gears. Weight: 3425 kg. Max weight: 3500 kg.

Axle load: 1: 1750 kg. 2: 2200 kg. 3 persons. Radio CD.

Electrical operated windows. Tyres: 195/70R15 80%.