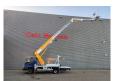

## Multitel MJ 226 Nissan Cabstar 35.14 NT400

Multitel MJ 226. Year: 2016. Hours: 2337.

Max wind speed: 12,5 m/s. Max permitted tilt: 1 degree.

4 point outriggers.

Max capacity basket: 250 kg / 2 persons + 90 kg.

Max lateral force: 400 N.

Rotated basket.

Electrical function in basket. Max working hieght: 22.6 meter.

Max outreach:
- Legs out: 8.4 meter.
- Legs in: 6.0 meter.

German Car!

ID NR: 405.

The General Terms and Conditions of Heinhuis are applicable to all adverts, offers and quotations by Heinhuis, all agreements entered into by Heinhuis and the negotiations preceding them. By any form of response you accept the applicability of the General Terms and Conditions of Heinhuis and you declare that you have taken note of these General Terms and Conditions. Our prices are export netto prices.