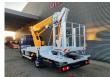

## Multitel MJ 226 Nissan Cabstar 35.14 NT400

Multitel MJ 226. Year: 2016. Hours: 2337.

Max wind speed: 12,5 m/s. Max permitted tilt: 1 degree.

4 point outriggers.

Max capacity basket: 250 kg / 2 persons + 90 kg.

Max lateral force: 400 N.

Rotated basket.

Electrical function in basket. Max working hieght: 22.6 meter.

Max outreach:
- Legs out: 8.4 meter.
- Legs in: 6.0 meter.

German Car!

ID NR: 405.

The General Terms and Conditions of Heinhuis are applicable to all adverts, offers and quotations by Heinhuis, all agreements entered into by Heinhuis and the negotiations preceding them. By any form of response you accept the applicability of the General Terms and Conditions of Heinhuis and you declare that you have taken note of these General Terms and Conditions. Our prices are export netto prices.