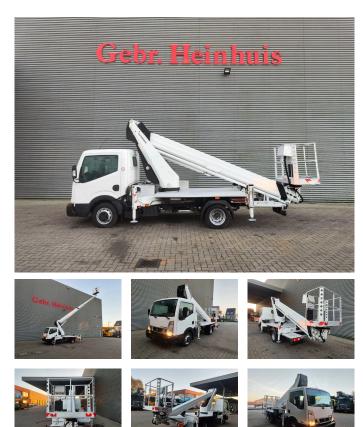

## Nissan Cabstar 35.12 NT400 Ruthmann TB 270

## Beschrijving

Nissan Cabstar 35.12 NT400.

Year: 2014. Milage: 47.884 km. Manual gearbox 5 gears. Weight: 3320 kg. Max weight: 3500 kg. Axle load: 1: 1750 kg. 2: 2200 kg. 3 persons. Electrical operated windows. Intergrated Radio CD. Wheelbase: 2850 mm. Tyres: 195/70R15 80%. Ruthmann TB 270. Year: 2014. Hours: 5675. Max capacity basket: 230 kg / 2 persons + 70 kg. Max lateral force: 400 N. Max wind speed: 12,5 m/s. Max permitted tilt: 5 degree. 4 point outriggers. Rotated basket. Electrical function in basket. Max working height: 27 meter.