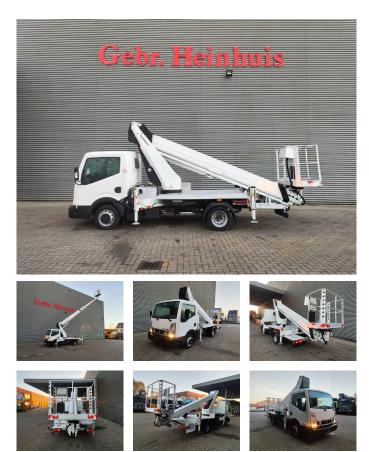

## Ruthmann TB 270 Nissan Cabstar 35.12 NT400

## Beschrijving

Nissan Cabstar 35.12 NT400.

Year: 2014. Milage: 47.884 km. Manual gearbox 5 gears. Weight: 3320 kg. Max weight: 3500 kg. Axle load: 1: 1750 kg. 2: 2200 kg. 3 persons. Electrical operated windows. Intergrated Radio CD. Wheelbase: 2850 mm. Tyres: 195/70R15 80%. Ruthmann TB 270. Year: 2014. Hours: 5675. Max capacity basket: 230 kg / 2 persons + 70 kg. Max lateral force: 400 N. Max wind speed: 12,5 m/s. Max permitted tilt: 5 degree. 4 point outriggers. Rotated basket. Electrical function in basket. Max working height: 27 meter.