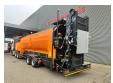

## Pronar MPB 20.72 15x15 mm Unused!

## **Beschrijving**

Pronar MPB 20.72.

Year: 2016 Unused!

Hours: 0.

Weight: 17.000 kg. Max weight: 25.000 kg.

EBS.

Central greasing system.

Deutz engine. 2 way side belt. 2 way convenyor. Radio Remote Control. Steelsuspension. 15x15 mm.

Tyres: 435/50R19,5 100%.

ID NR: 308.

The General Terms and Conditions of Heinhuis are applicable to all adverts, offers and quotations by Heinhuis, all agreements entered into by Heinhuis and the negotiations preceding them. By any form of response you accept the applicability of the General Terms and Conditions of Heinhuis and you declare that you have taken note of these General Terms and Conditions. Our prices are export netto prices.