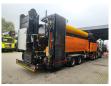

## Pronar MPB 20.72 15x15 mm Unused!

## **Beschrijving**

Pronar MPB 20.72.

Year: 2016 Unused!

Hours: 0.

Weight: 17.000 kg. Max weight: 25.000 kg.

EBS.

Central greasing system.

Deutz engine. 2 way side belt. 2 way convenyor. Radio Remote Control. Steelsuspension. 15x15 mm.