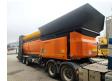

## Pronar MPB 20.72 15x15 mm Unused!

## **Beschrijving**

Pronar MPB 20.72.

Year: 2016 Unused!

Hours: 0.

Weight: 17.000 kg. Max weight: 25.000 kg.

EBS.

Central greasing system.

Deutz engine. 2 way side belt. 2 way convenyor. Radio Remote Control. Steelsuspension. 15x15 mm.