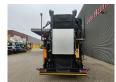

## Pronar MPB 20.72 15x15 mm Unused!

## **Beschrijving**

Pronar MPB 20.72.

Year: 2016 Unused!

Hours: 0.

Weight: 17.000 kg. Max weight: 25.000 kg.

EBS.

Central greasing system.

Deutz engine. 2 way side belt. 2 way convenyor. Radio Remote Control. Steelsuspension. 15x15 mm.

Tyres: 435/50R19,5 100%.

ID NR: 308.

The General Terms and Conditions of Heinhuis are applicable to all adverts, offers and quotations by Heinhuis, all agreements entered into by Heinhuis and the negotiations preceding them. By any form of response you accept the applicability of the General Terms and Conditions of Heinhuis and you declare that you have taken note of these General Terms and Conditions. Our prices are export netto prices.