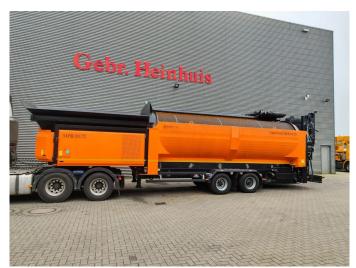

## Pronar MPB 20.72 15x15 mm Unused!

## **Beschrijving**

Pronar MPB 20.72.

Year: 2016 Unused!

Hours: 0.

Weight: 17.000 kg. Max weight: 25.000 kg.

EBS.

Central greasing system.

Deutz engine. 2 way side belt. 2 way convenyor. Radio Remote Control. Steelsuspension. 15x15 mm.

Tyres: 435/50R19,5 100%.

ID NR: 308.

The General Terms and Conditions of Heinhuis are applicable to all adverts, offers and quotations by Heinhuis, all agreements entered into by Heinhuis and the negotiations preceding them. By any form of response you accept the applicability of the General Terms and Conditions of Heinhuis and you declare that you have taken note of these General Terms and Conditions. Our prices are export netto prices.