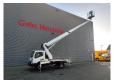

## Nissan Cabstar 35.12 NT400 Ruthmann TB 270

Tyres: 195/70R15 80%. Ruthmann TB 270.

Year: 2014. Hours: 5460.

Max capacity basket: 230 kg / 2 persons + 70 kg.

Max lateral force: 400 N. Max wind speed: 12,5 m/s. Max permitted tilt: 5 degree.

4 point outriggers. Rotated basket.

Electrical function in basket. Max working height: 27 meter.

ID NR: 362.

The General Terms and Conditions of Heinhuis are applicable to all adverts, offers and quotations by Heinhuis, all agreements entered into by Heinhuis and the negotiations preceding them. By any form of response you accept the applicability of the General Terms and Conditions of Heinhuis and you declare that you have taken note of these General Terms and Conditions. Our prices are export netto prices.