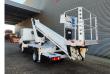

Tyres: 195/70R15 80%. Ruthmann TB 270.

Year: 2014. Hours: 5460.

Max capacity basket: 230 kg / 2 persons + 70 kg.

Max lateral force: 400 N. Max wind speed: 12,5 m/s. Max permitted tilt: 5 degree.

4 point outriggers. Rotated basket.

Electrical function in basket. Max working height: 27 meter.

ID NR: 362.

The General Terms and Conditions of Heinhuis are applicable to all adverts, offers and quotations by Heinhuis, all agreements entered into by Heinhuis and the negotiations preceding them. By any form of response you accept the applicability of the General Terms and Conditions of Heinhuis and you declare that you have taken note of these General Terms and Conditions. Our prices are export netto prices.