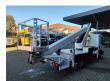

## Nissan Cabstar 35.12 NT400 Ruthmann TB 270

Tyres: 195/70R15 80%. Ruthmann TB 270.

Year: 2014. Hours: 5460.

Max capacity basket: 230 kg / 2 persons + 70 kg.

Max lateral force: 400 N. Max wind speed: 12,5 m/s. Max permitted tilt: 5 degree.

4 point outriggers. Rotated basket.

Electrical function in basket. Max working height: 27 meter.

ID NR: 362.

The General Terms and Conditions of Heinhuis are applicable to all adverts, offers and quotations by Heinhuis, all agreements entered into by Heinhuis and the negotiations preceding them. By any form of response you accept the applicability of the General Terms and Conditions of Heinhuis and you declare that you have taken note of these General Terms and Conditions. Our prices are export netto prices.