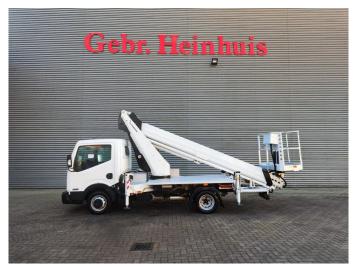

## Nissan Cabstar 35.12 NT400 Ruthmann TB 270

## **Beschrijving**

Nissan Cabstar 35.12 NT400.

Year: 2014.

Milage: 53.917 km.
Manual gearbox 5 gears.

Weight: 3320 kg. max weight: 3500 kg.

Axle load: 1: 1750 kg. 2: 2200 kg. Euro 5. 3 Persons.

Intergrated Radio CD. Electrical operated windows. Wheelbase: 2850 mm.

Tyres: 195/70R15 80%. Ruthmann TB 270.

Year: 2014. Hours: 5460.

Max capacity basket: 230 kg / 2 persons + 70 kg.

Max lateral force: 400 N. Max wind speed: 12,5 m/s. Max permitted tilt: 5 degree.

4 point outriggers. Rotated basket.