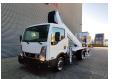

## Nissan Cabstar 35.12 NT400 Ruthmann TB 270

## **Beschrijving**

Nissan Cabstar 35.12 NT400.

Year: 2014.

Milage: 53.917 km.
Manual gearbox 5 gears.

Weight: 3320 kg. max weight: 3500 kg.

Axle load: 1: 1750 kg. 2: 2200 kg. Euro 5. 3 Persons.

Intergrated Radio CD. Electrical operated windows. Wheelbase: 2850 mm.