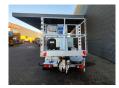

## Nissan Cabstar 35.12 NT400 Ruthmann TB 270

Tyres: 195/70R15 80%. Ruthmann TB 270.

Year: 2014. Hours: 5460.

Max capacity basket: 230 kg / 2 persons + 70 kg.

Max lateral force: 400 N. Max wind speed: 12,5 m/s. Max permitted tilt: 5 degree.

4 point outriggers. Rotated basket.

Electrical function in basket. Max working height: 27 meter.

ID NR: 362.

The General Terms and Conditions of Heinhuis are applicable to all adverts, offers and quotations by Heinhuis, all agreements entered into by Heinhuis and the negotiations preceding them. By any form of response you accept the applicability of the General Terms and Conditions of Heinhuis and you declare that you have taken note of these General Terms and Conditions. Our prices are export netto prices.