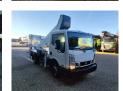

## Nissan Cabstar 35.12 NT400 Ruthmann TB 270

## **Beschrijving**

Nissan Cabstar 35.12 NT400.

Year: 2014.

Milage: 53.917 km.
Manual gearbox 5 gears.

Weight: 3320 kg. max weight: 3500 kg.

Axle load: 1: 1750 kg. 2: 2200 kg. Euro 5. 3 Persons.

Intergrated Radio CD. Electrical operated windows. Wheelbase: 2850 mm.